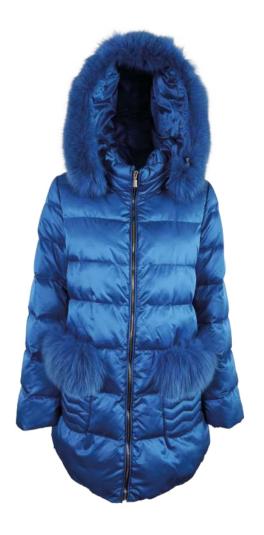

Double wool blend coat, oversize fit, lapel collar, front closure with buttonholes and buttons, patch pockets with flap, hand-stitched.

Bomber jacket in quilted laqué nylon, oversize fit, not detachable hood with drawstring, removable fox fur border, front closure with double slider zipper, zipper pocket finished with fleece, sleeve with double drawstring, eco-down padding.