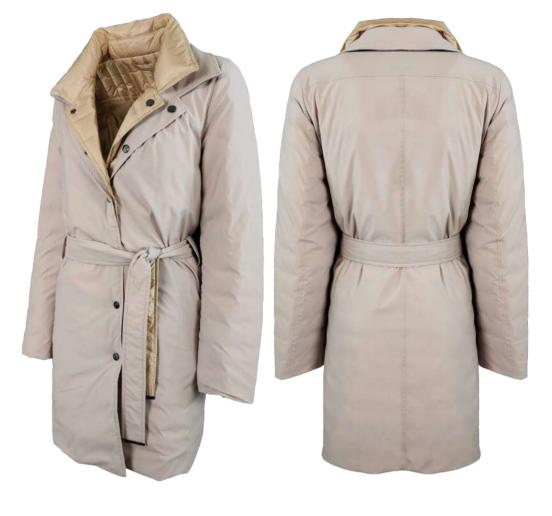

Short down jacket in quilted laqué nylon with matching mini-bag, regular fit, lapel collar, front closure with snap buttons, invisible zipper pockets, slit at sleeve bottom closure with invisible zip, down padding.

Short down jacket in quilted laqué nylon with matching mini-bag, regular fit, not detachable hood, front closure with snap buttons, invisible zipper pockets, slit at sleeve bottom closure with invisible zip, down padding.