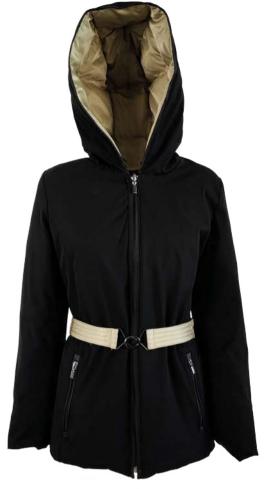

Short down jacket in quilted laqué nylon with matching mini-bag, regular fit, lapel collar, front closure with snap buttons, invisible zipper pockets, slit at sleeve bottom closure with invisible zip, down padding.