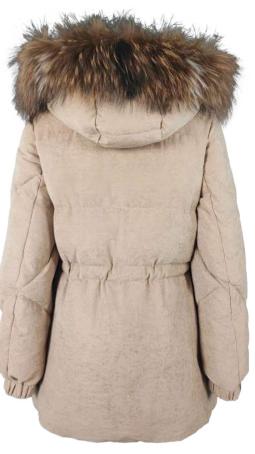

Double wool blend coat, oversize fit, lapel collar, front closure with buttonholes and buttons, patch pockets with flap, hand-stitched.

Bomber jacket in quilted laqué nylon, oversize fit, not detachable hood with drawstring, removable fox fur border, front closure with double slider zipper, zipper pocket finished with fleece, sleeve with double drawstring, eco-down padding.