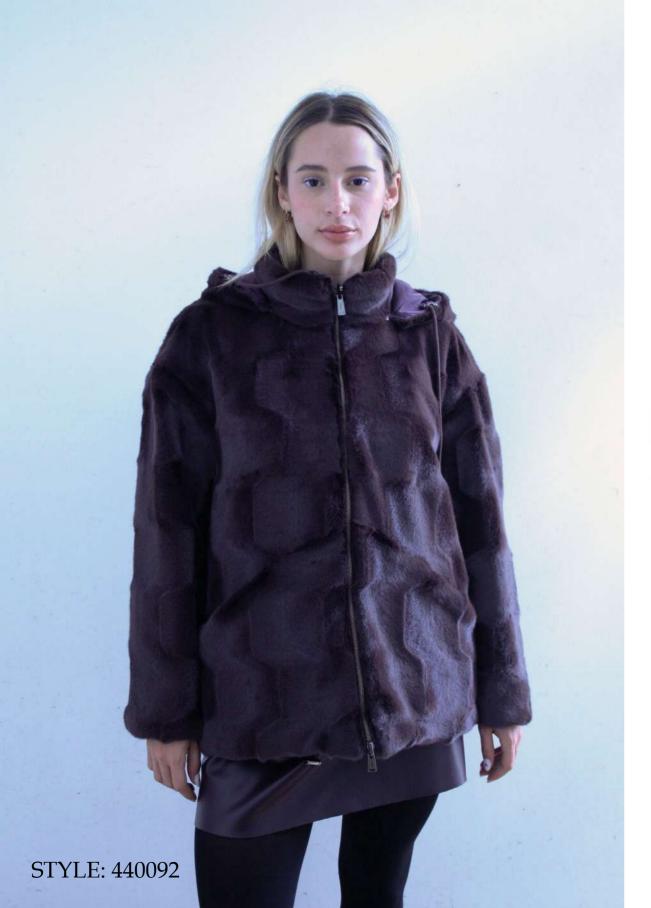

Double wool blend coat, oversize fit, lapel collar, front closure with buttonholes and buttons, patch pockets with flap, hand-stitched.

Bomber jacket in quilted laqué nylon, oversize fit, not detachable hood with drawstring, removable fox fur border, front closure with double slider zipper, zipper pocket finished with fleece, sleeve with double drawstring, eco-down padding.