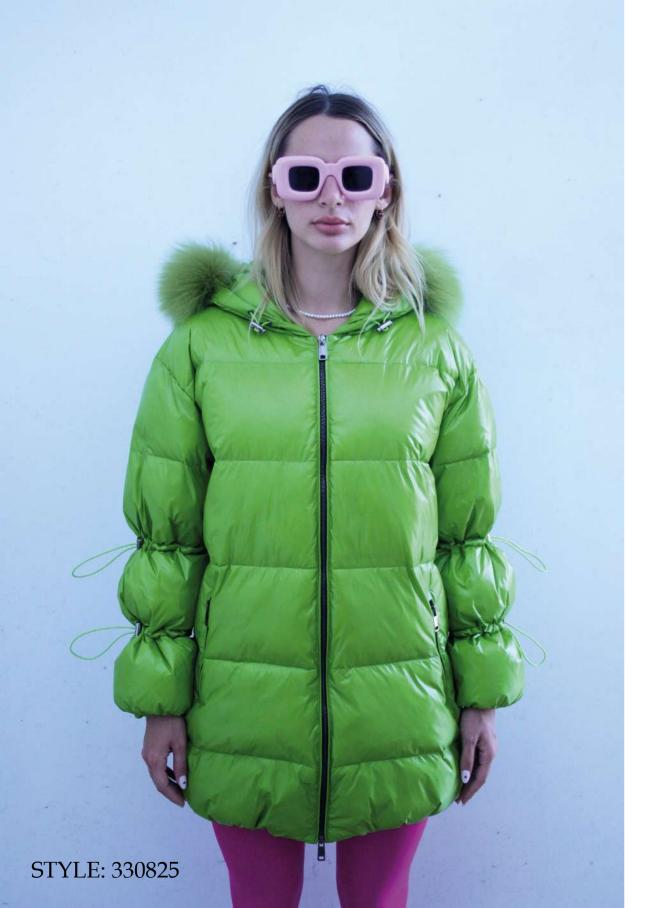

Double wool blend coat, oversize fit, lapel collar, front closure with buttonholes and buttons, patch pockets with flap, hand-stitched.

Bomber jacket in quilted laqué nylon, oversize fit, not detachable hood with drawstring, removable fox fur border, front closure with double slider zipper, zipper pocket finished with fleece, sleeve with double drawstring, eco-down padding.