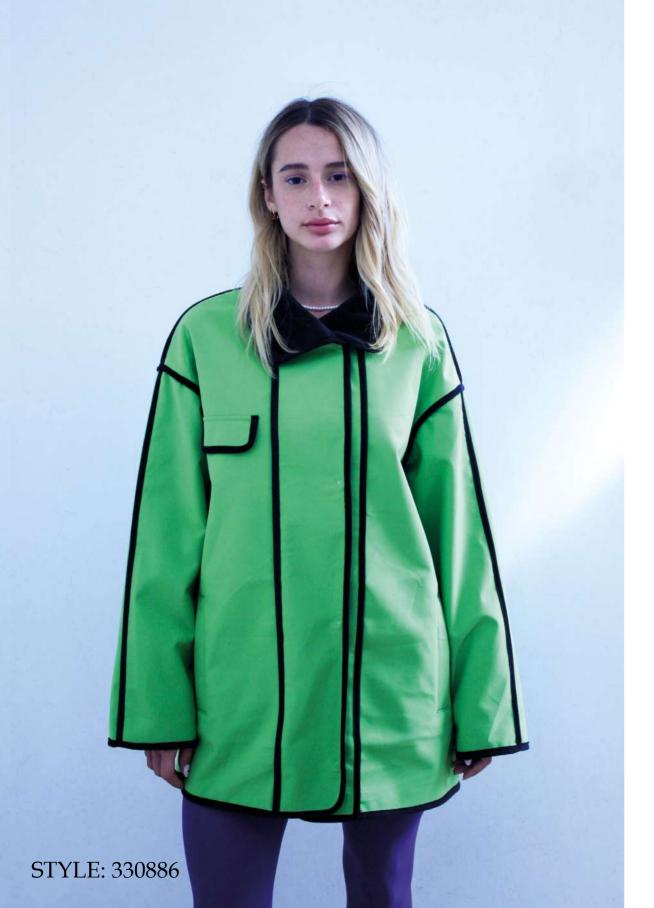

ar fit, wide collar, front closure with snap buttons, pockets with invisible zip finished with fleece, slits on the back, mixed down padding.

















Padded jacket in lightweight nylon, oversize fit, not detachable hood, removable fox fur border, front closure with zip and front band, patch pockets, fabric belt, eco-down padding.

















Windproof fabric padded jacket, regular fit, removable hood, removable mourmasky fur border, front closure with double slider zipper, zip pockets finished with fleece, mixed down padding.

















Bomber jacket in laminated fabric with eco-friendly mink inserts, oversize fit, pistagna collar, front closure with double slider zipper, welt pockets finished with fleece, sleeve bottom with elastic cuff, eco-down padding.

















Windproof fabric jacket, regular fit, pistagna collar, front closure with snap buttons, welt pockets.

















Bomber jacket in shiny nylon, oversize fit, pistagna collar with inside hood, front closure with zip and front band, pockets with flap, sleeve with cuff, eco-down padding.

















Quilted soft-nylon padded jacket, slim fit, pistagna collar,detachable hood, removable mourmasky fur border, front closure with zip and front band, zip pockets, eco-down padding.

















Knitted bomber jacket, oversize fit, pistagna collar, front closure with double slider zipper, patch pockets, knit cuffs and bottom, eco-feather padding.

















Reversible jacket, windproof fabric outside, velvet inside, regular fit, not detachable hood, closure with snaps,patch po