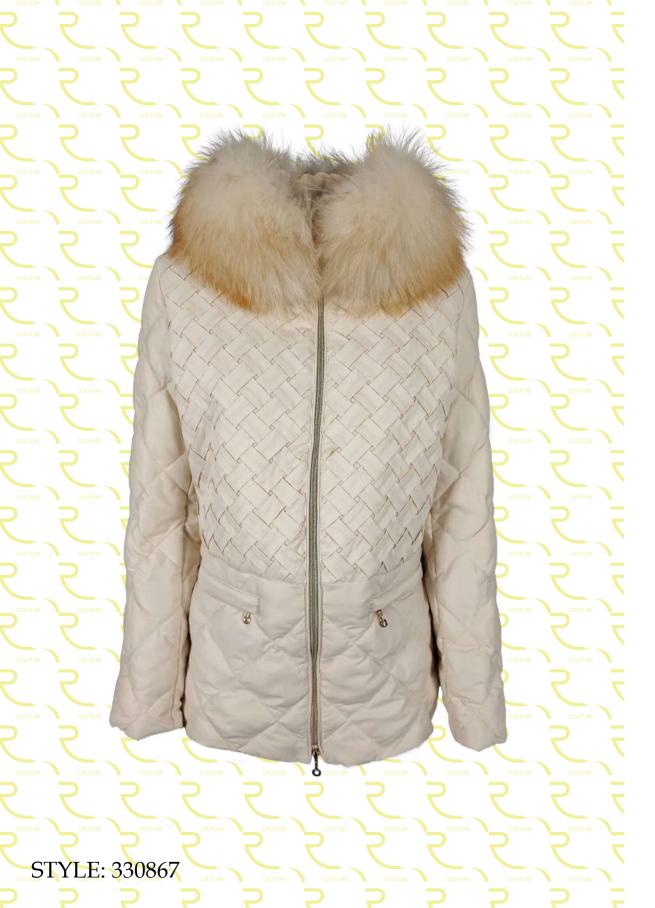

Double wool blend coat, oversize fit, lapel collar, front closure with buttonholes and buttons, patch pockets with flap, hand-stitched.

Bomber jacket in quilted laqué nylon, oversize fit, not detachable hood with drawstring, removable fox fur border, front closure with double slider zipper, zipper pocket finished with fleece, sleeve with double drawstring, eco-down padding.