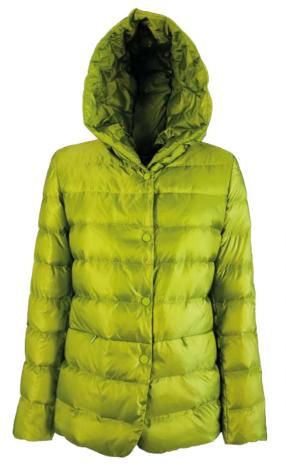

Short down jacket in quilted laqué nylon with matching mini-bag, regular fit, lapel collar, front closure with snap buttons, invisible zipper pockets, slit at sleeve bottom closure with invisible zip, down padding.