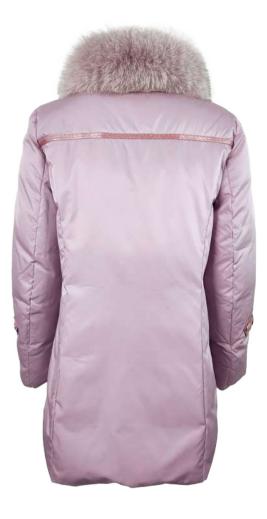

Quilted satin cape, regular fit, wide pistagna collar, mink border, front closure with double slider zipper, zip pockets finished with fleece, eco-down padding.

Satin fabric parka, regular fit, pistagna collar with inside hood, removable fox fur collar, front closure with double slider zipper, zip pockets finished with fleece, eco-down padding.