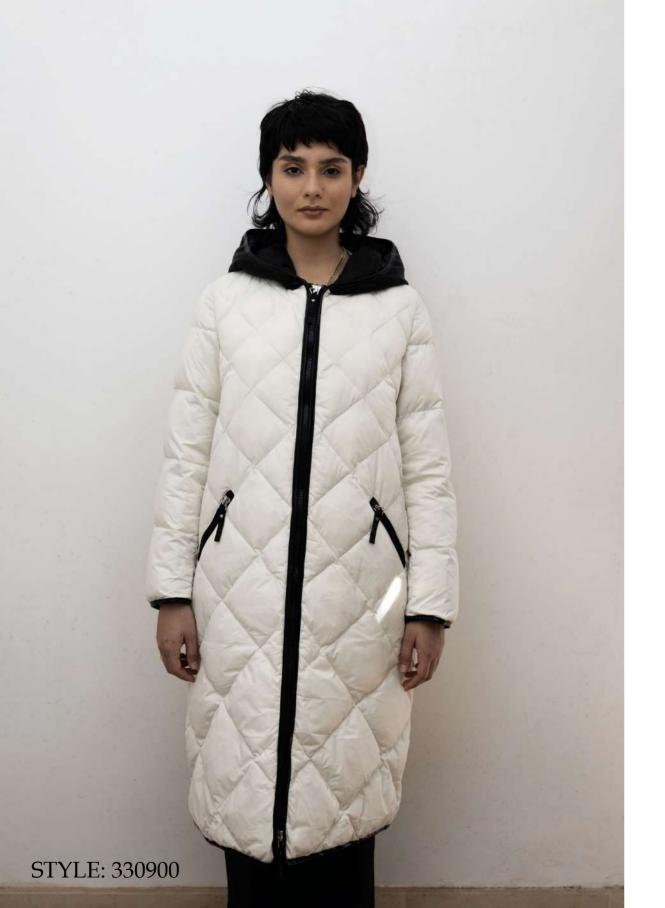

Short down jacket in quilted laqué nylon with matching mini-bag, regular fit, lapel collar, front closure with snap buttons, invisible zipper pockets, slit at sleeve bottom closure with invisible zip, down padding.

Short down jacket in quilted laqué nylon with matching mini-bag, regular fit, not detachable hood, front closure with snap buttons, invisible zipper pockets, slit at sleeve bottom closure with invisible zip, down padding.