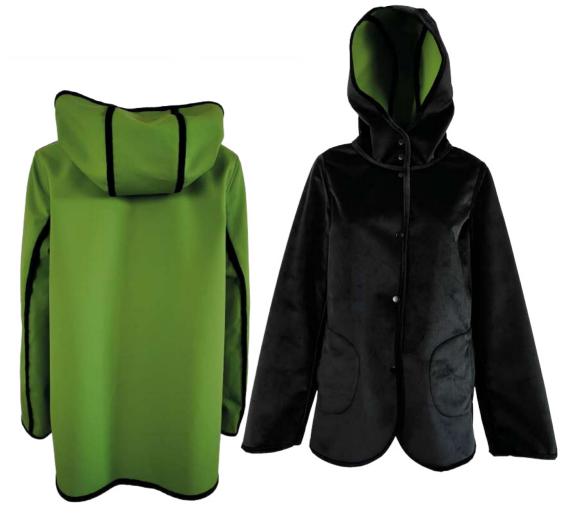

Down jacket in embroidered nylon, regular fit, shirt collar in mink fur, front closure with decorative button and hidden snap, patch pockets with mink fur border, mixed down padding.

Satin down jacket, regular fit, pistagna collar, removable fur collar in brine fox fur, front closure with snap buttons, invisible zip pocket finished with fleece, eco leather inserts, eco leather decorative strap on the sleeve, down padding.