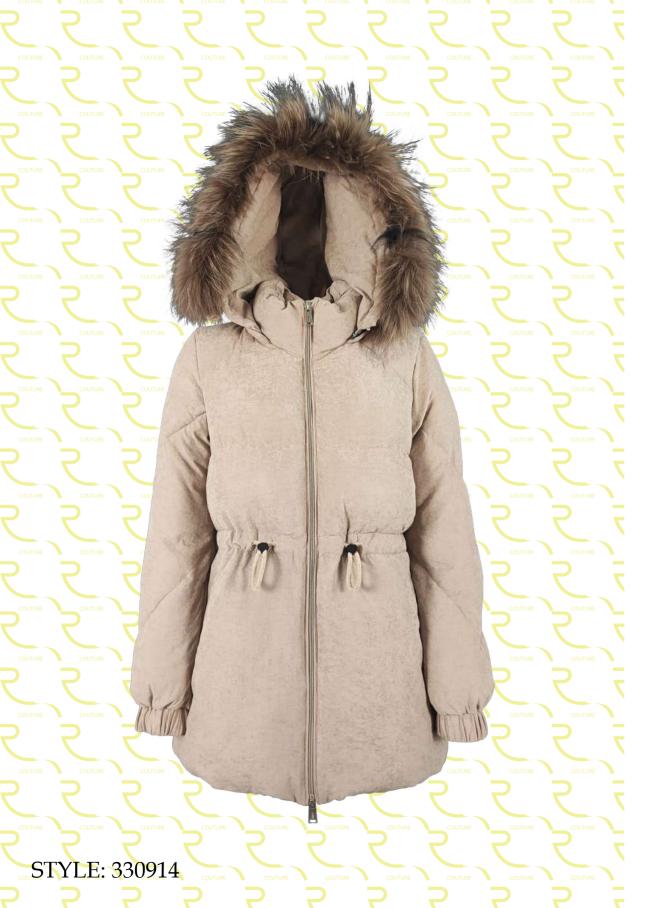

Long down jacket in lightweight nylon, slim fit, not detachable hood with drawstring, removable mourmasky fur border, front closure with double slider zipper, zip pockets finished with fleece, eco-down padding.