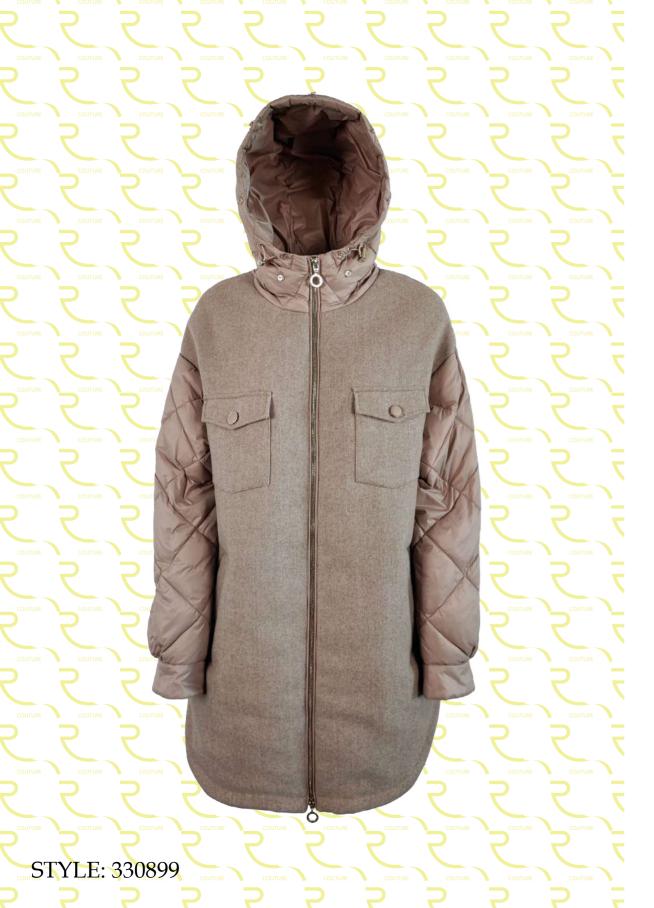

Lightweight nylon jacket with knit inserts, regular fit, lapin fur collar with fabric strap, front closure with zip and front band, patch pockets with flap, polyester padding.

Long padded jacket in textured fabric, regular fit, wide collar, front closure with snap buttons, pockets with invisible zip finished with fleece, slits on the back, mixed down padding.