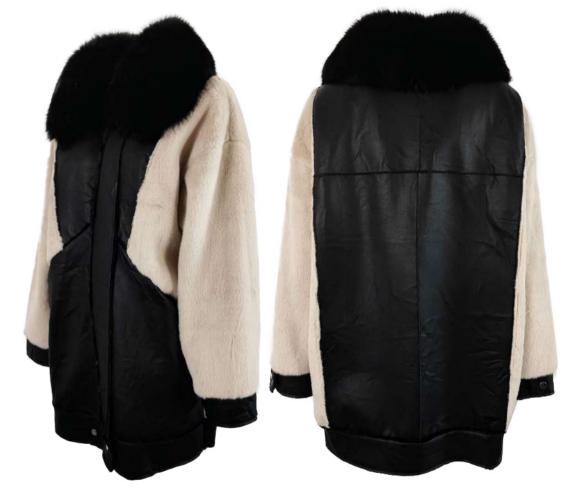

Quilted satin coat, regular fit, not detachable hood, removable fox fur border, front closure with snap buttons, zip pockets finished with fleece, inside hood and facing finished with wool, eco-down padding.

Quilted satin coat, regular fit, not detachable hood, removable fox fur border, front closure with snap buttons, welt pockets finished with fleece, side slits with zip closure, inside hood and facing finished with wool, eco-down padding.