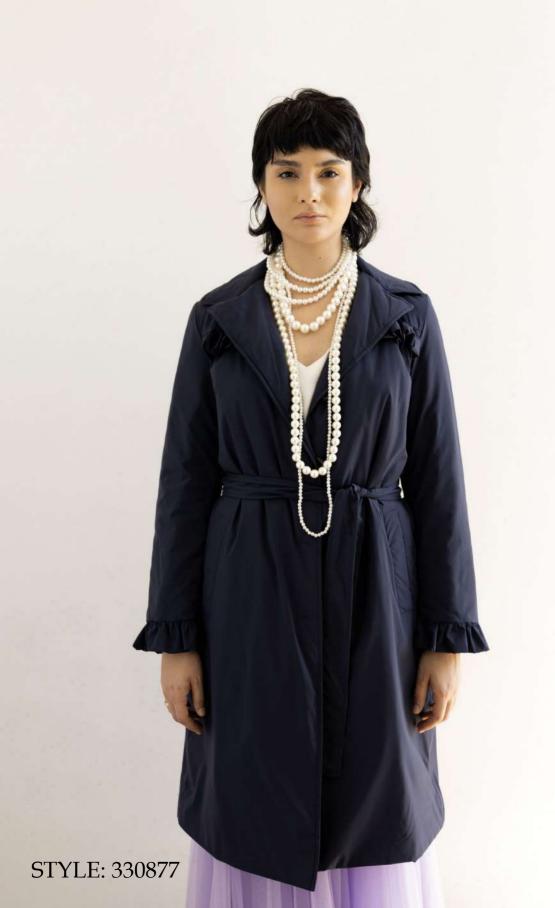

Trench coat in windproof fabric, slim fit, lapel collar, ruffles on the carré cut and bottom sleeve, welt pockets, fabric belt, quilted patterned lining, polyester padding.

Padded jacket in windproof fabric with eco-mink inserts, regular fit, collar with inside hood, front closure with double slider zipper, welt pockets finished with fleece, eco-down padding.