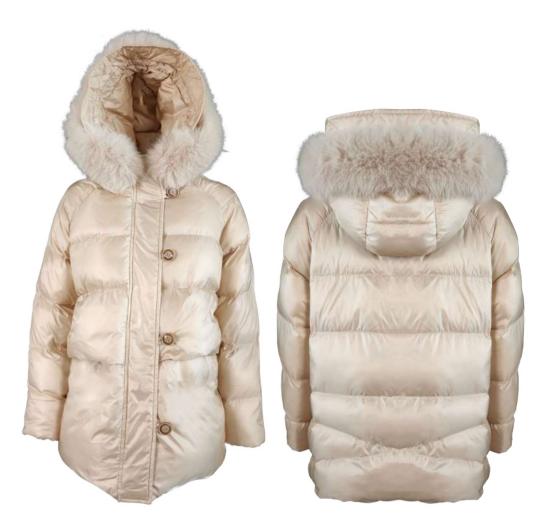

Quilted soft-nylon down jacket, regular fit, pistagna collar, removable hood with drawstring, removable lapin fur border, front closure with double slider zipper,invisible zip pockets finished with fleece, bottom garment finished in knit, sleeve with knitted cuff, mixed down padding.