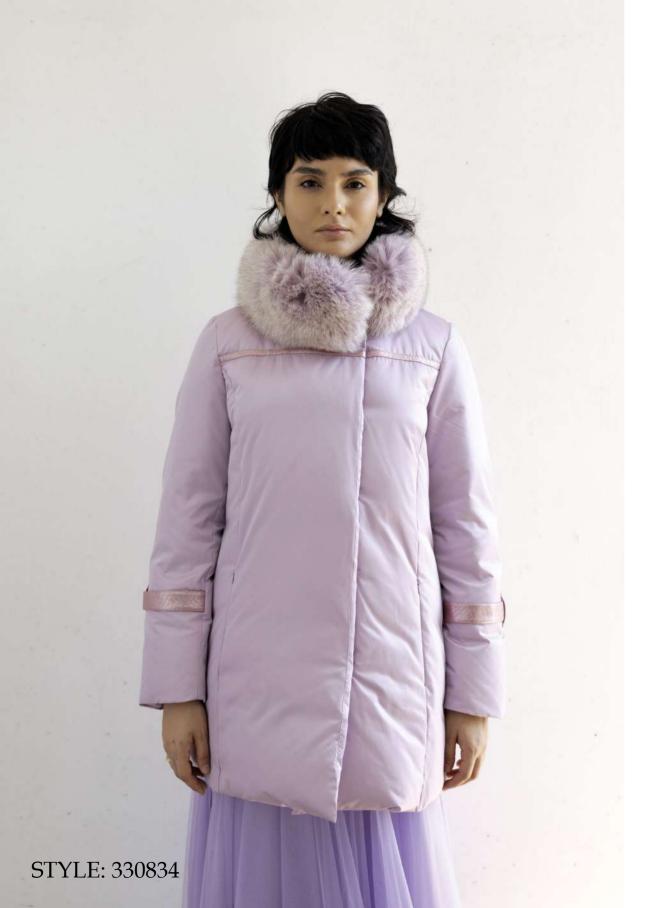

Quilted satin cape, regular fit, wide pistagna collar, mink border, front closure with double slider zipper, zip pockets finished with fleece, eco-down padding.

Satin fabric parka, regular fit, pistagna collar with inside hood, removable fox fur collar, front closure with double slider zipper, zip pockets finished with fleece, eco-down padding.