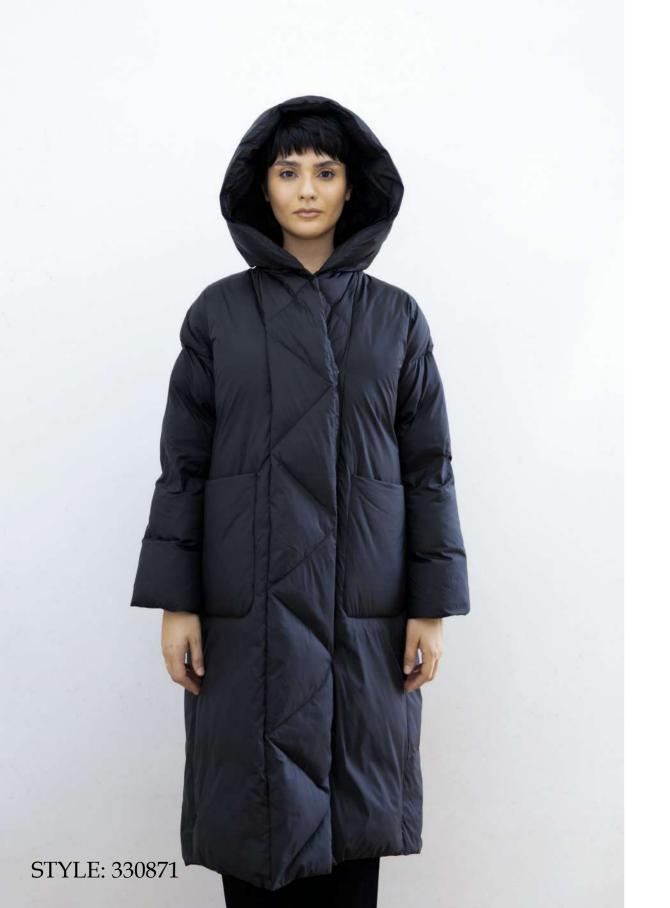

Cotton-feel nylon parka, oversize fit, pistagna collar, removable hood, removable mourmasky fur border, front closure with double slider zipper and frontband, patch pockets with zip closure, mixed down padding.