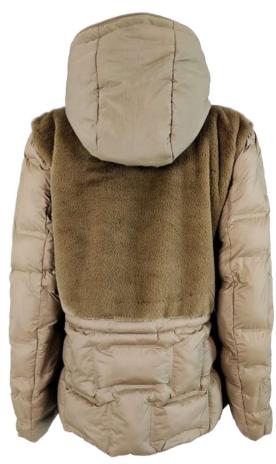

Double wool blend coat, oversize fit, lapel collar, front closure with buttonholes and buttons, patch pockets with flap, hand-stitched.

Bomber jacket in quilted laqué nylon, oversize fit, not detachable hood with drawstring, removable fox fur border, front closure with double slider zipper, zipper pocket finished with fleece, sleeve with double drawstring, eco-down padding.