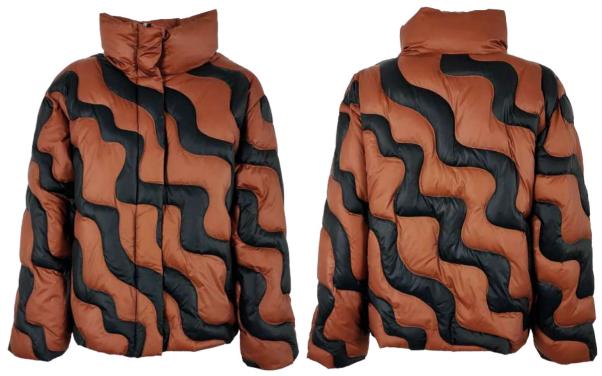

Short down jacket in quilted laqué nylon with matching mini-bag, regular fit, lapel collar, front closure with snap buttons, invisible zipper pockets, slit at sleeve bottom closure with invisible zip, down padding.