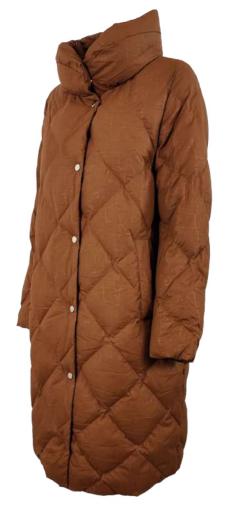

Double wool blend coat, oversize fit, lapel collar, front closure with buttonholes and buttons, patch pockets with flap, hand-stitched.

Bomber jacket in quilted laqué nylon, oversize fit, not detachable hood with drawstring, removable fox fur border, front closure with double slider zipper, zipper pocket finished with fleece, sleeve with double drawstring, eco-down padding.