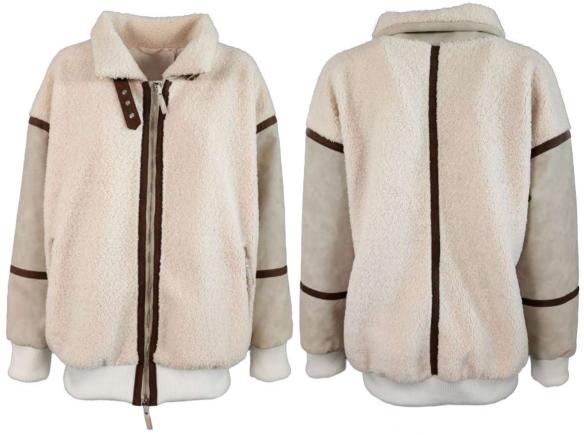

Quilted soft-nylon down jacket, regular fit, pistagna collar, removable hood with drawstring, removable lapin fur border, front closure with double slider zipper,invisible zip pockets finished with fleece, bottom garment finished in knit, sleeve with knitted cuff, mixed down padding.