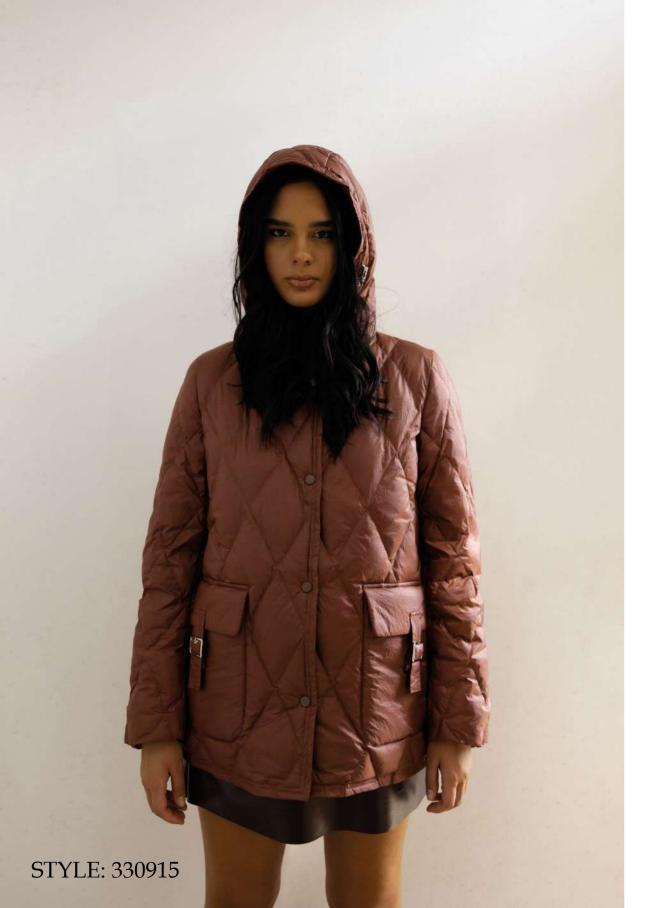

Short down jacket in quilted laqué nylon with matching mini-bag, regular fit, lapel collar, front closure with snap buttons, invisible zipper pockets, slit at sleeve bottom closure with invisible zip, down padding.

Short down jacket in quilted laqué nylon with matching mini-bag, regular fit, not detachable hood, front closure with snap buttons, invisible zipper pockets, slit at sleeve bottom closure with invisible zip, down padding.