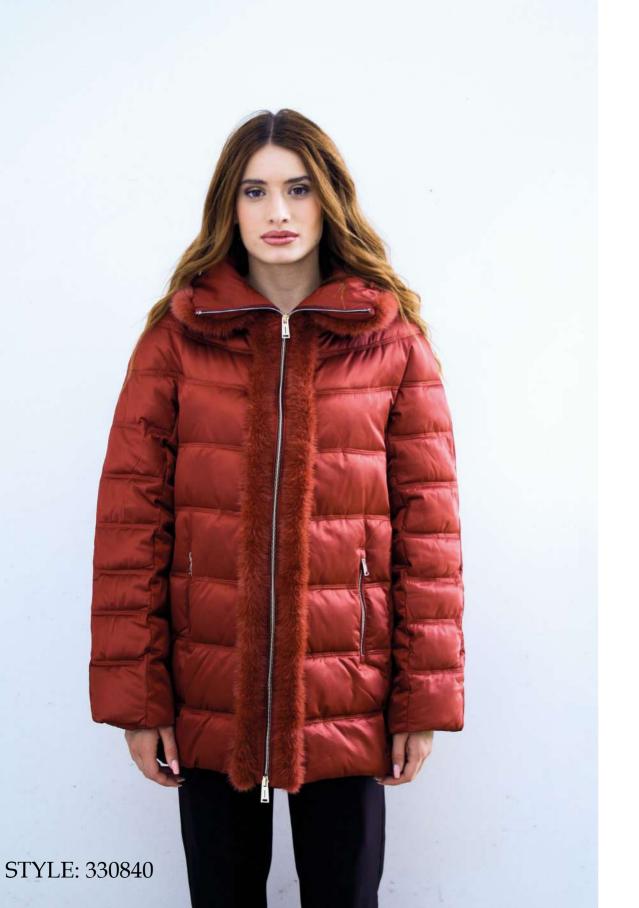

Down jacket in embroidered nylon, regular fit, shirt collar in mink fur, front closure with decorative button and hidden snap, patch pockets with mink fur border, mixed down padding.

Satin down jacket, regular fit, pistagna collar, removable fur collar in brine fox fur, front closure with snap buttons, invisible zip pocket finished with fleece, eco leather inserts, eco leather decorative strap on the sleeve, down padding.