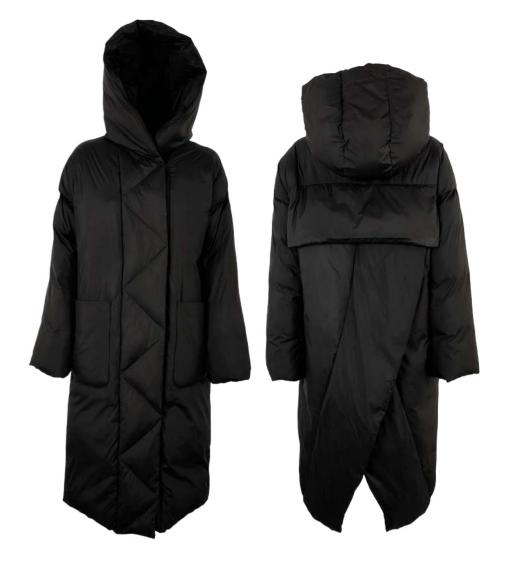

Cotton-feel nylon parka, oversize fit, pistagna collar, removable hood, removable mourmasky fur border, front closure with double slider zipper and frontband, patch pockets with zip closure, mixed down padding.