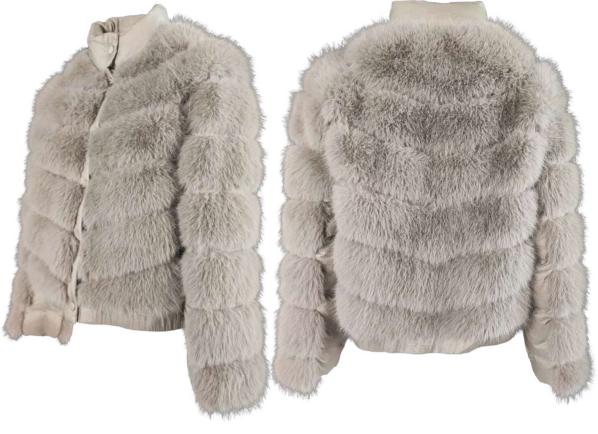

Eco-mink fur coat with knit inserts, regular fit, collar with eco leather strap, front closure with double slider zipper, zip pockets, polyester padding.

Bomber jacket in ecological teddy and eco leather, oversize fit, collar with faux leather strap, front closure with double slider zipper, zip pockets finished with fleece, knit cuffs and bottom border.

Eco-mink fur coat with kint inserts, regular fit, collar with eco leather strap, front closure with hidden snap buttons, patch pockets with flap, polyester padding.

Eco lapin fur coat with knit inserts, regular fit, round collar, front closure with buttonhole and buttons, pockets in the side cuts, fabric belt, polyester padding.