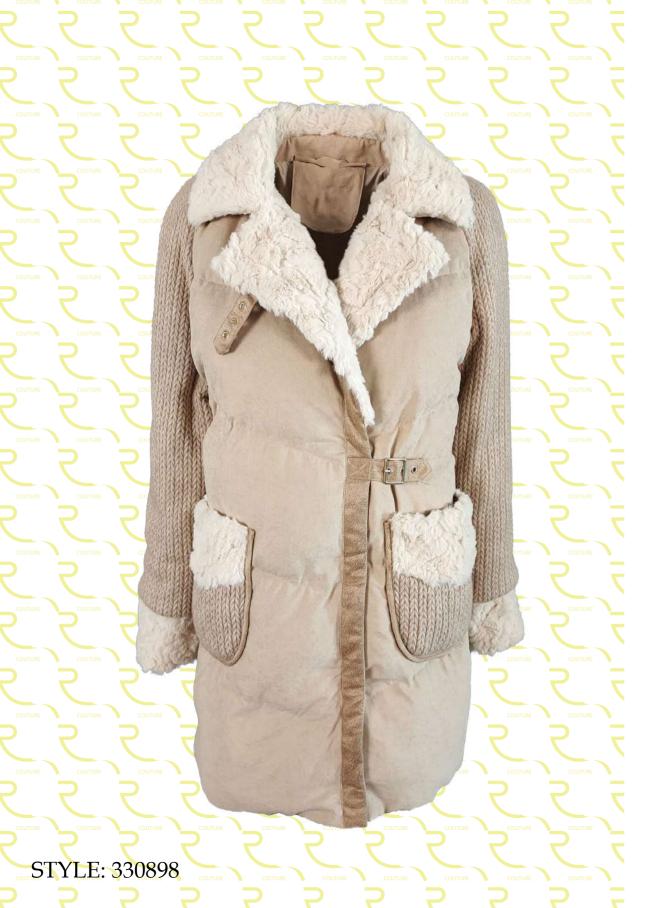

Quilted soft-nylon down jacket, regular fit, pistagna collar, removable hood with drawstring, removable lapin fur border, front closure with double slider zipper,invisible zip pockets finished with fleece, bottom garment finished in knit, sleeve with knitted cuff, mixed down padding.