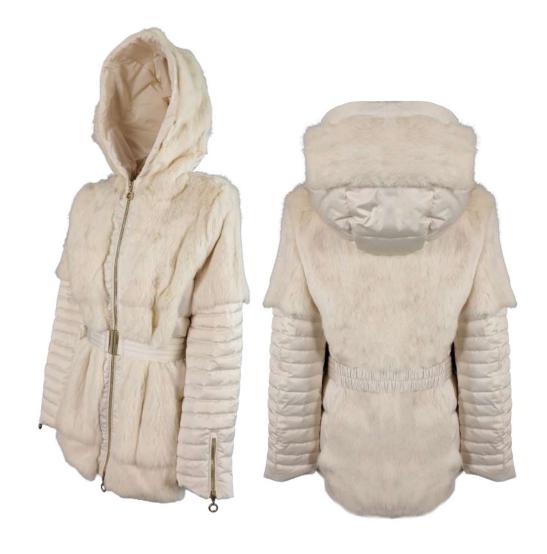

Lapin fur coat with quilted satin inserts, slim fit, not detachable hood, front closure with double slider zipper, pockets in the side cut, slits at bottom sleeve with zipper closure, fabric belt, mixed down padding.