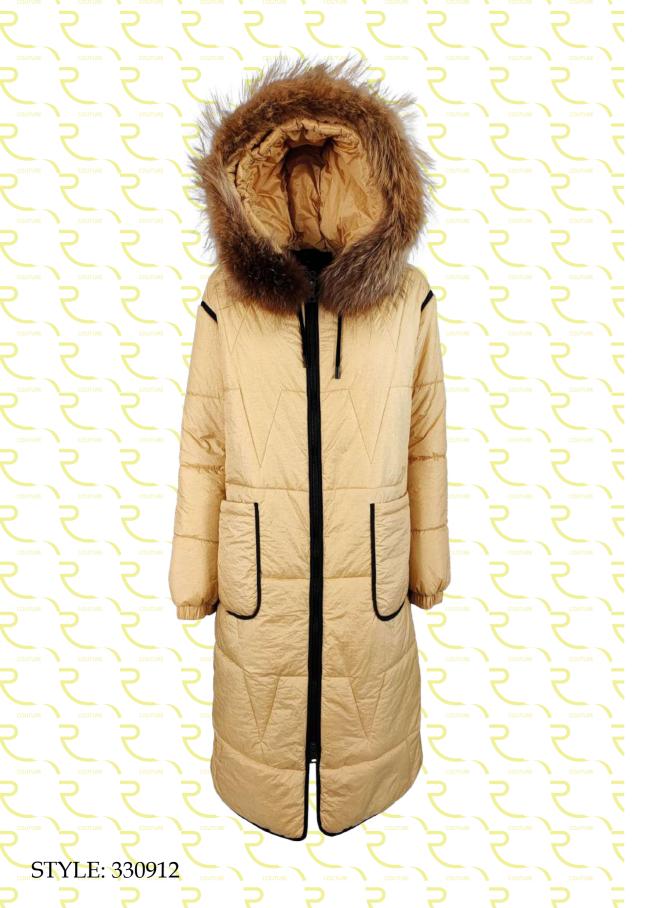

Long down jacket in lightweight nylon, slim fit, not detachable hood with drawstring, removable mourmasky fur border, front closure with double slider zipper, zip pockets finished with fleece, eco-down padding.