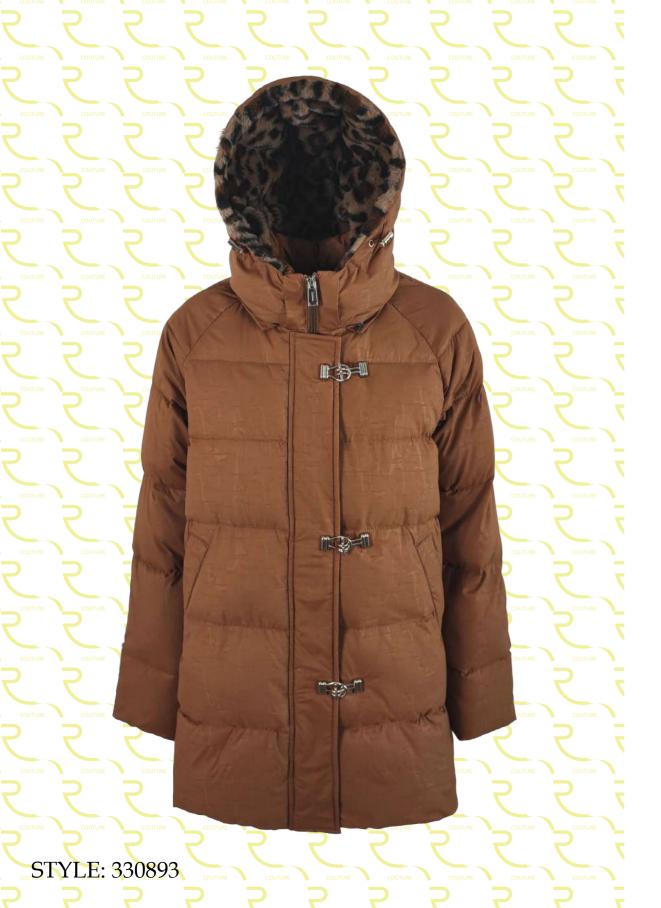

Cotton-feel nylon parka, oversize fit, pistagna collar, removable hood, removable mourmasky fur border, front closure with double slider zipper and frontband, patch pockets with zip closure, mixed down padding.