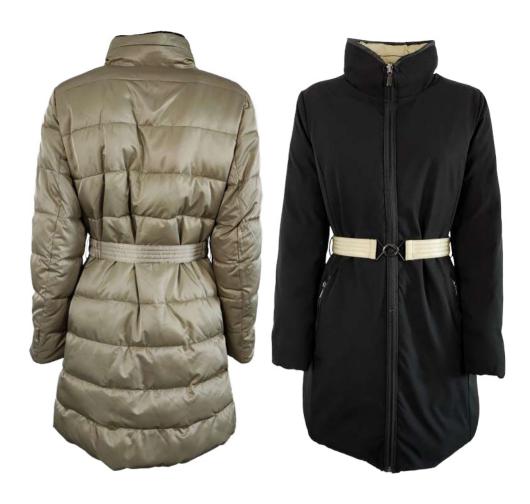

Reversible parka, soft-nylon quilted outside, plain windproof fabric inside, regular fit, large hood with drawstring, front closure with double slider zipper, welt pockets on the quilted side, zip pockets on the plain side, mixed down padding.

Reversible jacket, plain windproof fabric outside, quilted soft-nylon inside, regular fit, pistagna collar with inside hood, front snap closure, zip pockets on the plain side, welt pockets on the quilted side, eco-down padding.