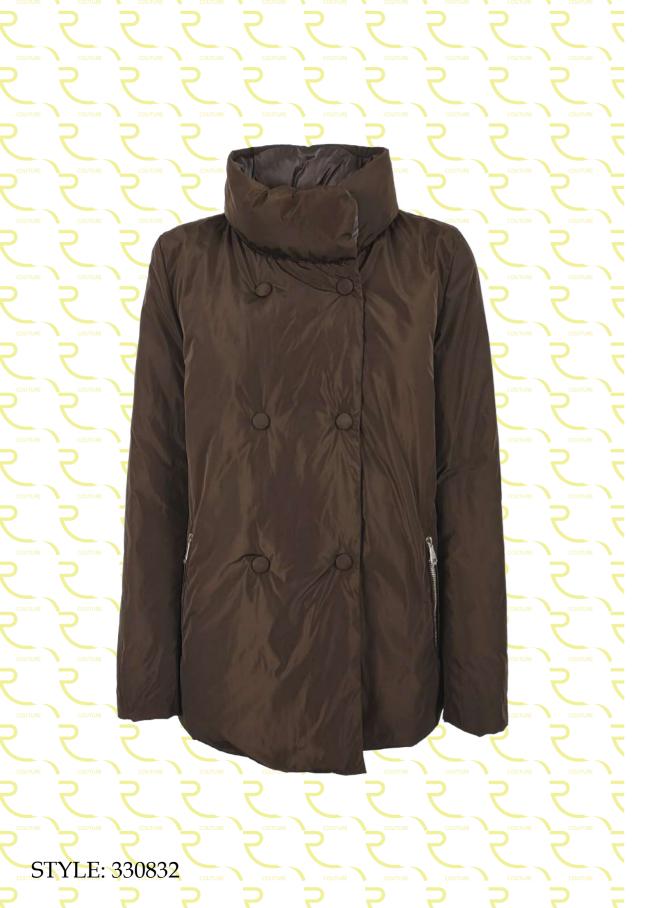

parka, soft-nylon quilted outside, plain windproof fabric inside, regular fit, large hood with drawstring, front closure with double slider zipper, welt pockets on the quilted side, zip pockets on the plain side, mixed down padding.

















Quilted soft-nylon down jacket, regular fit, pistagna collar, removable hood with drawstring, removable lapin fur border, front closure with double slider zipper,invisible zip pockets finished with fleece, bottom garment finished in knit, sleeve with knitted cuff, mixed down padding.

















Long down jacket in quilted soft-nylon, regular fit, wide padded collar, double breast, closure with hidden snap buttons, invisible zipper pockets finished with fleece, inside garment finished with printed lining, mixed down padding.

















Reversible jacket, plain windproof fabric outside, quilted soft-nylon inside, regular fit, pistagna collar with inside hood, front snap closure, zip pockets on the plain side, welt pockets on the quilted side, eco-down padding.

















Down jacket in embroidered nylon, regular fit, shirt collar in mink fur, front closure with decorative button and hidden snap, patch pockets with mink fur border, mixed down padding.



















Satin down jacket, regular fit, pistagna collar, removable fur collar in brine fox fur, front closure with snap buttons, invisible zip pocket finished with fleece, eco leather inserts, eco leather decorative strap on the sleeve, down padding.

















Laminated fabric parka with inserts and sleeves in ecological teddy fur, regular fit, pis