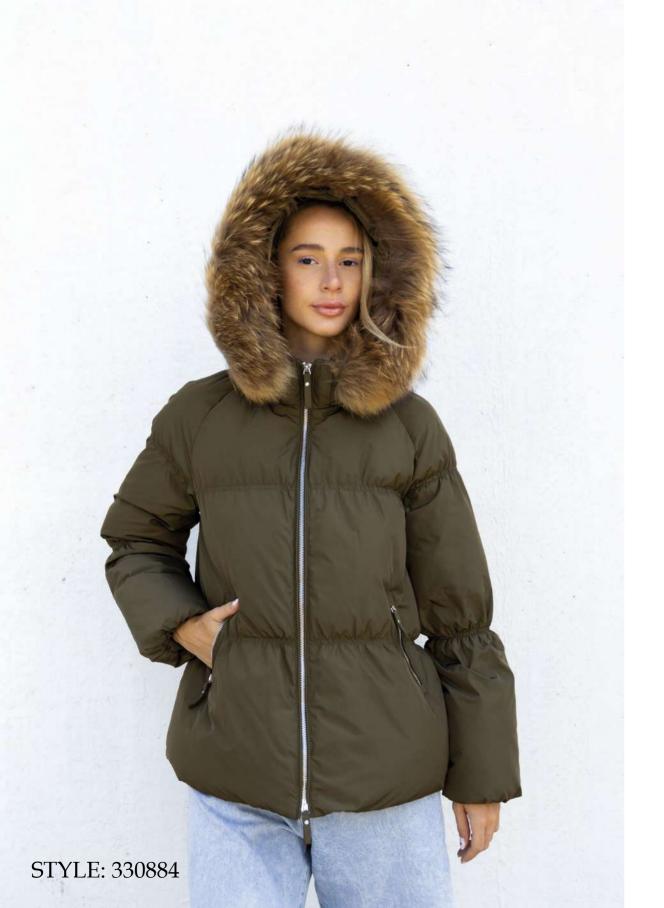

Short down jacket in quilted laqué nylon with matching mini-bag, regular fit, lapel collar, front closure with snap buttons, invisible zipper pockets, slit at sleeve bottom closure with invisible zip, down padding.