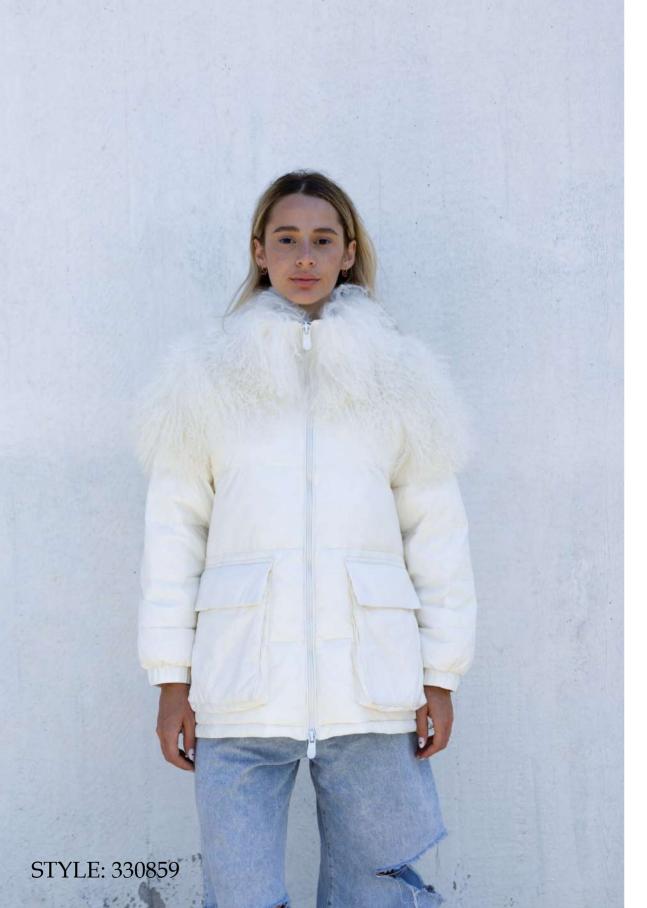

Laminated fabric vest, regular fit, pistagna collar, front closure with snap buttons, welt pockets finished with fleece, mixed down padding.

Lightweight nylon parka with Mongolian fur collar and shoulders, regular fit, pistagna collar, front closure with double slider zipper, patch pockets with flap, sleeve bottom with elastic cuff, down padding.