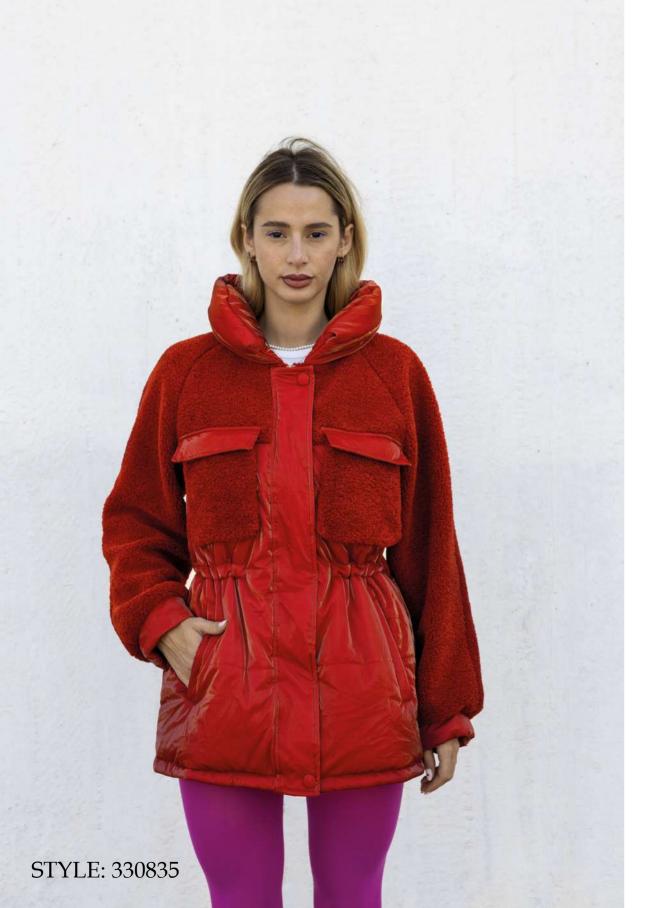

Double wool blend coat, oversize fit, lapel collar, front closure with buttonholes and buttons, patch pockets with flap, hand-stitched.

Bomber jacket in quilted laqué nylon, oversize fit, not detachable hood with drawstring, removable fox fur border, front closure with double slider zipper, zipper pocket finished with fleece, sleeve with double drawstring, eco-down padding.