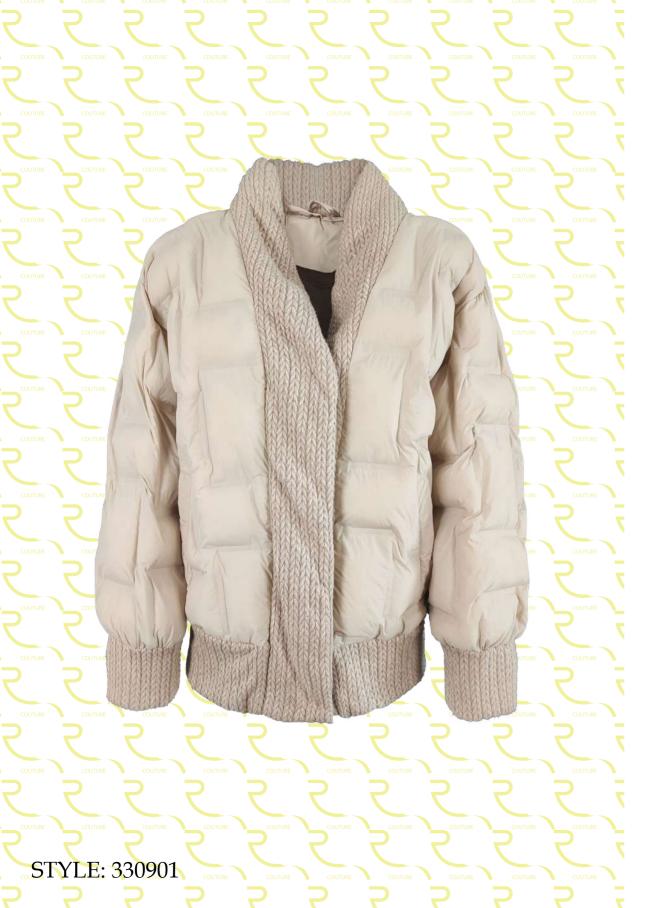

nvisible zip finished with fleece and decorative flap, polyester padding.

















Velvet-effect nylon jacket with knit and eco fur inserts, oversize fit, eco fur collar with eco leather strap, front closure with snap buttons and eco leather straps, patch pockets, polyester padding.

















Wool jacket with quilted nylon inserts, oversize fit, not detachable hood with drawstring, removable mourmasky fur border, front closure with double slider ziper, patch pockets with flap and welt pockets finished with fleece, sleeve bottom with cuff, mixed down padding.

















Long lightweight nylon down jacket with eco leather inserts, regular fit, not detachable hood, front closure with double slider zipper, zip pockets finished with fleece, mixed down padding.

















Bomber jacket in lightweight nylon with thermo-weld quilt and knit inserts, regular fit, shawl collar, front closure with hidden snap buttons, welt pockets finished with fleece, eco-down padding.

















Long down jacket in windproof fabric, slim fit, pistagna collar, front closure with double slider zipper, pockets with invisible zipper, eco leather belt, sleeve bottom with drawstring, down padding.



















Padded jacket in lightweight nylon with thermo-weld quilt and eco-lapin fur inserts, regular fit, not detachable hood with drawstring, front closure with double slider zipper, welt pockets finished with fleece, eco-down padding.

















Padded jacket in textured fabric, slim fit, pistagna collar, front closure with double slider zipper, zip pockets fini