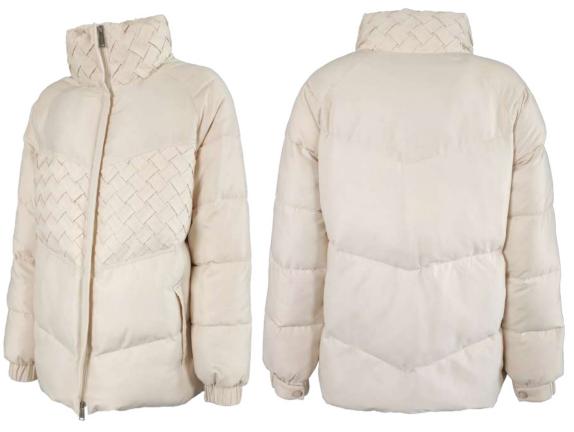

Double wool blend coat, oversize fit, lapel collar, front closure with buttonholes and buttons, patch pockets with flap, hand-stitched.

Bomber jacket in quilted laqué nylon, oversize fit, not detachable hood with drawstring, removable fox fur border, front closure with double slider zipper, zipper pocket finished with fleece, sleeve with double drawstring, eco-down padding.