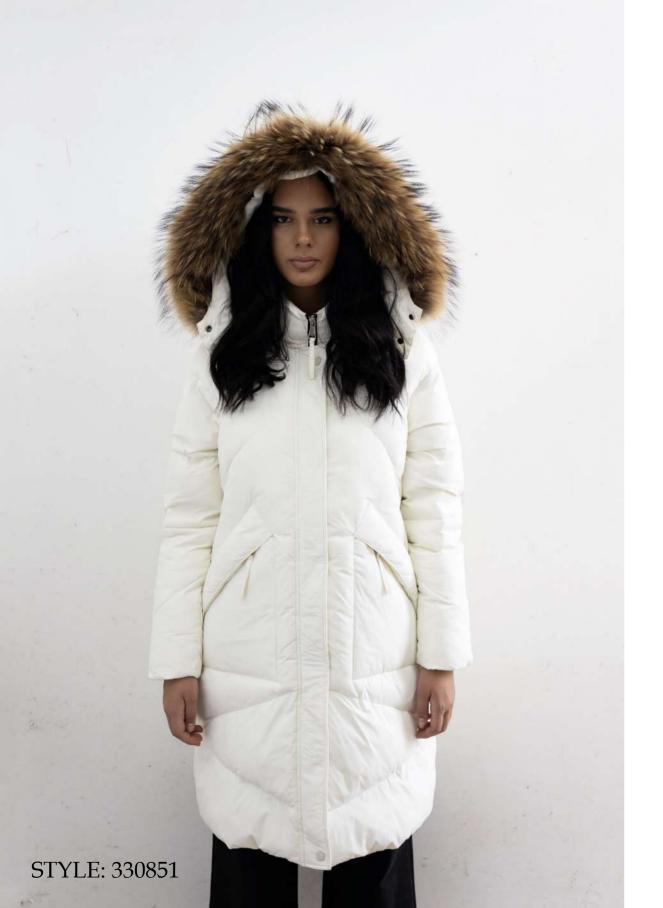

Long down jacket in lightweight nylon, slim fit, not detachable hood with drawstring, removable mourmasky fur border, front closure with double slider zipper, zip pockets finished with fleece, eco-down padding.