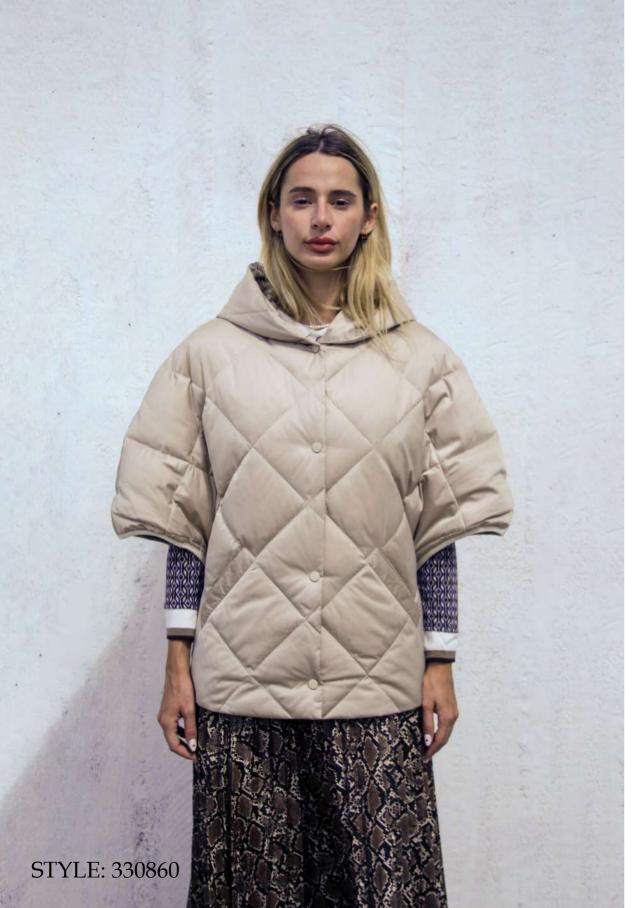

Quilted soft-nylon down jacket, regular fit, pistagna collar, removable hood with drawstring, removable lapin fur border, front closure with double slider zipper,invisible zip pockets finished with fleece, bottom garment finished in knit, sleeve with knitted cuff, mixed down padding.