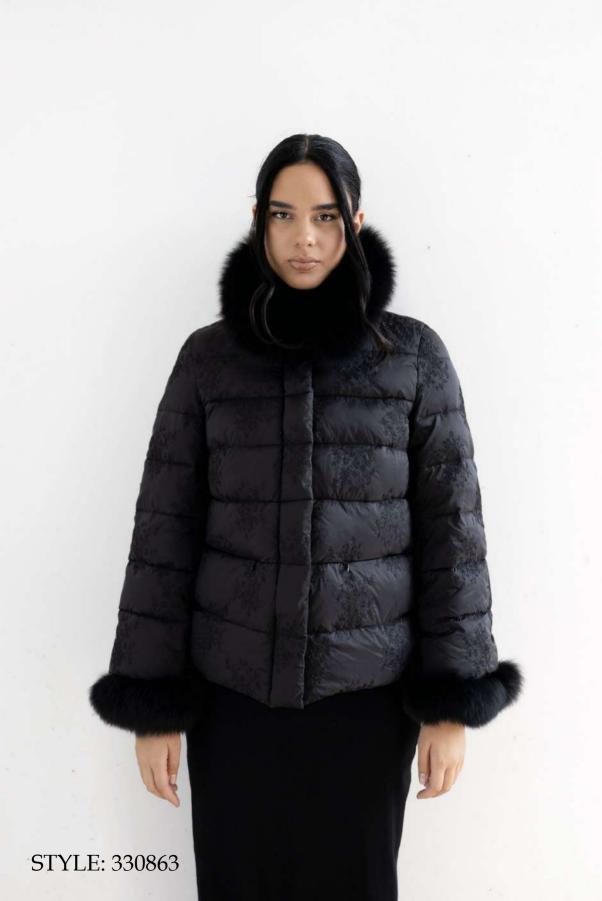

Double wool blend coat, oversize fit, lapel collar, front closure with buttonholes and buttons, patch pockets with flap, hand-stitched.

Bomber jacket in quilted laqué nylon, oversize fit, not detachable hood with drawstring, removable fox fur border, front closure with double slider zipper, zipper pocket finished with fleece, sleeve with double drawstring, eco-down padding.