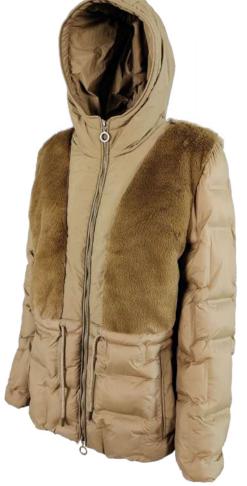

Double wool blend coat, oversize fit, lapel collar, front closure with buttonholes and buttons, patch pockets with flap, hand-stitched.

Bomber jacket in quilted laqué nylon, oversize fit, not detachable hood with drawstring, removable fox fur border, front closure with double slider zipper, zipper pocket finished with fleece, sleeve with double drawstring, eco-down padding.