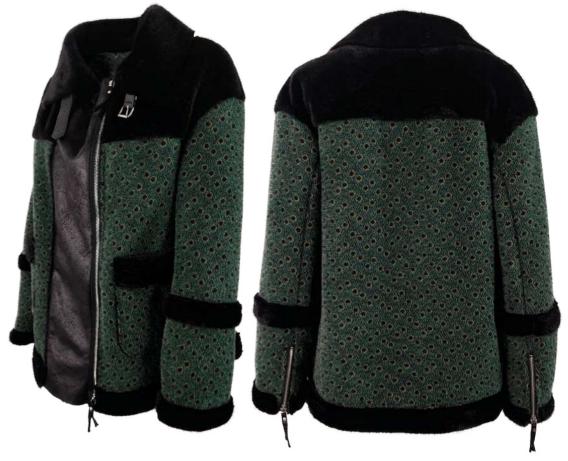

Eco-mink fur coat, regular fit, collar with eco leather strap, front closure with double slider zipper, patch pockets, slit at bottom sleeve with zipper closure.

Eco-shearling jacket, regular fit, wide collar, front zip closure, pockets in the horizontal cut.