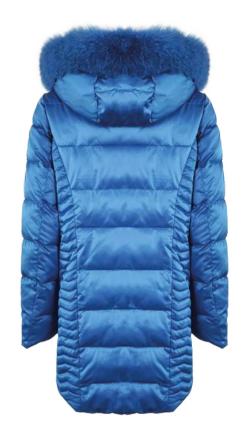

Double wool blend coat, oversize fit, lapel collar, front closure with buttonholes and buttons, patch pockets with flap, hand-stitched.

Bomber jacket in quilted laqué nylon, oversize fit, not detachable hood with drawstring, removable fox fur border, front closure with double slider zipper, zipper pocket finished with fleece, sleeve with double drawstring, eco-down padding.