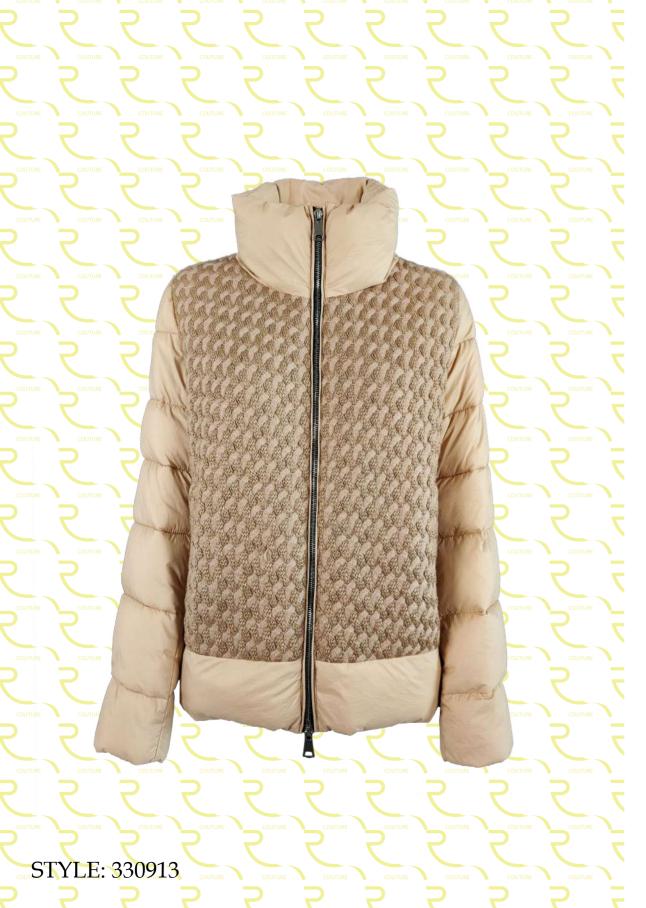

Double wool blend coat, oversize fit, lapel collar, front closure with buttonholes and buttons, patch pockets with flap, hand-stitched.

Bomber jacket in quilted laqué nylon, oversize fit, not detachable hood with drawstring, removable fox fur border, front closure with double slider zipper, zipper pocket finished with fleece, sleeve with double drawstring, eco-down padding.