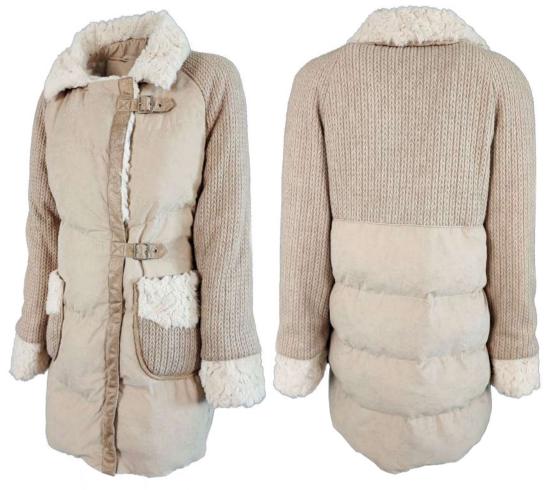

Quilted soft-nylon down jacket, regular fit, pistagna collar, removable hood with drawstring, removable lapin fur border, front closure with double slider zipper,invisible zip pockets finished with fleece, bottom garment finished in knit, sleeve with knitted cuff, mixed down padding.