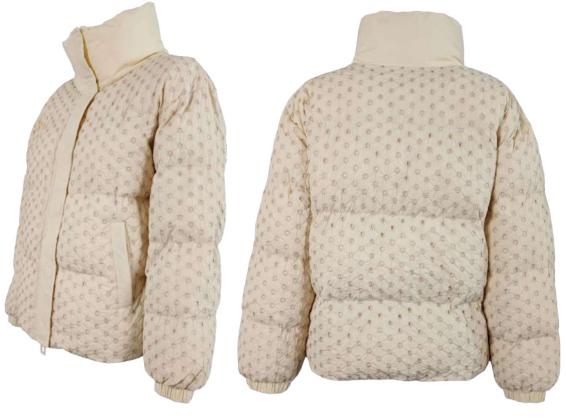

Short down jacket in quilted laqué nylon with matching mini-bag, regular fit, lapel collar, front closure with snap buttons, invisible zipper pockets, slit at sleeve bottom closure with invisible zip, down padding.

Short down jacket in quilted laqué nylon with matching mini-bag, regular fit, not detachable hood, front closure with snap buttons, invisible zipper pockets, slit at sleeve bottom closure with invisible zip, down padding.