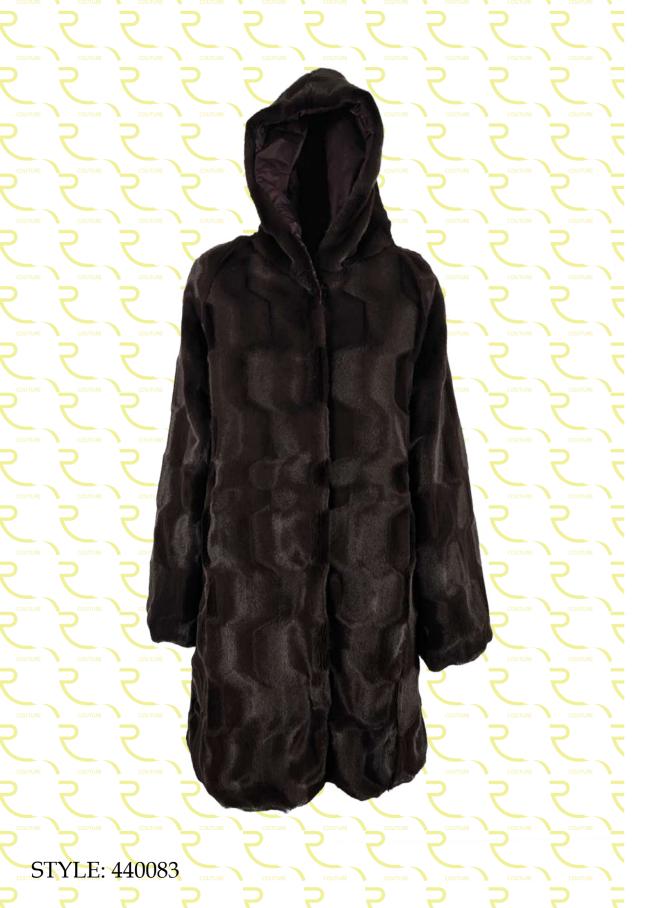

Ecological teddy fur coat with nylon and eco leather inserts, regular fit, collar with eco leather strap, front closure with double slider zipper, zip pockets finished with fleece, eco-down padding.

Ecological shearling coat, regular fit, lapel collar, front closure with buttonholes and buttons, patch pockets.