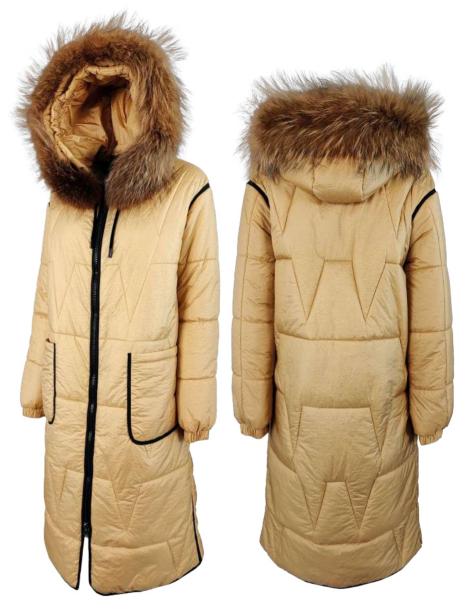

Long down jacket in lightweight nylon, slim fit, not detachable hood with drawstring, removable mourmasky fur border, front closure with double slider zipper, zip pockets finished with fleece, eco-down padding.