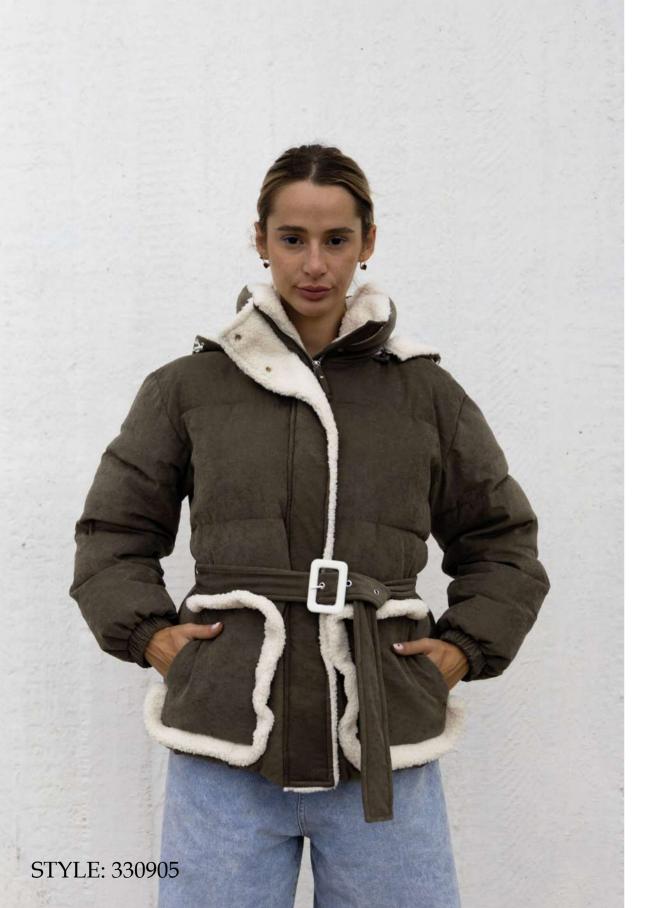

Quilted soft-nylon down jacket, regular fit, pistagna collar, removable hood with drawstring, removable lapin fur border, front closure with double slider zipper,invisible zip pockets finished with fleece, bottom garment finished in knit, sleeve with knitted cuff, mixed down padding.