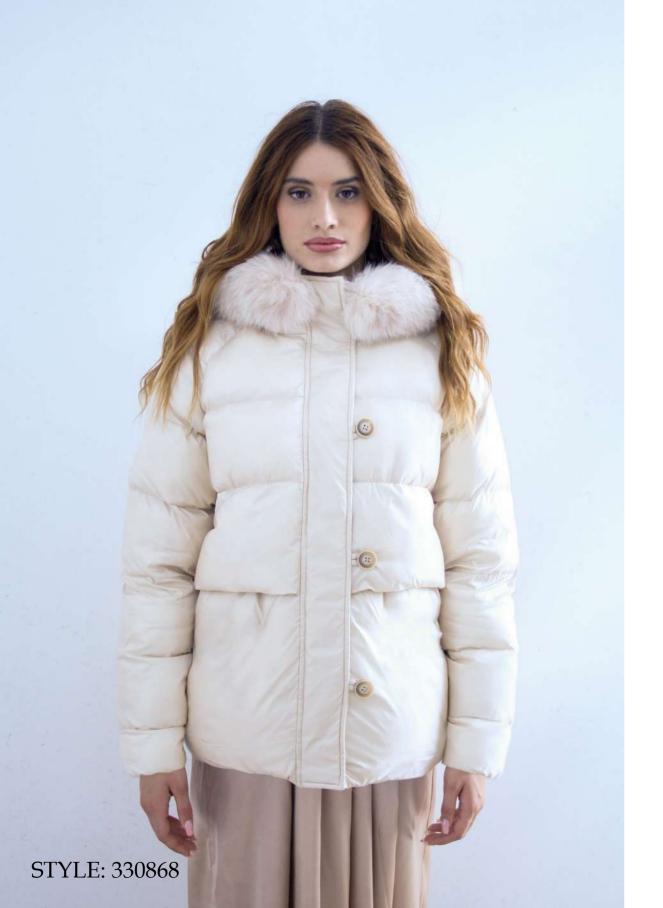

Quilted soft-nylon down jacket, regular fit, pistagna collar, removable hood with drawstring, removable lapin fur border, front closure with double slider zipper,invisible zip pockets finished with fleece, bottom garment finished in knit, sleeve with knitted cuff, mixed down padding.