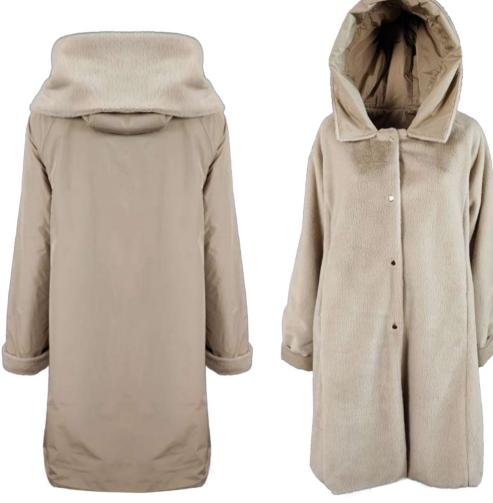

Laminated fabric parka with inserts and sleeves in ecological teddy fur, regular fit, pistagna collar with inside hood, front closure with zipper and front band, patch pockets with flap and welt pockets finished with fleece, internal drawstring at waist, decorative ring in the back, polyester padding.

Laminated fabric jacket, regular fit, pistagna collar with drawstring, front closure with snap buttons, welt pockets finished with fleece, side slits with zip closure, eco-down padding.

Quilted satin parka, regular fit, pistagna collar with inside hood, front closure with double slider zipper, patch pockets with drawstring, polyester padding.