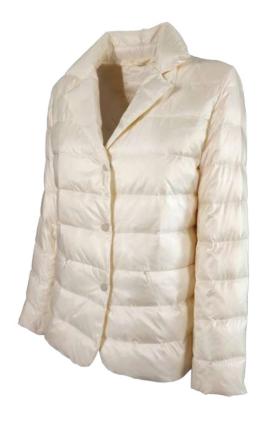

Short down jacket in quilted laqué nylon with matching mini-bag, regular fit, lapel collar, front closure with snap buttons, invisible zipper pockets, slit at sleeve bottom closure with invisible zip, down padding.

Short down jacket in quilted laqué nylon with matching mini-bag, regular fit, not detachable hood, front closure with snap buttons, invisible zipper pockets, slit at sleeve bottom closure with invisible zip, down padding.