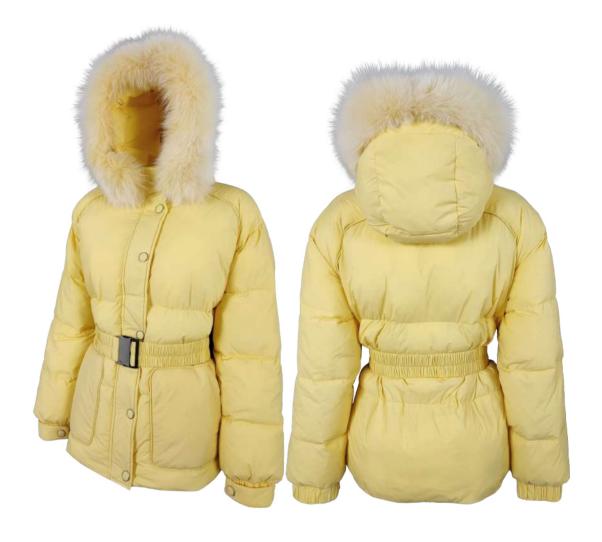

Short down jacket in quilted laqué nylon with matching mini-bag, regular fit, lapel collar, front closure with snap buttons, invisible zipper pockets, slit at sleeve bottom closure with invisible zip, down padding.