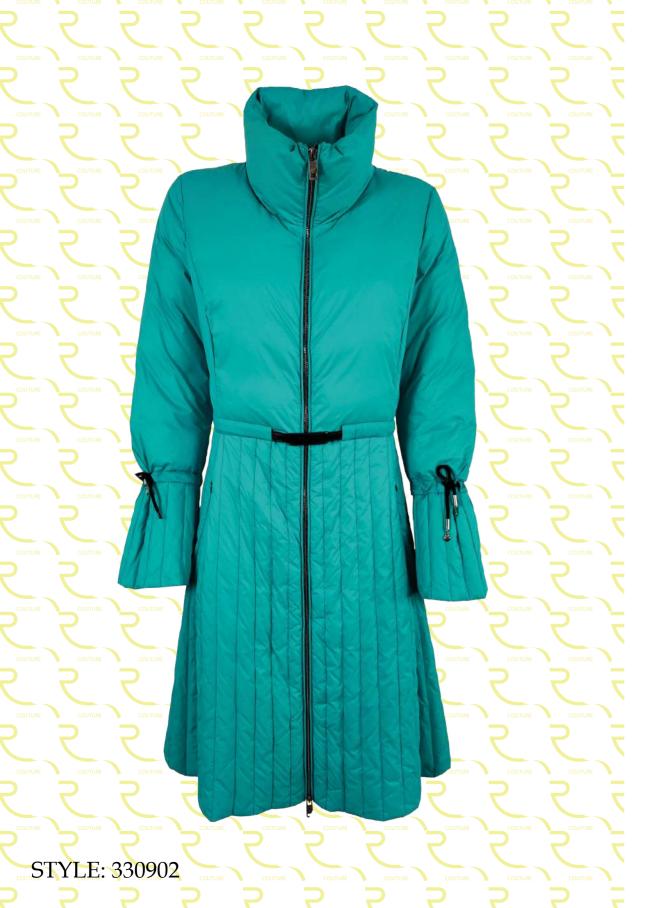

Reversible parka, soft-nylon quilted outside, plain windproof fabric inside, regular fit, large hood with drawstring, front closure with double slider zipper, welt pockets on the quilted side, zip pockets on the plain side, mixed down padding.