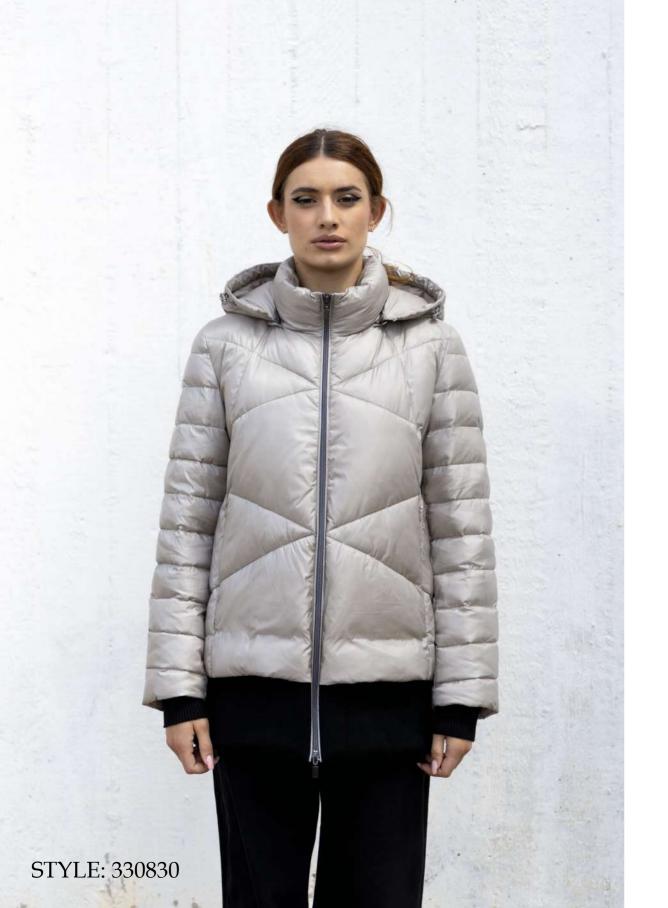

Quilted soft-nylon down jacket, regular fit, pistagna collar, removable hood with drawstring, removable lapin fur border, front closure with double slider zipper,invisible zip pockets finished with fleece, bottom garment finished in knit, sleeve with knitted cuff, mixed down padding.