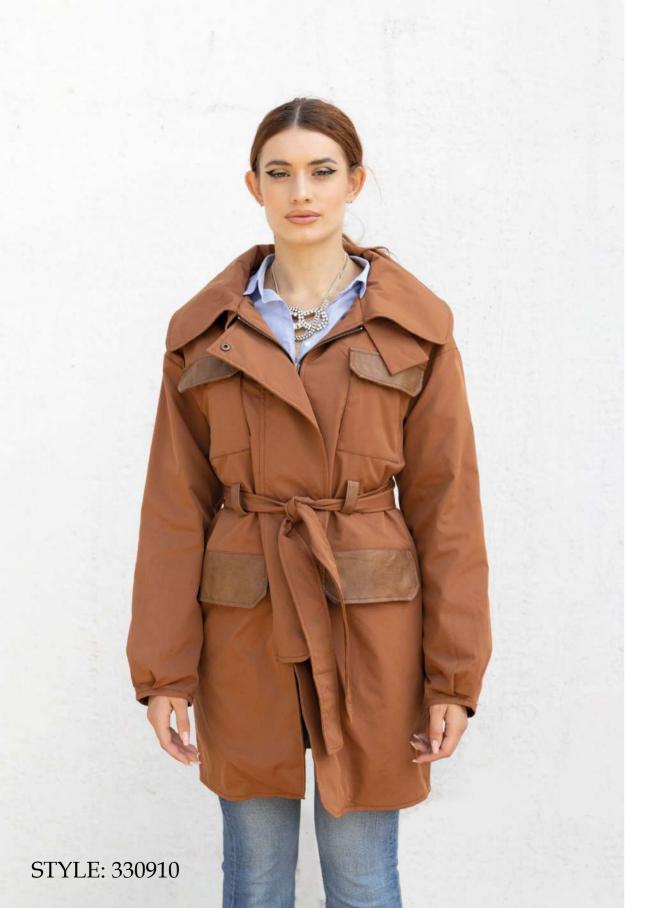

Cotton-feel nylon parka, oversize fit, pistagna collar, removable hood, removable mourmasky fur border, front closure with double slider zipper and frontband, patch pockets with zip closure, mixed down padding.