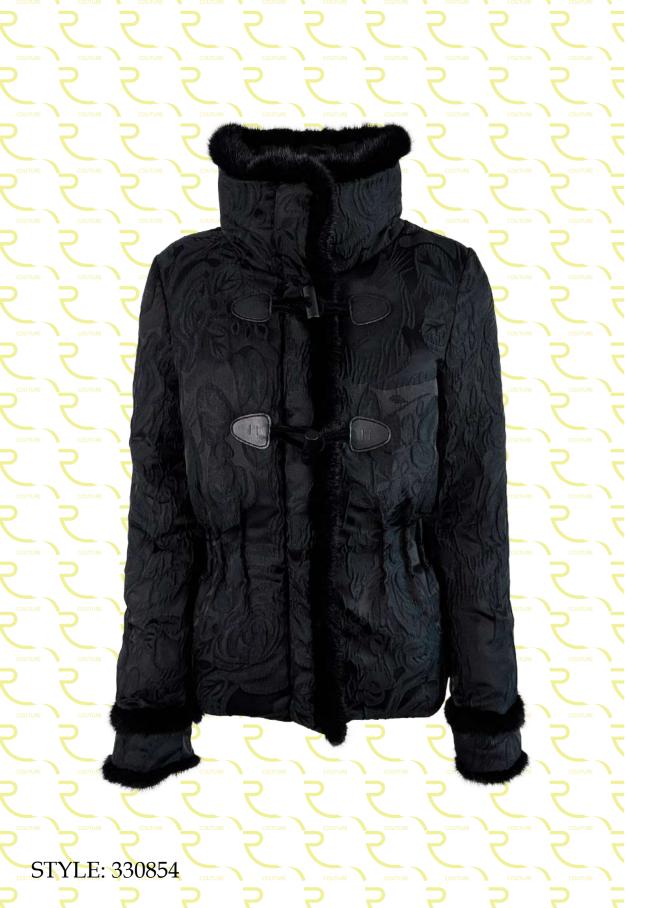

ular fit, lapel collar, removable fox fur collar, front closure with lined buttons and buttonholes, welt pockets, sleeve hem with ruffles.

















Cotton-feel nylon parka, oversize fit, pistagna collar, removable hood, removable mourmasky fur border, front closure with double slider zipper and frontband, patch pockets with zip closure, mixed down padding.

















Jacquard fabric coat, regular fit, shawl collar, mink fur border, front closure with buttonholes and buttons, slit in the center back, slit at bottom sleeve.

















Long down jacket in laminated nylon, regular fit, pistagna collar, removable hood with drawstring, removable mourmasky fur border, front closure with zipper and front band, welt pockets finished with fleece, mixed down padding.

















Jaquard fabric padded jacket, slim fit, pistagna collar, mink fur borders, front closure with zip and front band with toggles, invisible zip pockets, mixed down padding.

















Padded jacket in sangallo lace nylon, regular fit, pistagna collar, removable hood with drawstring, removable mourmasky fur border, front closure with double slider zipper, welt pockets finished with fleece, eco-down padding.



















Padded jacket in sangallo lace nylon, oversize fit, pistagna collar, front closure with zipper and front band, welt pockets finished with fleece, bottom sleeve with elastic cuff, eco-down padding.

















Long down jacket in windproof fabric, regular fit, pistagna collar, removable hood with drawstring, removable mourmasky fur border, front closure with