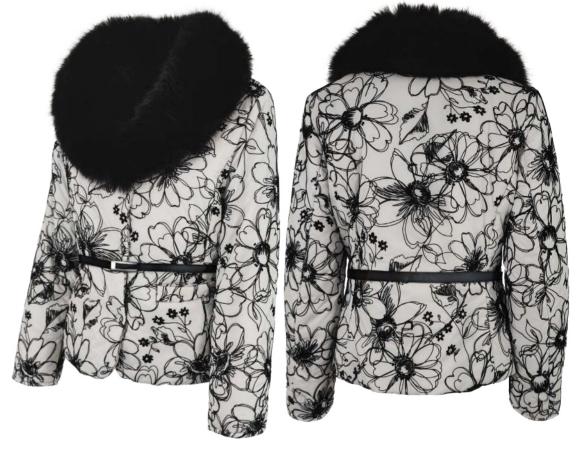

Down jacket in embroidered nylon, regular fit, shirt collar in mink fur, front closure with decorative button and hidden snap, patch pockets with mink fur border, mixed down padding.

Satin down jacket, regular fit, pistagna collar, removable fur collar in brine fox fur, front closure with snap buttons, invisible zip pocket finished with fleece, eco leather inserts, eco leather decorative strap on the sleeve, down padding.