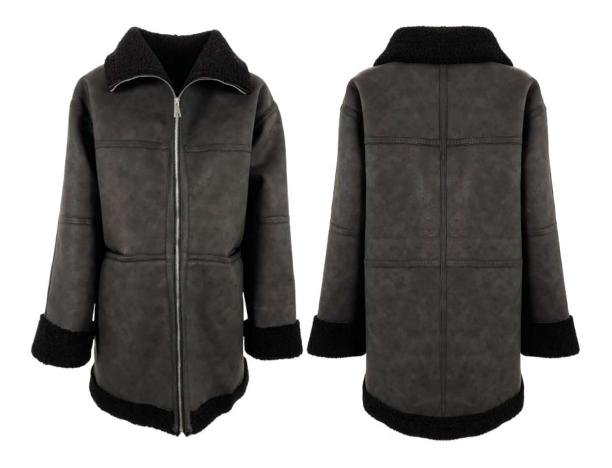

Eco-mink fur coat, regular fit, collar with eco leather strap, front closure with double slider zipper, patch pockets, slit at bottom sleeve with zipper closure.

Eco-shearling jacket, regular fit, wide collar, front zip closure, pockets in the horizontal cut.