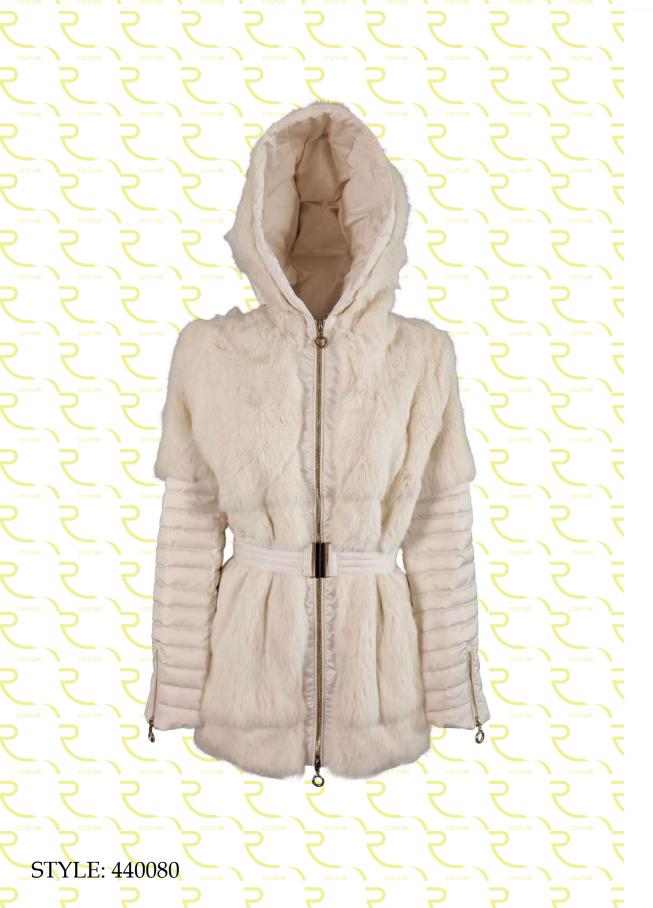

Down jacket in embroidered nylon, regular fit, shirt collar in mink fur, front closure with decorative button and hidden snap, patch pockets with mink fur border, mixed down padding.

Satin down jacket, regular fit, pistagna collar, removable fur collar in brine fox fur, front closure with snap buttons, invisible zip pocket finished with fleece, eco leather inserts, eco leather decorative strap on the sleeve, down padding.