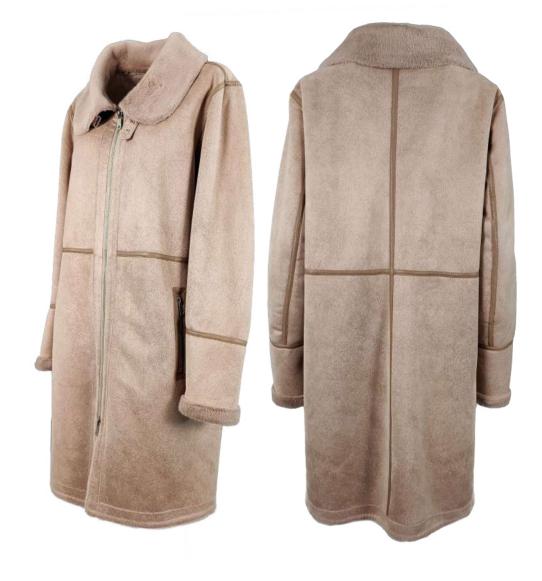

Eco-mink fur coat, regular fit, collar with eco leather strap, front closure with double slider zipper, patch pockets, slit at bottom sleeve with zipper closure.

Eco-shearling jacket, regular fit, wide collar, front zip closure, pockets in the horizontal cut.