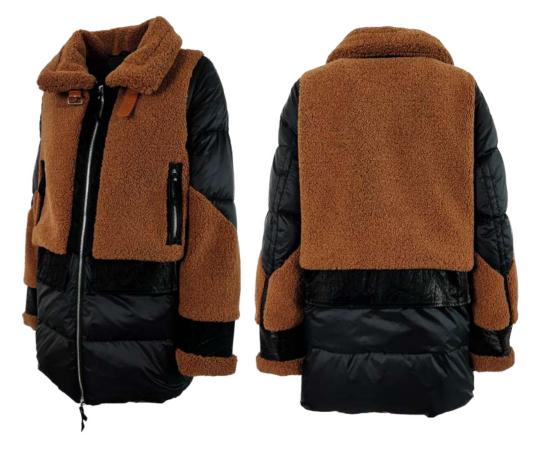

Double wool blend coat, oversize fit, lapel collar, front closure with buttonholes and buttons, patch pockets with flap, hand-stitched.

Bomber jacket in quilted laqué nylon, oversize fit, not detachable hood with drawstring, removable fox fur border, front closure with double slider zipper, zipper pocket finished with fleece, sleeve with double drawstring, eco-down padding.