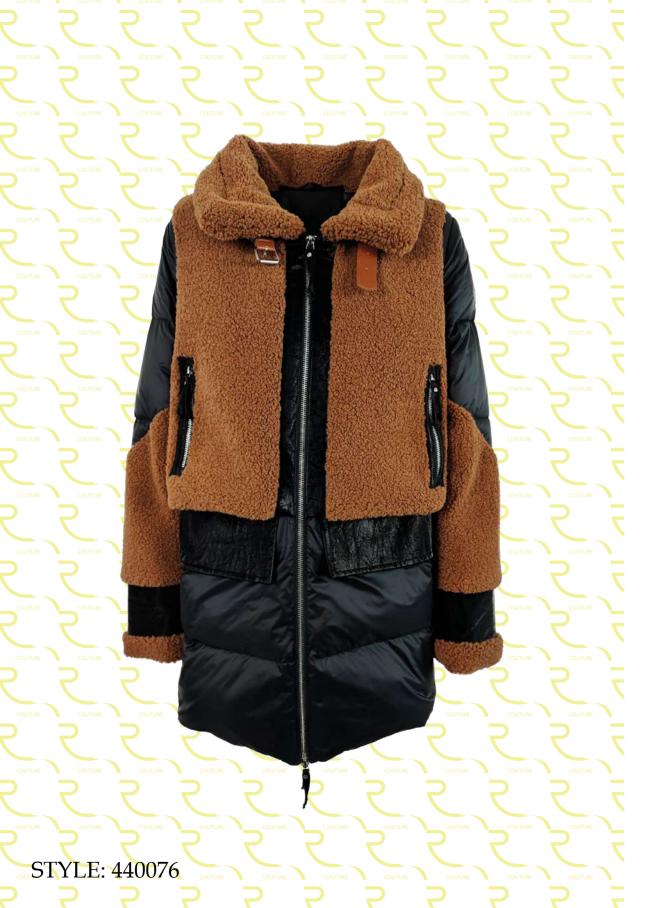

Double wool blend coat, oversize fit, lapel collar, front closure with buttonholes and buttons, patch pockets with flap, hand-stitched.

Bomber jacket in quilted laqué nylon, oversize fit, not detachable hood with drawstring, removable fox fur border, front closure with double slider zipper, zipper pocket finished with fleece, sleeve with double drawstring, eco-down padding.