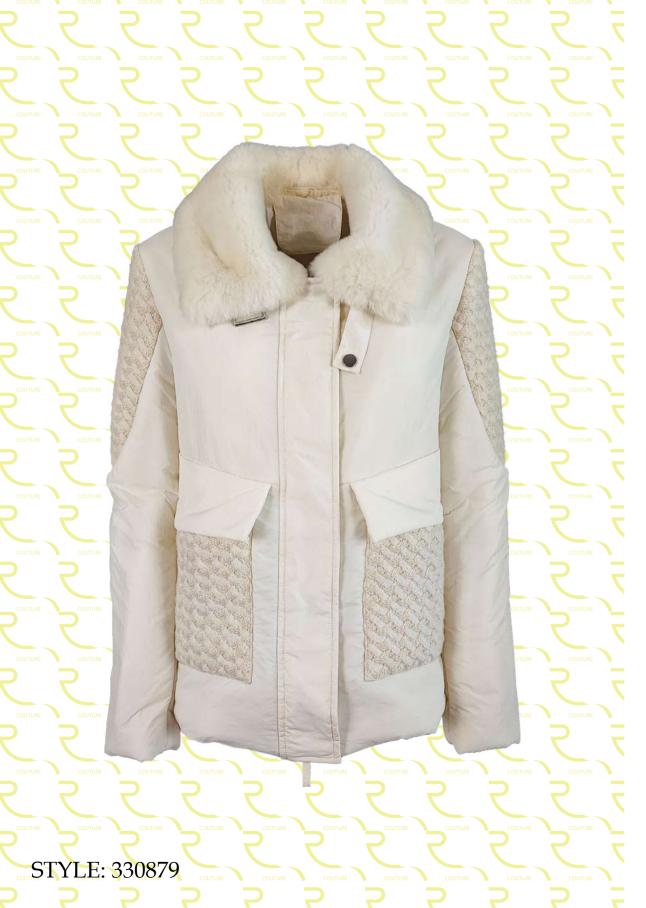

Down jacket in embroidered nylon, regular fit, shirt collar in mink fur, front closure with decorative button and hidden snap, patch pockets with mink fur border, mixed down padding.

Satin down jacket, regular fit, pistagna collar, removable fur collar in brine fox fur, front closure with snap buttons, invisible zip pocket finished with fleece, eco leather inserts, eco leather decorative strap on the sleeve, down padding.