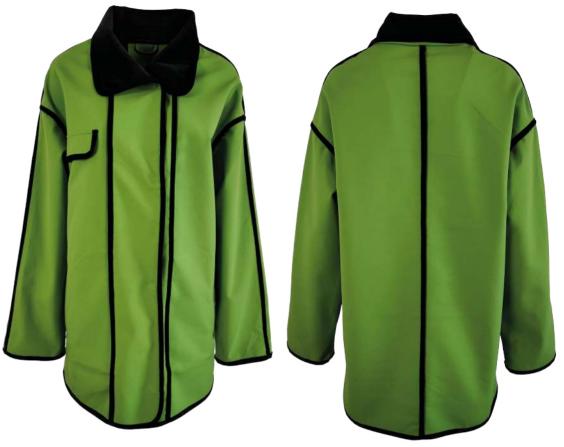

fit, wide collar, front closure with snap buttons, pockets with invisible zip finished with fleece, slits on the back, mixed down padding.

















Padded jacket in lightweight nylon, oversize fit, not detachable hood, removable fox fur border, front closure with zip and front band, patch pockets, fabric belt, eco-down padding.

















Windproof fabric padded jacket, regular fit, removable hood, removable mourmasky fur border, front closure with double slider zipper, zip pockets finished with fleece, mixed down padding.

















Bomber jacket in laminated fabric with eco-friendly mink inserts, oversize fit, pistagna collar, front closure with double slider zipper, welt pockets finished with fleece, sleeve bottom with elastic cuff, eco-down padding.

















Windproof fabric jacket, regular fit, pistagna collar, front closure with snap buttons, welt pockets.

















Bomber jacket in shiny nylon, oversize fit, pistagna collar with inside hood, front closure with zip and front band, pockets with flap, sleeve with cuff, eco-down padding.

















Quilted soft-nylon padded jacket, slim fit, pistagna collar,detachable hood, removable mourmasky fur border, front closure with zip and front band, zip pockets, eco-down padding.

















Knitted bomber jacket, oversize fit, pistagna collar, front closure with double slider zipper, patch pockets, knit cuffs and bottom, eco-feather padding.

















Reversible jacket, windproof fabric outside, velvet inside, regular fit, not detachable hood, closure with snaps,patch pock