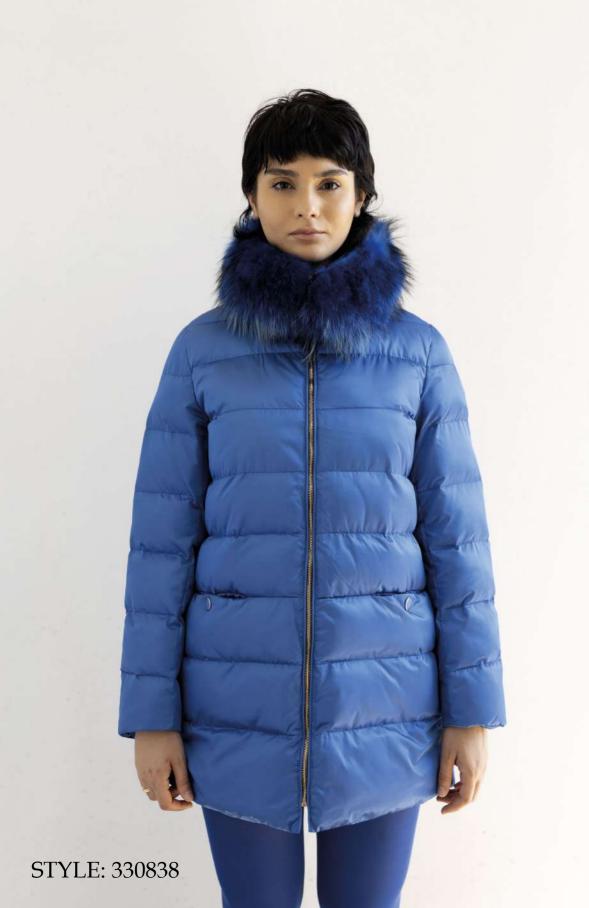

Long down jacket in lightweight nylon, slim fit, not detachable hood with drawstring, removable mourmasky fur border, front closure with double slider zipper, zip pockets finished with fleece, eco-down padding.