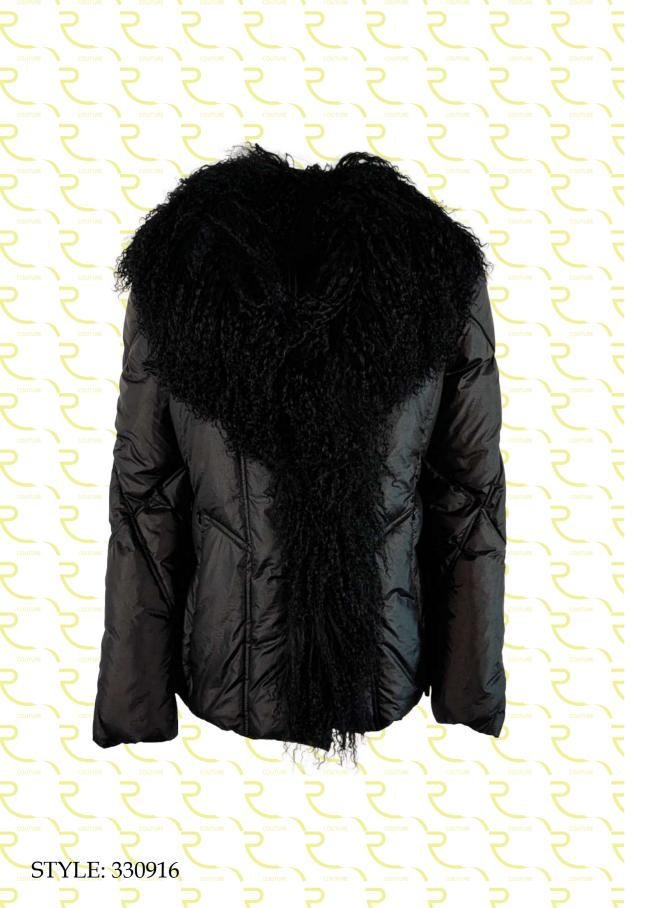

Double wool blend coat, oversize fit, lapel collar, front closure with buttonholes and buttons, patch pockets with flap, hand-stitched.

Bomber jacket in quilted laqué nylon, oversize fit, not detachable hood with drawstring, removable fox fur border, front closure with double slider zipper, zipper pocket finished with fleece, sleeve with double drawstring, eco-down padding.