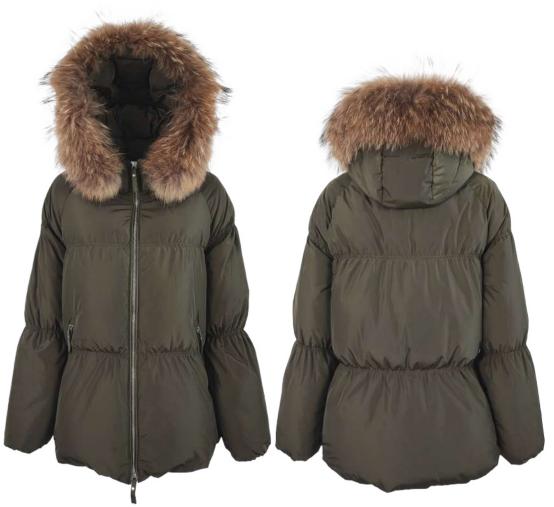

Short down jacket in quilted laqué nylon with matching mini-bag, regular fit, lapel collar, front closure with snap buttons, invisible zipper pockets, slit at sleeve bottom closure with invisible zip, down padding.