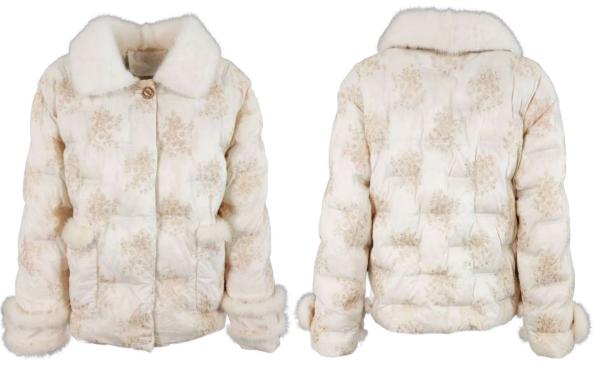

Down jacket in embroidered nylon, regular fit, shirt collar in mink fur, front closure with decorative button and hidden snap, patch pockets with mink fur border, mixed down padding.

Satin down jacket, regular fit, pistagna collar, removable fur collar in brine fox fur, front closure with snap buttons, invisible zip pocket finished with fleece, eco leather inserts, eco leather decorative strap on the sleeve, down padding.