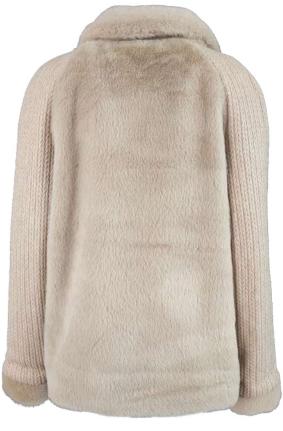

Double wool blend coat, oversize fit, lapel collar, front closure with buttonholes and buttons, patch pockets with flap, hand-stitched.

Bomber jacket in quilted laqué nylon, oversize fit, not detachable hood with drawstring, removable fox fur border, front closure with double slider zipper, zipper pocket finished with fleece, sleeve with double drawstring, eco-down padding.