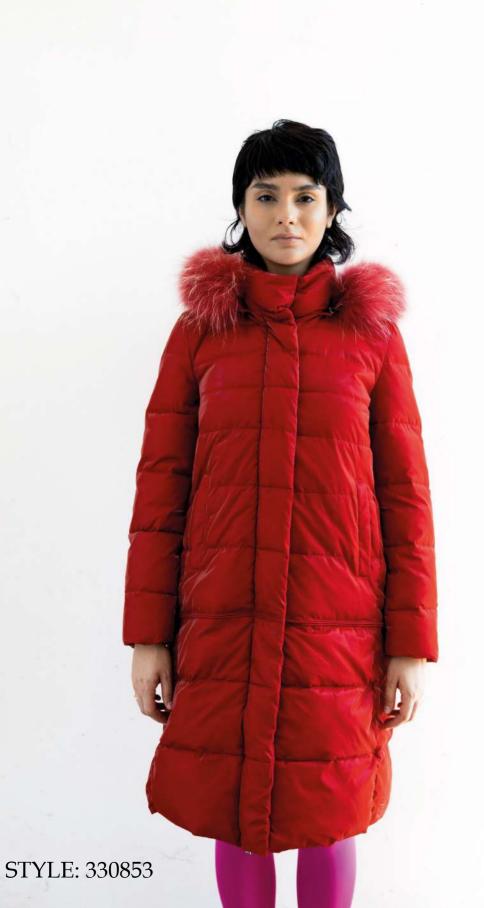

Long down jacket in lightweight nylon, slim fit, not detachable hood with drawstring, removable mourmasky fur border, front closure with double slider zipper, zip pockets finished with fleece, eco-down padding.