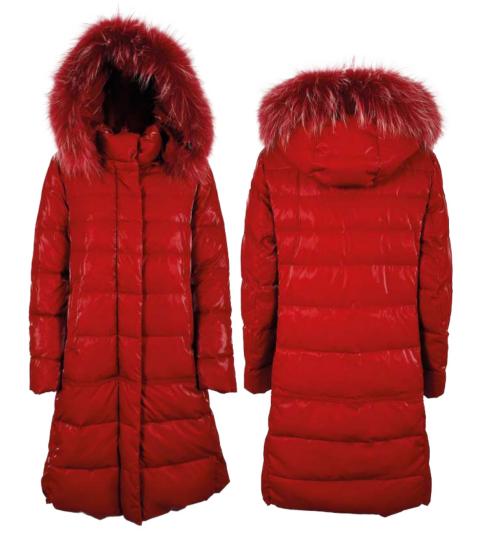

Long down jacket in lightweight nylon, slim fit, not detachable hood with drawstring, removable mourmasky fur border, front closure with double slider zipper, zip pockets finished with fleece, eco-down padding.