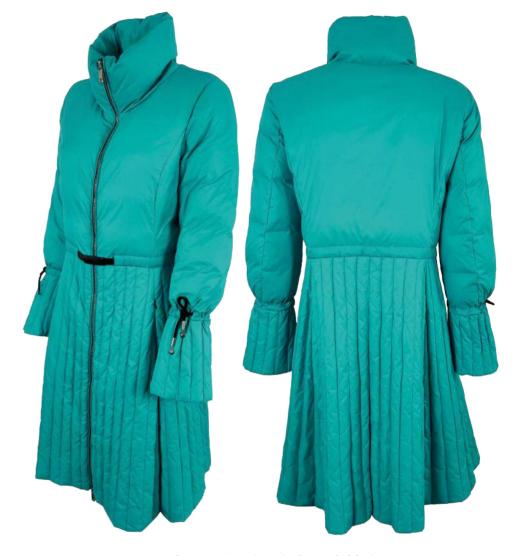

Reversible parka, soft-nylon quilted outside, plain windproof fabric inside, regular fit, large hood with drawstring, front closure with double slider zipper, welt pockets on the quilted side, zip pockets on the plain side, mixed down padding.