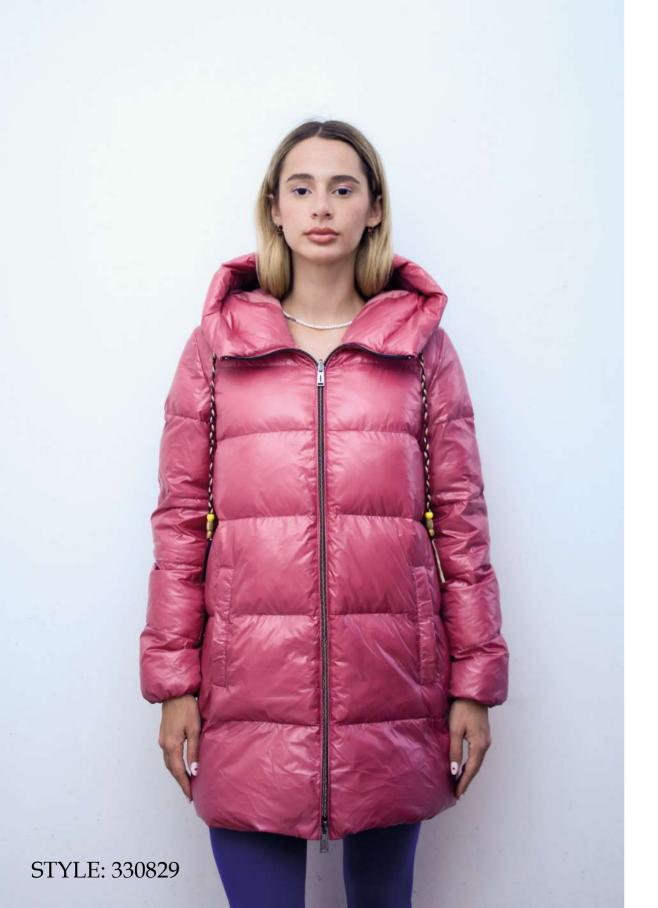

Reversible parka, soft-nylon quilted outside, plain windproof fabric inside, regular fit, large hood with drawstring, front closure with double slider zipper, welt pockets on the quilted side, zip pockets on the plain side, mixed down padding.