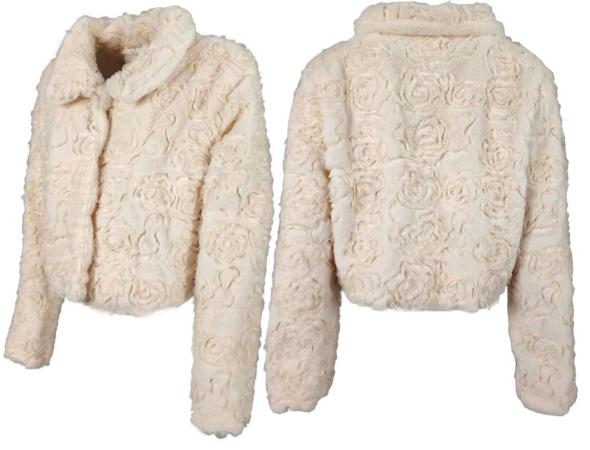

Down jacket in embroidered nylon, regular fit, shirt collar in mink fur, front closure with decorative button and hidden snap, patch pockets with mink fur border, mixed down padding.

Satin down jacket, regular fit, pistagna collar, removable fur collar in brine fox fur, front closure with snap buttons, invisible zip pocket finished with fleece, eco leather inserts, eco leather decorative strap on the sleeve, down padding.