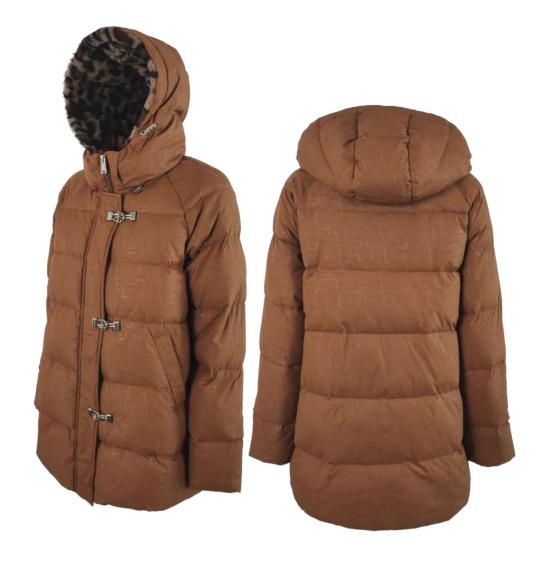

Quilted soft-nylon down jacket, regular fit, pistagna collar, removable hood with drawstring, removable lapin fur border, front closure with double slider zipper,invisible zip pockets finished with fleece, bottom garment finished in knit, sleeve with knitted cuff, mixed down padding.