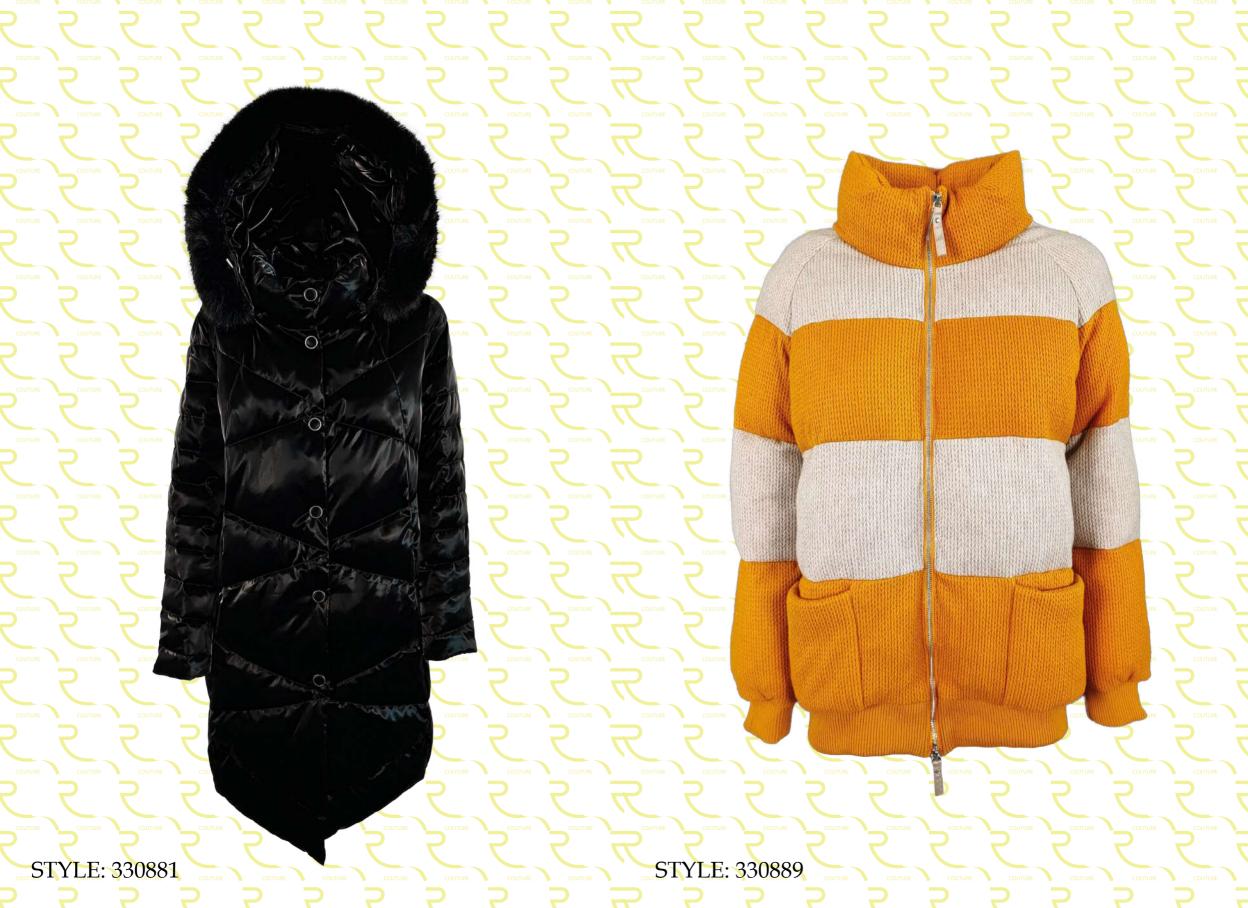

Double wool blend coat, oversize fit, lapel collar, front closure with buttonholes and buttons, patch pockets with flap, hand-stitched.

Bomber jacket in quilted laqué nylon, oversize fit, not detachable hood with drawstring, removable fox fur border, front closure with double slider zipper, zipper pocket finished with fleece, sleeve with double drawstring, eco-down padding.