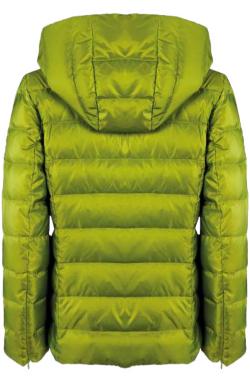

Short down jacket in quilted laqué nylon with matching mini-bag, regular fit, lapel collar, front closure with snap buttons, invisible zipper pockets, slit at sleeve bottom closure with invisible zip, down padding.