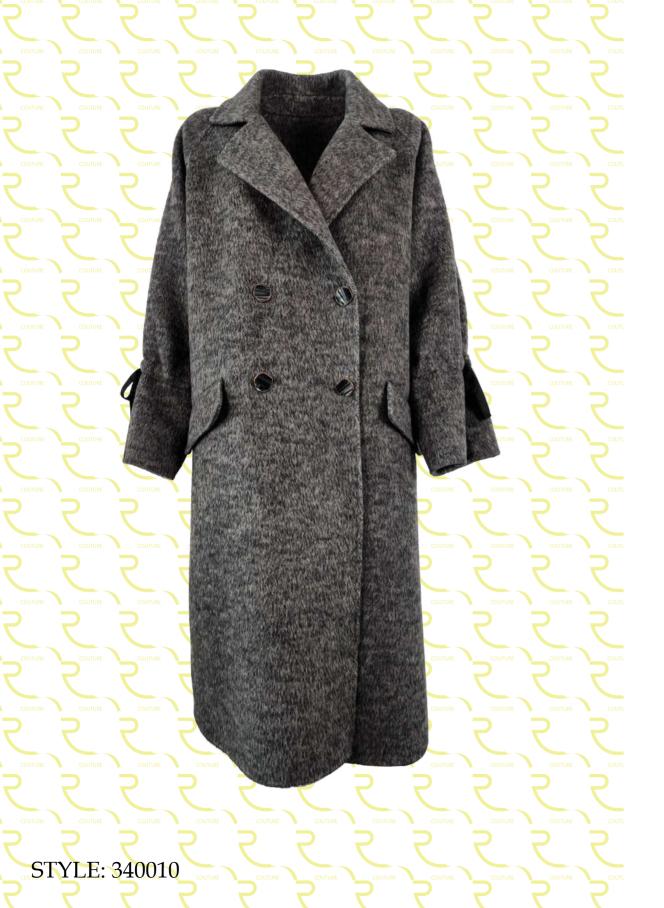

Double wool blend coat, oversize fit, lapel collar, front closure with buttonholes and buttons, patch pockets with flap, hand-stitched.

Bomber jacket in quilted laqué nylon, oversize fit, not detachable hood with drawstring, removable fox fur border, front closure with double slider zipper, zipper pocket finished with fleece, sleeve with double drawstring, eco-down padding.