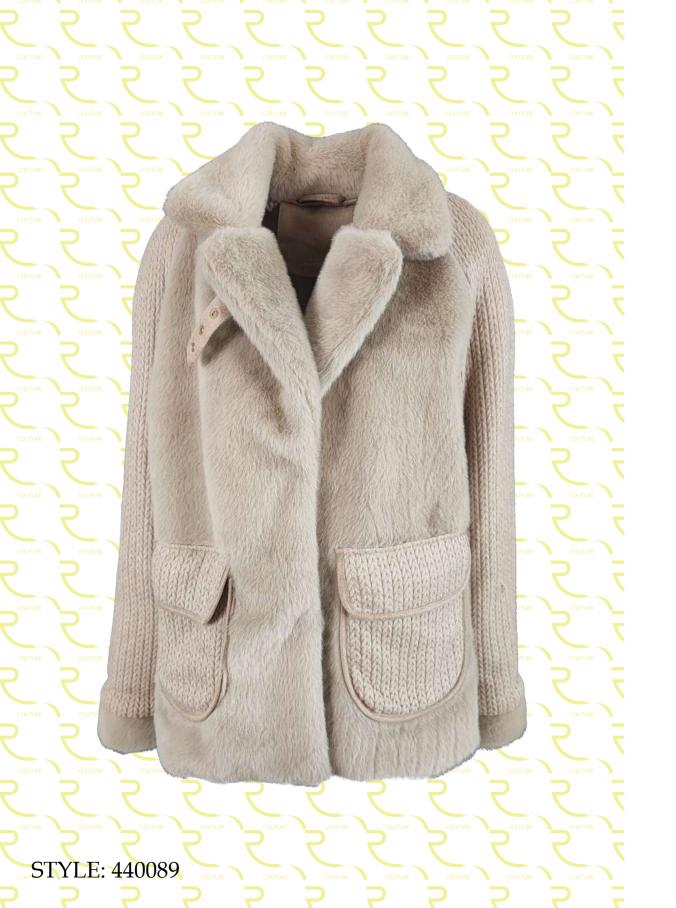

Double wool blend coat, oversize fit, lapel collar, front closure with buttonholes and buttons, patch pockets with flap, hand-stitched.

Bomber jacket in quilted laqué nylon, oversize fit, not detachable hood with drawstring, removable fox fur border, front closure with double slider zipper, zipper pocket finished with fleece, sleeve with double drawstring, eco-down padding.