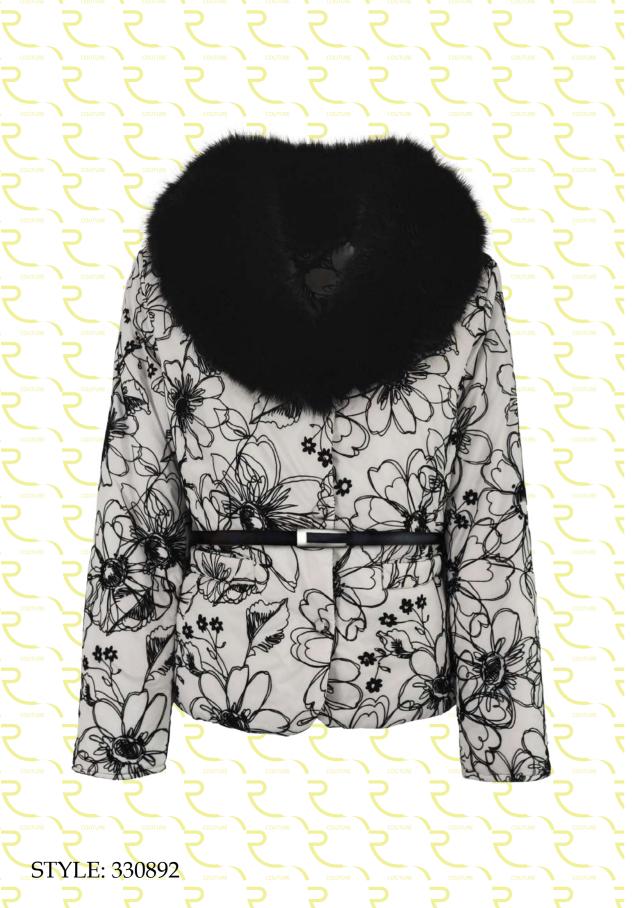

Down jacket in embroidered nylon, regular fit, shirt collar in mink fur, front closure with decorative button and hidden snap, patch pockets with mink fur border, mixed down padding.

Satin down jacket, regular fit, pistagna collar, removable fur collar in brine fox fur, front closure with snap buttons, invisible zip pocket finished with fleece, eco leather inserts, eco leather decorative strap on the sleeve, down padding.