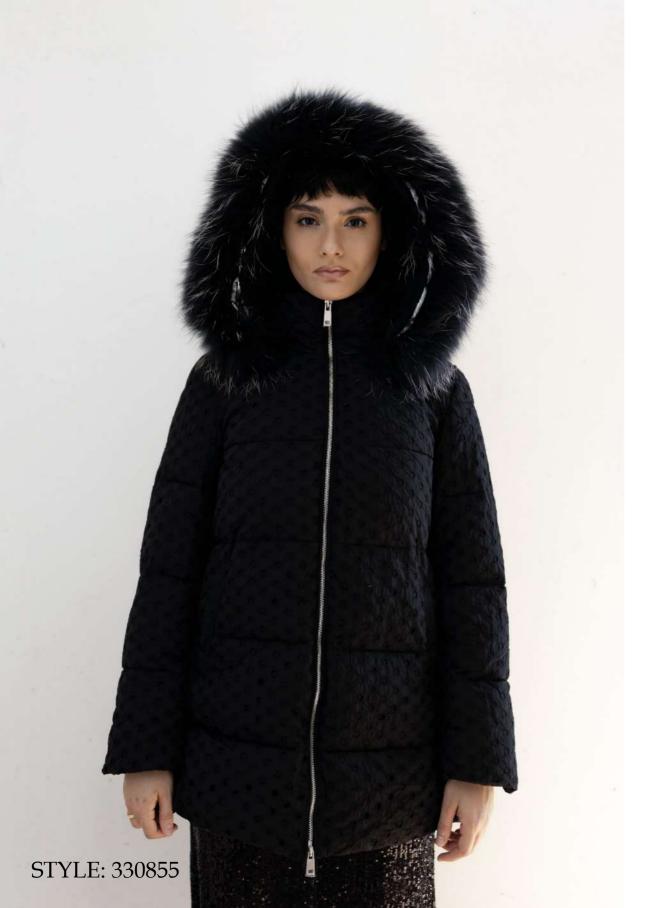

Quilted soft-nylon down jacket, regular fit, pistagna collar, removable hood with drawstring, removable lapin fur border, front closure with double slider zipper,invisible zip pockets finished with fleece, bottom garment finished in knit, sleeve with knitted cuff, mixed down padding.