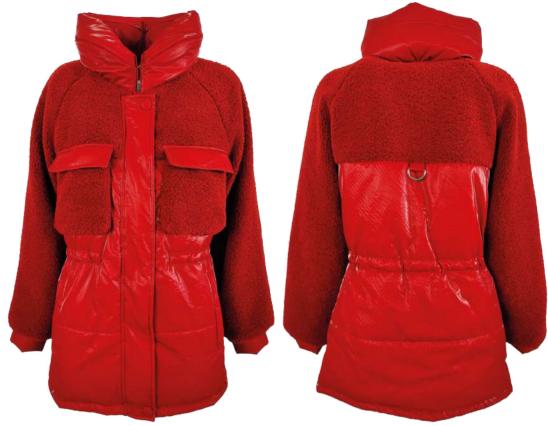

Double wool blend coat, oversize fit, lapel collar, front closure with buttonholes and buttons, patch pockets with flap, hand-stitched.

Bomber jacket in quilted laqué nylon, oversize fit, not detachable hood with drawstring, removable fox fur border, front closure with double slider zipper, zipper pocket finished with fleece, sleeve with double drawstring, eco-down padding.