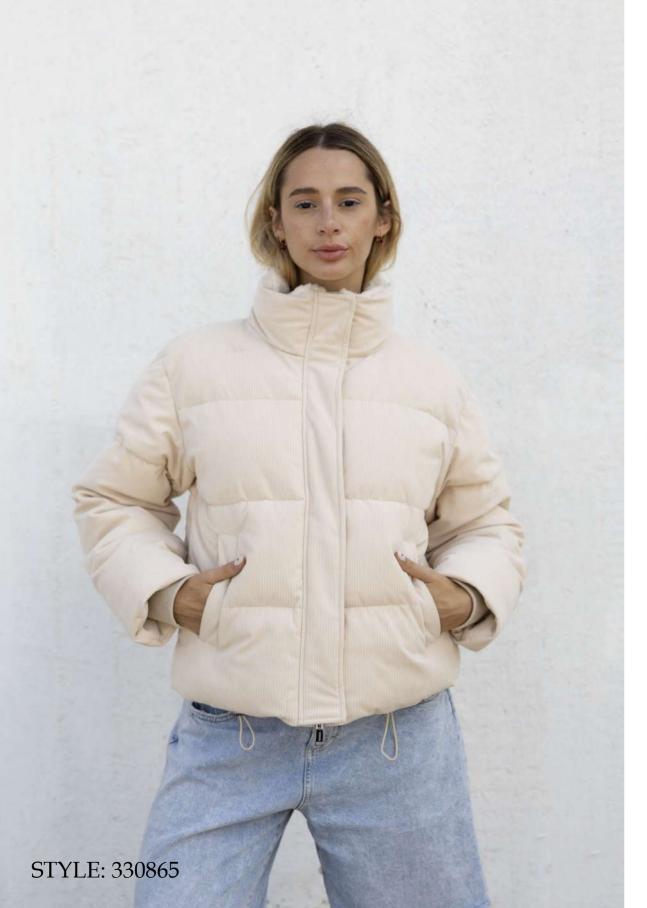

Long padded jacket in lightweight nylon, slim fit, not detachable hood, mink fur border, front closure with hidden snap buttons, invisible zipper pockets finished with fleece, mixed down padding.

Bomber jacket in quilted corduroy, oversize fit, pistagna collar with ecological teddy fur inside, front zip closure with front band, welt pockets finished with fleece, bottom with knit border, knit cuff, eco-down padding.