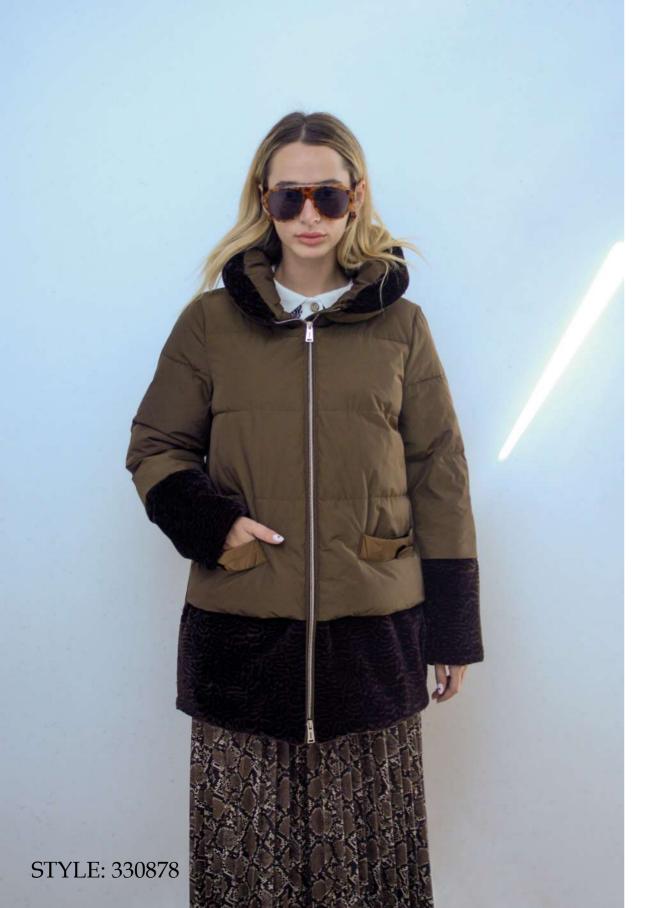

bric outside, quilted soft-nylon inside, regular fit, lapel collar, front closure with snap buttons, welt pockets on both sides, fabric belt, down padding.

















Reversible short trench coat, plain windproof fabric outside, quilted soft-nylon inside, regular fit, lapel collar, front closure with snap buttons, welt pockets on both sides, fabric belt, down padding.

















Windproof fabric long coat, slim fit, not detachable hood, mink fur borders, front closure with zip and frontband, zipper pockets in the side cut, eco leather straps at bottom sleeve, polyester padding.

















Trench coat in windproof fabric, slim fit, lapel collar, ruffles on the carré cut and bottom sleeve, welt pockets, fabric belt, quilted patterned lining, polyester padding.

















Padded jacket in windproof fabric with eco-mink inserts, regular fit, collar with inside hood, front closure with double slider zipper, welt pockets finished with fleece, eco-down padding.



















Lightweight nylon jacket with knit inserts, regular fit, lapin fur collar with fabric strap, front closure with zip and front band, patch pockets with flap, polyester padding.



















Long padded jacket in textured fabric, regular fit, wide collar, front closure with snap buttons, pockets with invisible zip finished with fleece, slits on the back, mixed down padding.

















Padded jacket in lightweight nylon, oversize fit, not detachable hood, removable fox fur border, front closure with zip and front band, patch pockets, fabric belt, eco-down padding.