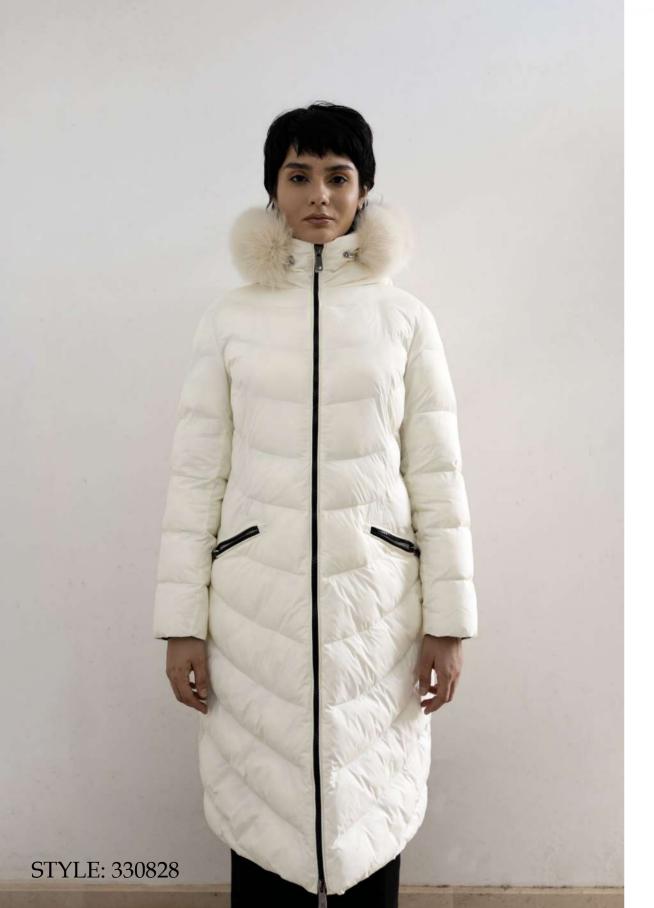

Long down jacket in lightweight nylon, slim fit, not detachable hood with drawstring, removable mourmasky fur border, front closure with double slider zipper, zip pockets finished with fleece, eco-down padding.