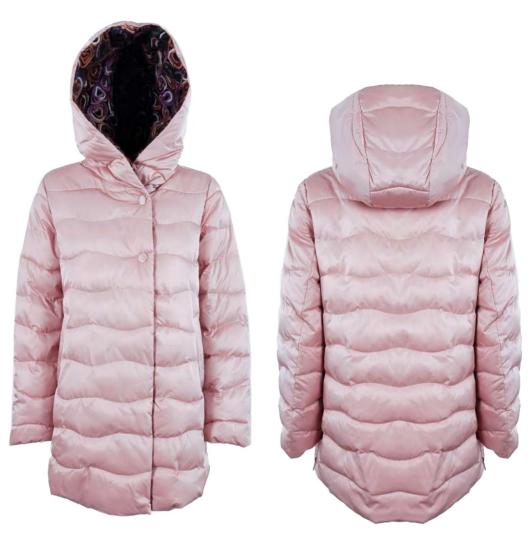

Short down jacket in quilted laqué nylon with matching mini-bag, regular fit, lapel collar, front closure with snap buttons, invisible zipper pockets, slit at sleeve bottom closure with invisible zip, down padding.

Short down jacket in quilted laqué nylon with matching mini-bag, regular fit, not detachable hood, front closure with snap buttons, invisible zipper pockets, slit at sleeve bottom closure with invisible zip, down padding.