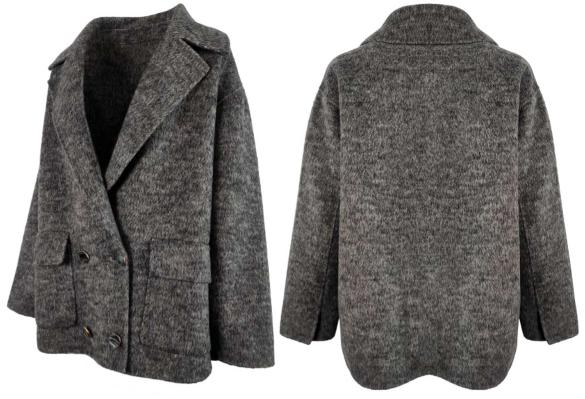

Double wool blend coat, oversize fit, lapel collar, front closure with buttonholes and buttons, patch pockets with flap, hand-stitched.

Bomber jacket in quilted laqué nylon, oversize fit, not detachable hood with drawstring, removable fox fur border, front closure with double slider zipper, zipper pocket finished with fleece, sleeve with double drawstring, eco-down padding.