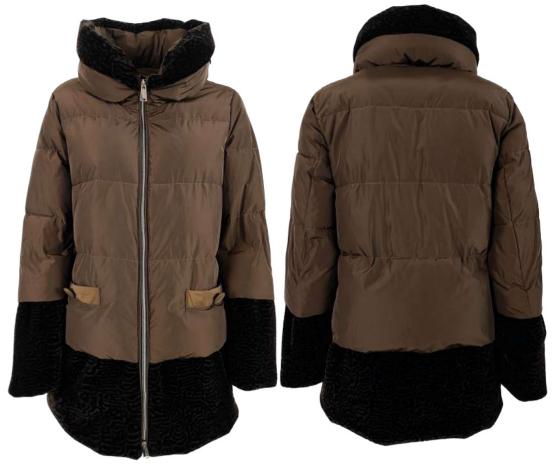

Quilted soft-nylon down jacket, regular fit, pistagna collar, removable hood with drawstring, removable lapin fur border, front closure with double slider zipper,invisible zip pockets finished with fleece, bottom garment finished in knit, sleeve with knitted cuff, mixed down padding.