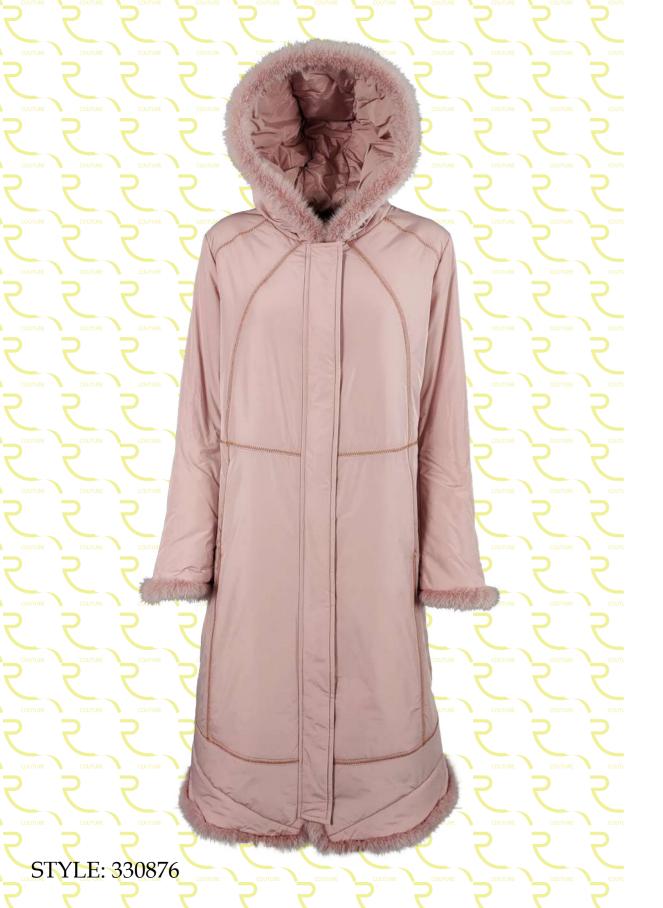

Long down jacket in lightweight nylon, slim fit, not detachable hood with drawstring, removable mourmasky fur border, front closure with double slider zipper, zip pockets finished with fleece, eco-down padding.