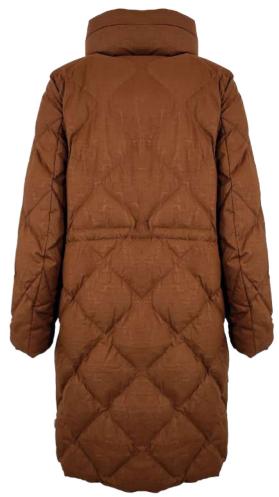

Double wool blend coat, oversize fit, lapel collar, front closure with buttonholes and buttons, patch pockets with flap, hand-stitched.

Bomber jacket in quilted laqué nylon, oversize fit, not detachable hood with drawstring, removable fox fur border, front closure with double slider zipper, zipper pocket finished with fleece, sleeve with double drawstring, eco-down padding.