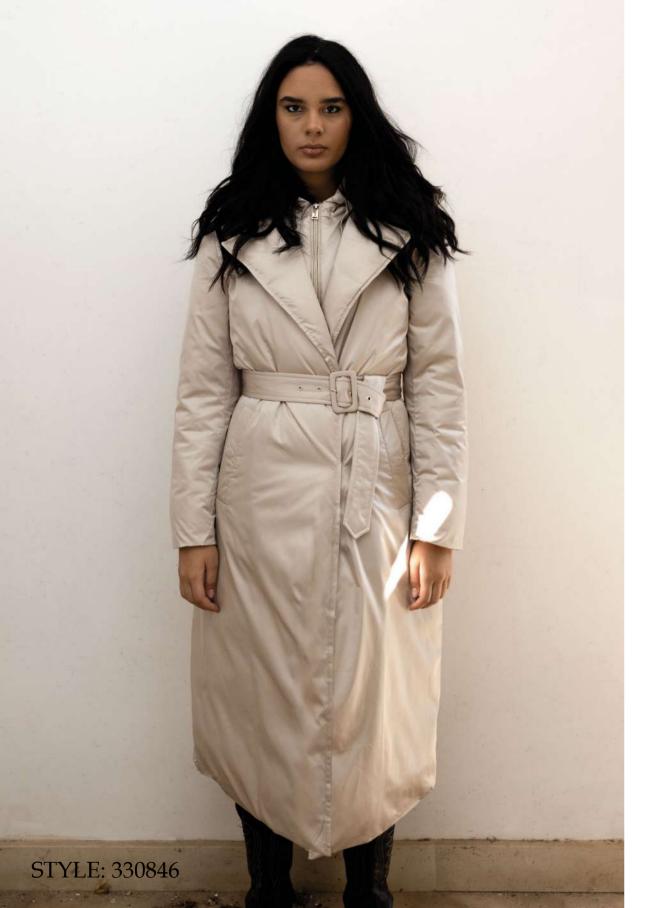

Satin fabric long padded jacket, regular fit, removable vestband with hood and zip closure, lapel collar, front closure with hidden snap buttons, welt pockets finished with fleece, fabric belt with fabric lined buckle, eco-down padding.