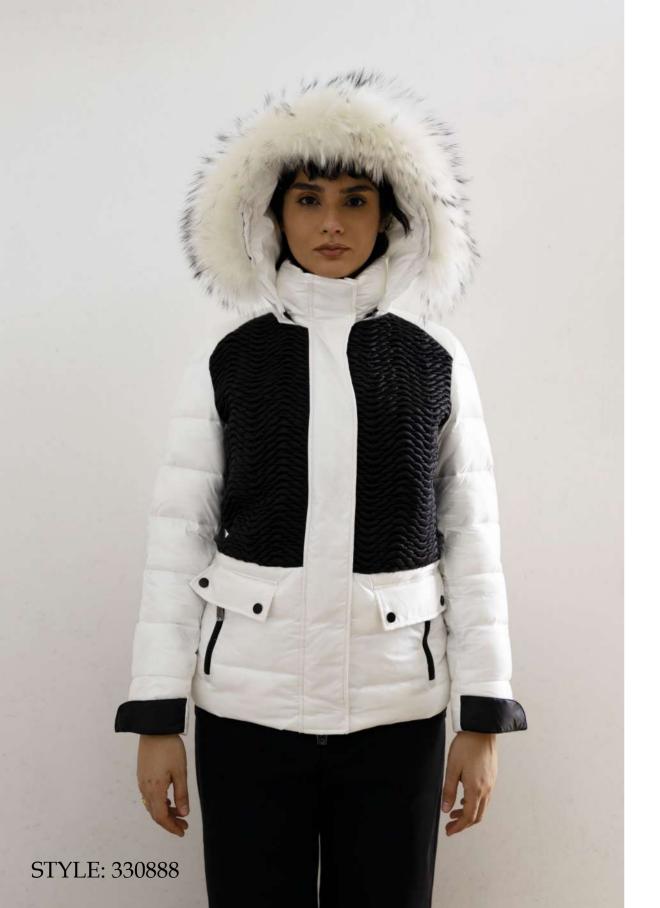

Down jacket in embroidered nylon, regular fit, shirt collar in mink fur, front closure with decorative button and hidden snap, patch pockets with mink fur border, mixed down padding.

Satin down jacket, regular fit, pistagna collar, removable fur collar in brine fox fur, front closure with snap buttons, invisible zip pocket finished with fleece, eco leather inserts, eco leather decorative strap on the sleeve, down padding.