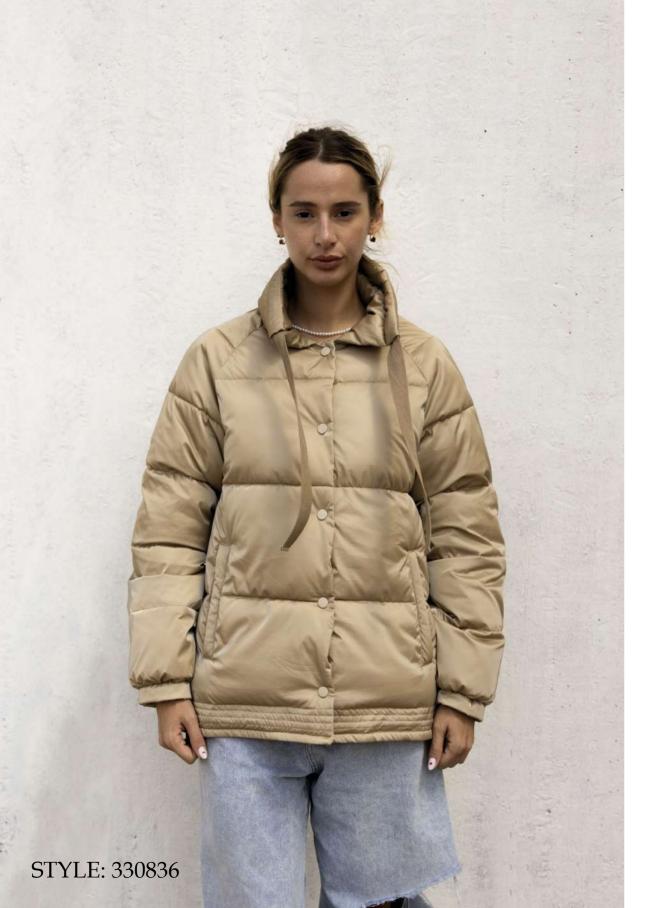

ing.

















Down jacket in embroidered nylon, regular fit, shirt collar in mink fur, front closure with decorative button and hidden snap, patch pockets with mink fur border, mixed down padding.



















Satin down jacket, regular fit, pistagna collar, removable fur collar in brine fox fur, front closure with snap buttons, invisible zip pocket finished with fleece, eco leather inserts, eco leather decorative strap on the sleeve, down padding.

















Laminated fabric parka with inserts and sleeves in ecological teddy fur, regular fit, pistagna collar with inside hood, front closure with zipper and front band, patch pockets with flap and welt pockets finished with fleece, internal drawstring at waist, decorative ring in the back, polyester padding.

















Laminated fabric jacket, regular fit, pistagna collar with drawstring, front closure with snap buttons, welt pockets finished with fleece, side slits with zip closure, eco-down padding.

















Quilted satin parka, regular fit, pistagna collar with inside hood, front closure with double slider zipper, patch pockets with drawstring, polyester padding.

















Quilted satin down jacket, regular fit, pistagna collar, removable mourmasky fur collar, front zip closure, pockets with snap buttons closure finished with fleece, bottom sleeve with slit, eco-down padding.

















Quilted satin coat, regular fit, not detachable hood, removable fox fur border, front closure with snap buttons, zip pockets finished with fleece, inside hood and facing finished with wool, eco