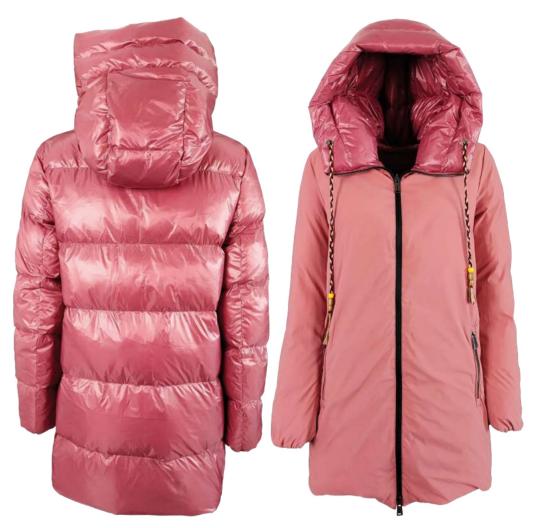

Short down jacket in quilted laqué nylon with matching mini-bag, regular fit, lapel collar, front closure with snap buttons, invisible zipper pockets, slit at sleeve bottom closure with invisible zip, down padding.

Short down jacket in quilted laqué nylon with matching mini-bag, regular fit, not detachable hood, front closure with snap buttons, invisible zipper pockets, slit at sleeve bottom closure with invisible zip, down padding.