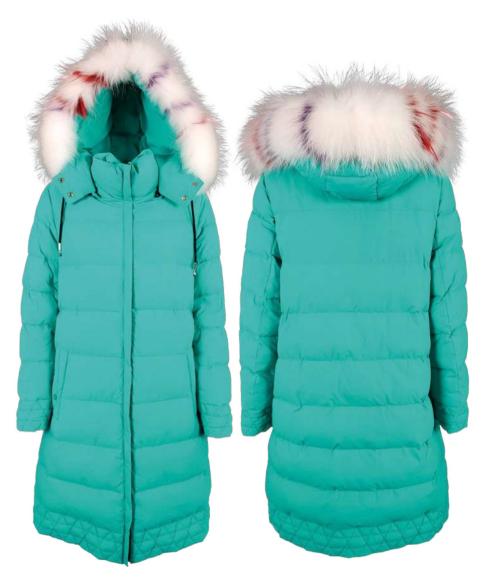

Double wool blend coat, oversize fit, lapel collar, front closure with buttonholes and buttons, patch pockets with flap, hand-stitched.

Bomber jacket in quilted laqué nylon, oversize fit, not detachable hood with drawstring, removable fox fur border, front closure with double slider zipper, zipper pocket finished with fleece, sleeve with double drawstring, eco-down padding.