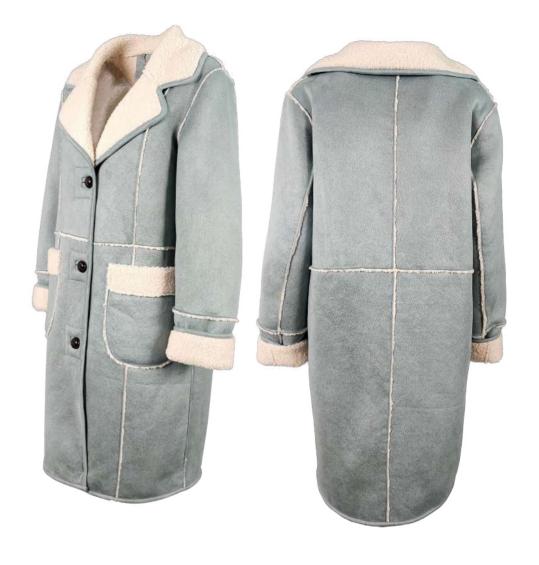

Ecological teddy fur coat with nylon and eco leather inserts, regular fit, collar with eco leather strap, front closure with double slider zipper, zip pockets finished with fleece, eco-down padding.

Ecological shearling coat, regular fit, lapel collar, front closure with buttonholes and buttons, patch pockets.