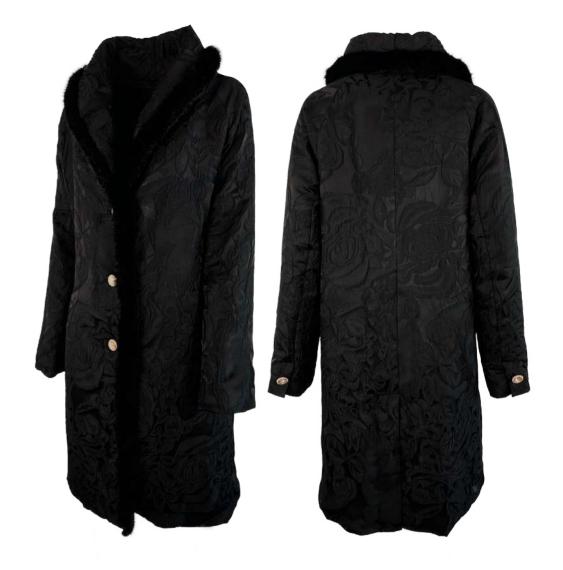

Jacquard fabric coat, regular fit, shawl collar, mink fur border, front closure with buttonholes and buttons, slit in the center back, slit at bottom sleeve.

Long down jacket in laminated nylon, regular fit, pistagna collar, removable hood with drawstring, removable mourmasky fur border, front closure with zipper and front band, welt pockets finished with fleece, mixed down padding.