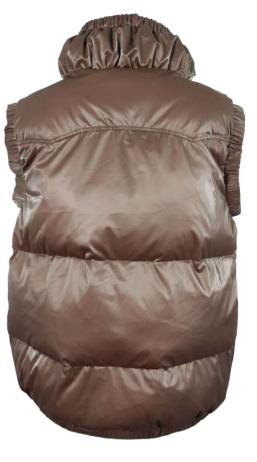

Laminated fabric vest, regular fit, pistagna collar, front closure with snap buttons, welt pockets finished with fleece, mixed down padding.

Lightweight nylon parka with Mongolian fur collar and shoulders, regular fit, pistagna collar, front closure with double slider zipper, patch pockets with flap, sleeve bottom with elastic cuff, down padding.