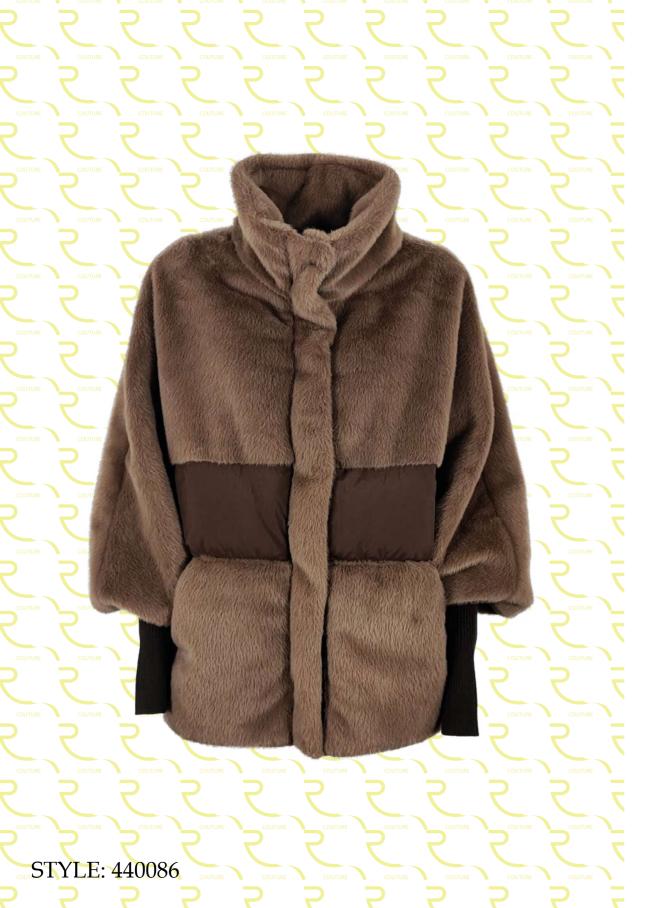

Wool jacket with quilted nylon inserts, oversize fit, not detachable hood with drawstring, removable mourmasky fur border, front closure with double slider ziper, patch pockets with flap and welt pockets finished with fleece, sleeve bottom with cuff, mixed down padding.