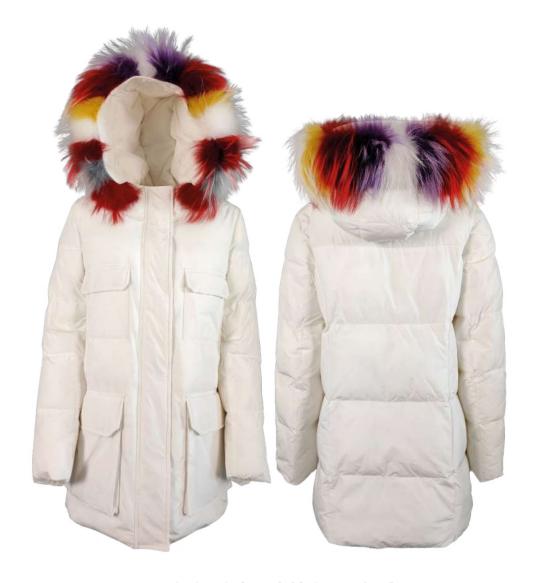

Long down jacket in lightweight nylon, slim fit, not detachable hood with drawstring, removable mourmasky fur border, front closure with double slider zipper, zip pockets finished with fleece, eco-down padding.