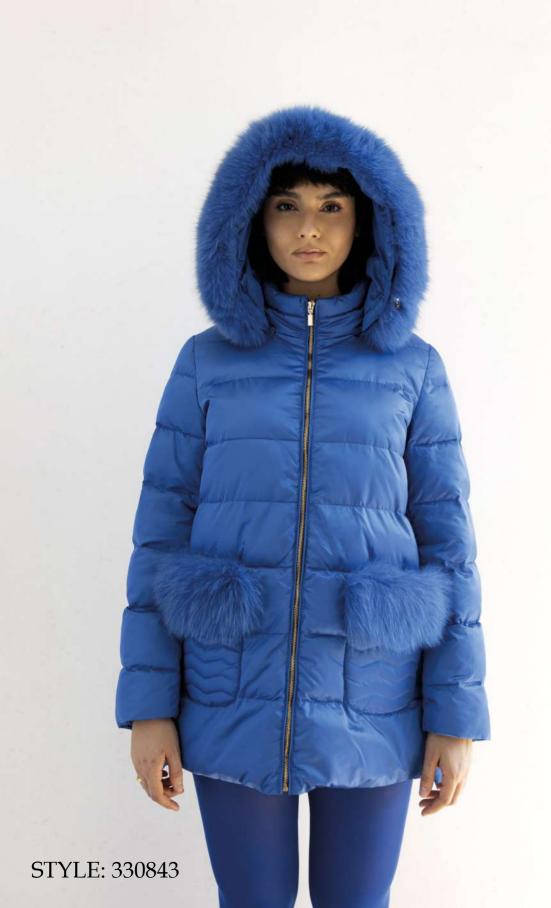

Double wool blend coat, oversize fit, lapel collar, front closure with buttonholes and buttons, patch pockets with flap, hand-stitched.

Bomber jacket in quilted laqué nylon, oversize fit, not detachable hood with drawstring, removable fox fur border, front closure with double slider zipper, zipper pocket finished with fleece, sleeve with double drawstring, eco-down padding.