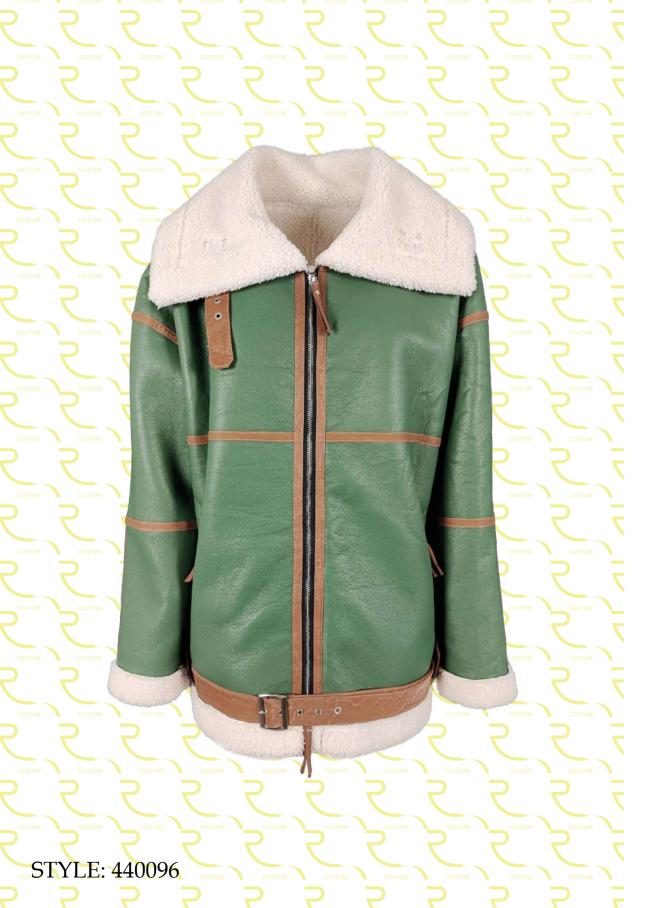

cuts, fabric belt, polyester padding.

















Reversible eco-mink fur coat, quilted satin inside, removable hood with drawstring, front zip closure, patch pockets on the eco-mink side, zip pockets on the satin side, polyester padding.

















Ecological fur coat, oversize fit, pistagna collar, front closure with hidden snap buttons, welt pockets.

















Reversible ecological mink fur coat with windproof fabric inside, regular fit, not detachable hood, front closure with snap buttons, welt pockets on the windproof fabric side, pockets inserted on eco mink side cut, fabric belt.

















Printed ecofur coat with eco leather inserts, regular fit, lapel collar with zippers, front zip closure and snap buttons, slit at bottom sleeve, zip pockets.

















Ecological shearling jacket, regular fit, wide collar with eco leather strap, front closure with double slider zipper, zip pockets, faux leather belt.

















Printed ecofur coat with eco leather inserts, regular fit, pistagna collar, front closure with double slider zipper, zip pockets.

















Eco-shearling long jacket, regular fit, wide collar, front zip closure, pockets in the horizontal cut, slit in the back.

















Eco-shearling jacket, regular fit, neck with eco leather strap, front closure with double slider zip, zip pockets.

















Bomber jacket in eco-fox fur with shiny nylon inserts, regular fit, pistagna collar, front closure with snap buttons, pockets in the side cut.



















Fur coat with embroidery, regular fit, round coll