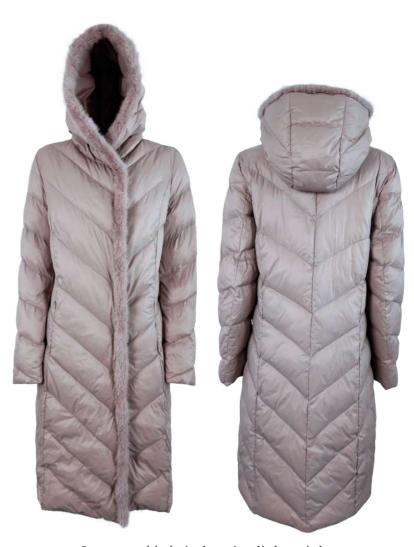

Quilted satin coat, regular fit, not detachable hood, removable fox fur border, front closure with snap buttons, zip pockets finished with fleece, inside hood and facing finished with wool, eco-down padding.

Quilted satin coat, regular fit, not detachable hood, removable fox fur border, front closure with snap buttons, welt pockets finished with fleece, side slits with zip closure, inside hood and facing finished with wool, eco-down padding.