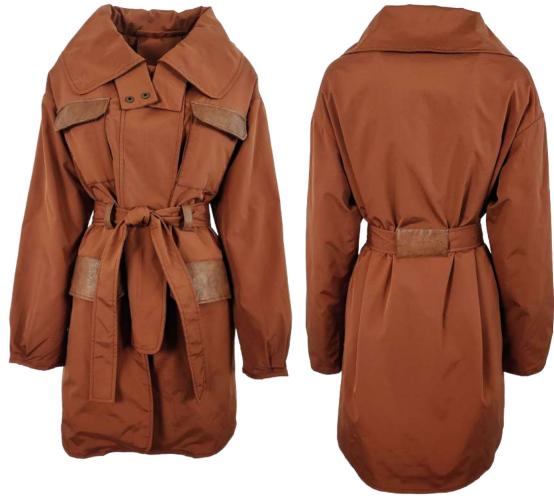

Cotton-feel nylon parka, oversize fit, pistagna collar, removable hood, removable mourmasky fur border, front closure with double slider zipper and frontband, patch pockets with zip closure, mixed down padding.