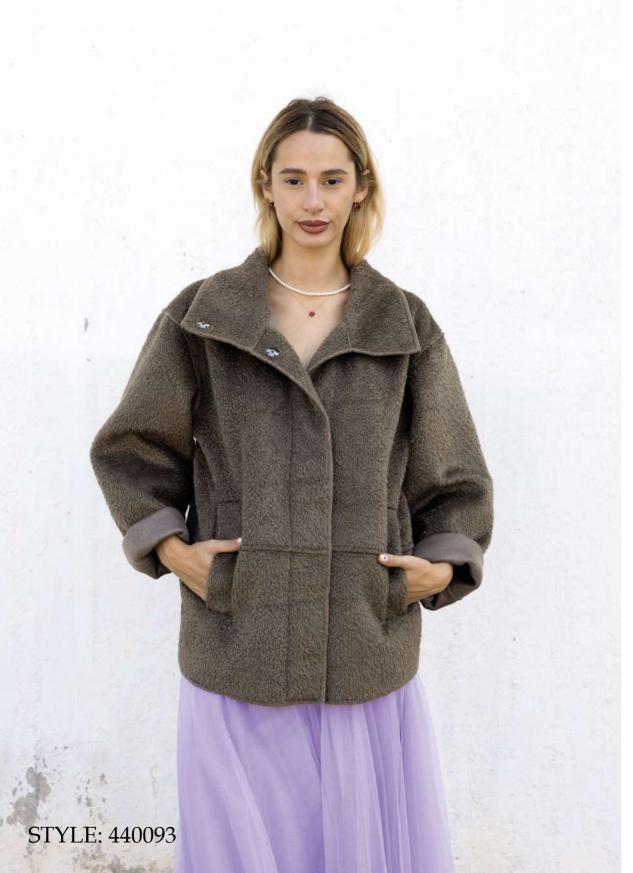

Eco-mink fur coat, regular fit, collar with eco leather strap, front closure with double slider zipper, patch pockets, slit at bottom sleeve with zipper closure.

Eco-shearling jacket, regular fit, wide collar, front zip closure, pockets in the horizontal cut.