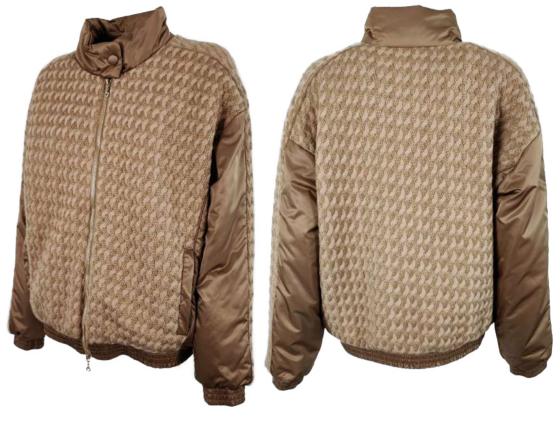

Bomber jacket in knitted fabric with satin inserts, regular fit, pistagna collar, front closure with double slider zipper, welt pockets, sleeve bottom with elastic cuff, eco-down padding.

Knitted fabric vest with quilted satin inserts, regular fit, non-removable hood, removable mourmasky fur border, front closure with double slider zipper, welt pockets, eco-down padding.