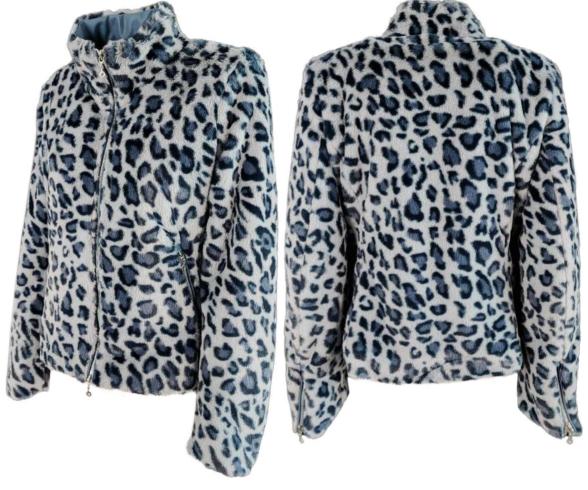

s on the eco-mink side, zip pockets on the satin side, polyester padding.

















Ecological fur coat, oversize fit, pistagna collar, front closure with hidden snap buttons, welt pockets.

















Reversible ecological mink fur coat with windproof fabric inside, regular fit, not detachable hood, front closure with snap buttons, welt pockets on the windproof fabric side, pockets inserted on eco mink side cut, fabric belt.

















Printed ecofur coat with eco leather inserts, regular fit, lapel collar with zippers, front zip closure and snap buttons, slit at bottom sleeve, zip pockets.

















Ecological shearling jacket, regular fit, wide collar with eco leather strap, front closure with double slider zipper, zip pockets, faux leather belt.

















Printed ecofur coat with eco leather inserts, regular fit, pistagna collar, front closure with double slider zipper, zip pockets.

















Eco-shearling long jacket, regular fit, wide collar, front zip closure, pockets in the horizontal cut, slit in the back.

















Eco-shearling jacket, regular fit, neck with eco leather strap, front closure with double slider zip, zip pockets.

















Bomber jacket in eco-fox fur with shiny nylon inserts, regular fit, pistagna collar, front closure with snap buttons, pockets in the side cut.



















Fur coat with embroidery, regular fit, round collar, front closure with hidden clip hooks.

















Eco-mink fur coat with eco leather inserts, regular fit, fox fur collar, front closure with zip and front band,