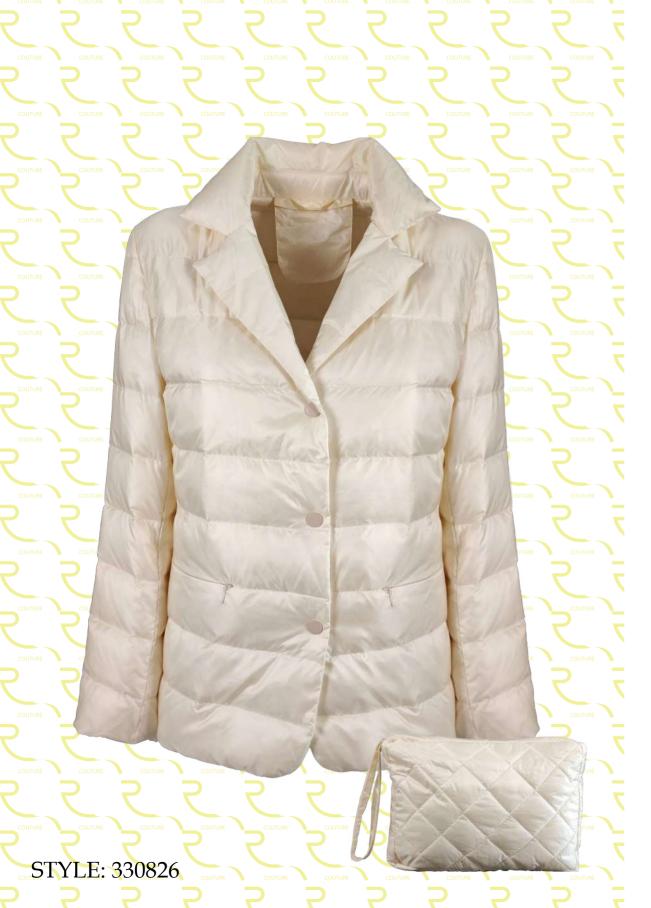

Short down jacket in quilted laqué nylon with matching mini-bag, regular fit, lapel collar, front closure with snap buttons, invisible zipper pockets, slit at sleeve bottom closure with invisible zip, down padding.

Short down jacket in quilted laqué nylon with matching mini-bag, regular fit, not detachable hood, front closure with snap buttons, invisible zipper pockets, slit at sleeve bottom closure with invisible zip, down padding.