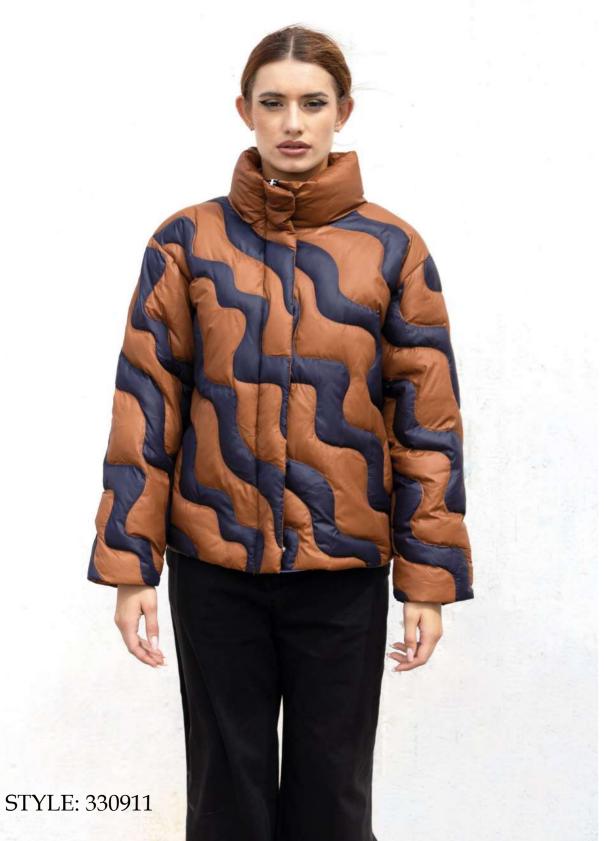

Short down jacket in quilted laqué nylon with matching mini-bag, regular fit, lapel collar, front closure with snap buttons, invisible zipper pockets, slit at sleeve bottom closure with invisible zip, down padding.