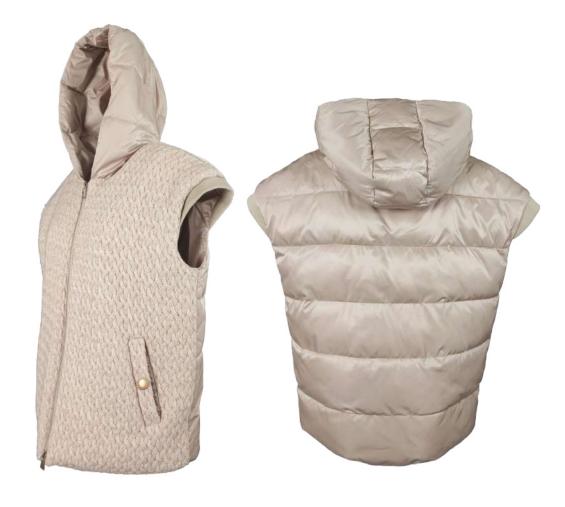

Quilted satin vest, regular fit, not detachable hood, removable fox fur border, front closure with snap buttons, welt pockets finished with fleece, mixed down padding.

Embroidered nylon down jacket, regular fit, pistagna collar, removable fox fur collar, front closure with snap buttons, invisible zipper pockets finished with fleece, removable fox fur cuffs, eco-down padding.