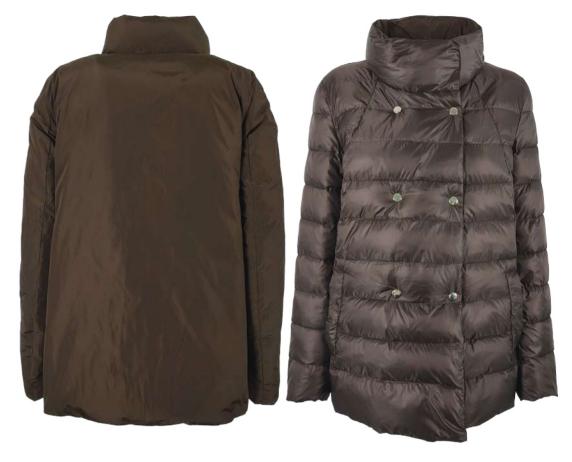

arka, soft-nylon quilted outside, plain windproof fabric inside, regular fit, large hood with drawstring, front closure with double slider zipper, welt pockets on the quilted side, zip pockets on the plain side, mixed down padding.

















Quilted soft-nylon down jacket, regular fit, pistagna collar, removable hood with drawstring, removable lapin fur border, front closure with double slider zipper,invisible zip pockets finished with fleece, bottom garment finished in knit, sleeve with knitted cuff, mixed down padding.

















Long down jacket in quilted soft-nylon, regular fit, wide padded collar, double breast, closure with hidden snap buttons, invisible zipper pockets finished with fleece, inside garment finished with printed lining, mixed down padding.

















Reversible jacket, plain windproof fabric outside, quilted soft-nylon inside, regular fit, pistagna collar with inside hood, front snap closure, zip pockets on the plain side, welt pockets on the quilted side, eco-down padding.

















Down jacket in embroidered nylon, regular fit, shirt collar in mink fur, front closure with decorative button and hidden snap, patch pockets with mink fur border, mixed down padding.



















Satin down jacket, regular fit, pistagna collar, removable fur collar in brine fox fur, front closure with snap buttons, invisible zip pocket finished with fleece, eco leather inserts, eco leather decorative strap on the sleeve, down padding.

















Laminated fabric parka with inserts and sleeves in ecological teddy fur, regular fit, pista