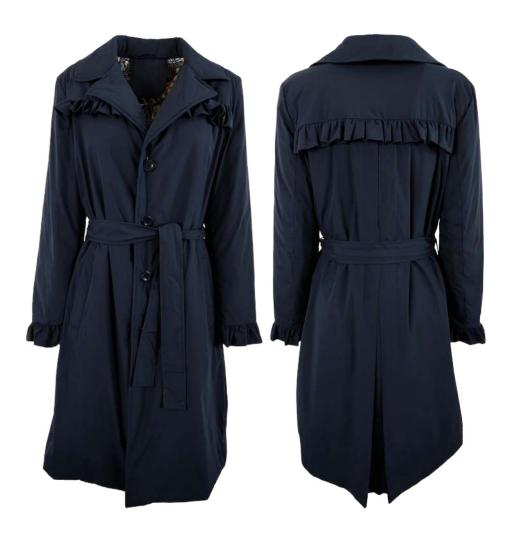

Trench coat in windproof fabric, slim fit, lapel collar, ruffles on the carré cut and bottom sleeve, welt pockets, fabric belt, quilted patterned lining, polyester padding.

Padded jacket in windproof fabric with eco-mink inserts, regular fit, collar with inside hood, front closure with double slider zipper, welt pockets finished with fleece, eco-down padding.