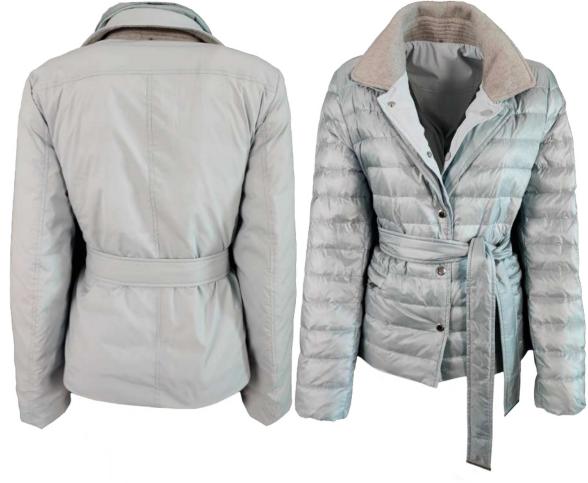

Quilted soft-nylon down jacket, regular fit, pistagna collar, removable hood with drawstring, removable lapin fur border, front closure with double slider zipper,invisible zip pockets finished with fleece, bottom garment finished in knit, sleeve with knitted cuff, mixed down padding.