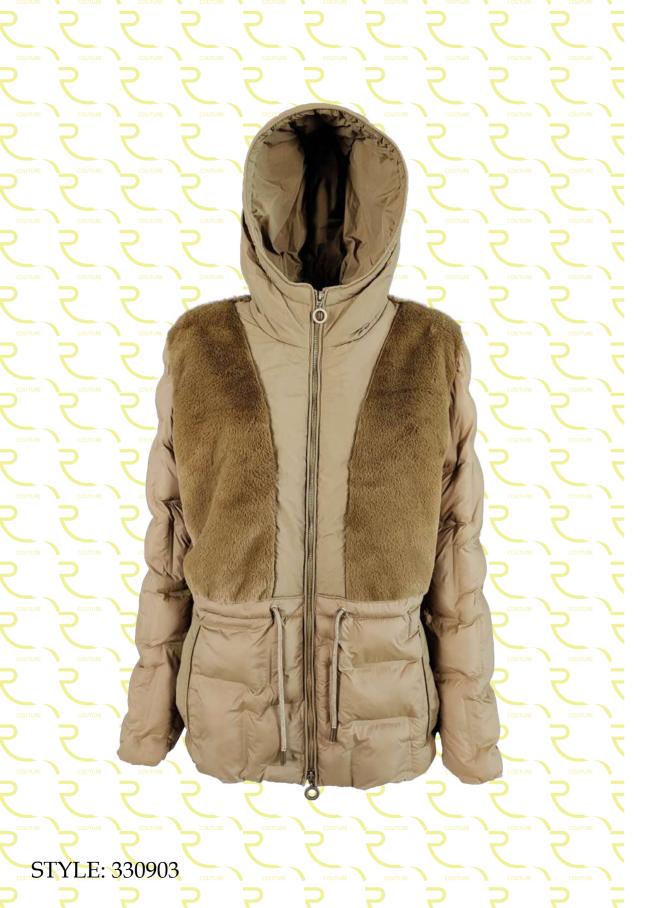

Quilted soft-nylon down jacket, regular fit, pistagna collar, removable hood with drawstring, removable lapin fur border, front closure with double slider zipper,invisible zip pockets finished with fleece, bottom garment finished in knit, sleeve with knitted cuff, mixed down padding.