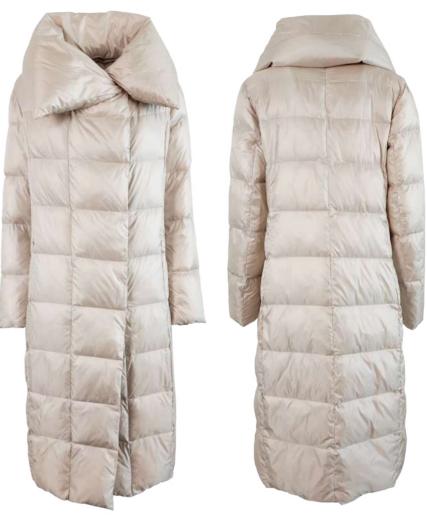

Double wool blend coat, oversize fit, lapel collar, front closure with buttonholes and buttons, patch pockets with flap, hand-stitched.

Bomber jacket in quilted laqué nylon, oversize fit, not detachable hood with drawstring, removable fox fur border, front closure with double slider zipper, zipper pocket finished with fleece, sleeve with double drawstring, eco-down padding.