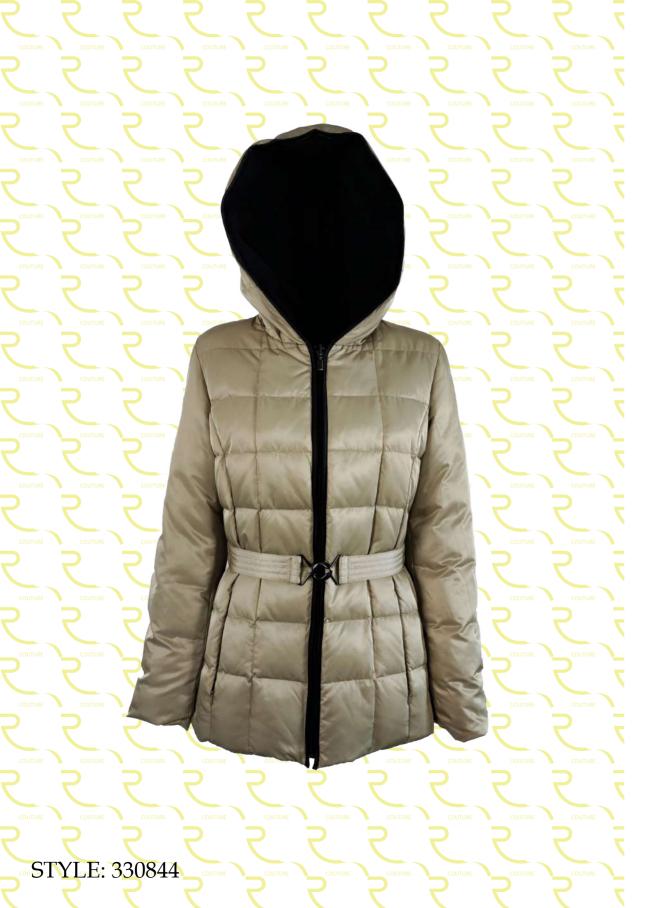

Short down jacket in quilted laqué nylon with matching mini-bag, regular fit, lapel collar, front closure with snap buttons, invisible zipper pockets, slit at sleeve bottom closure with invisible zip, down padding.