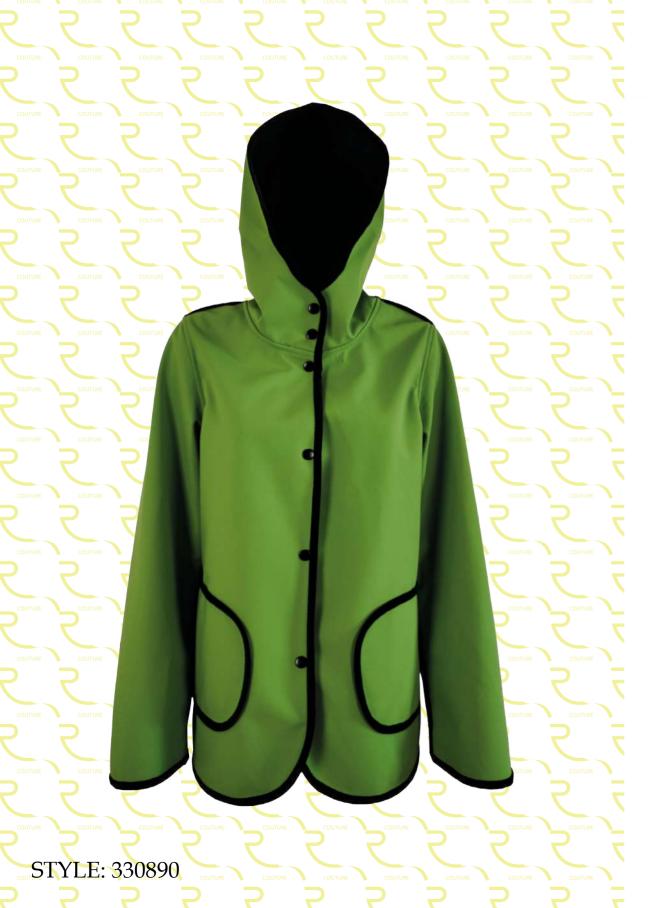

Down jacket in embroidered nylon, regular fit, shirt collar in mink fur, front closure with decorative button and hidden snap, patch pockets with mink fur border, mixed down padding.

Satin down jacket, regular fit, pistagna collar, removable fur collar in brine fox fur, front closure with snap buttons, invisible zip pocket finished with fleece, eco leather inserts, eco leather decorative strap on the sleeve, down padding.