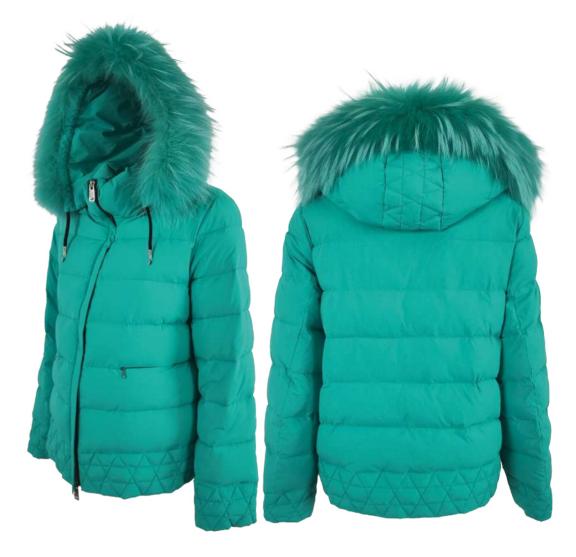

Quilted soft-nylon down jacket, regular fit, pistagna collar, removable hood with drawstring, removable lapin fur border, front closure with double slider zipper,invisible zip pockets finished with fleece, bottom garment finished in knit, sleeve with knitted cuff, mixed down padding.