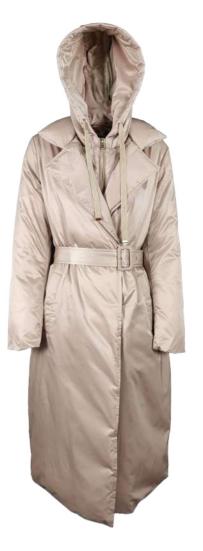

Satin fabric long padded jacket, regular fit, removable vestband with hood and zip closure, lapel collar, front closure with hidden snap buttons, welt pockets finished with fleece, fabric belt with fabric lined buckle, eco-down padding.