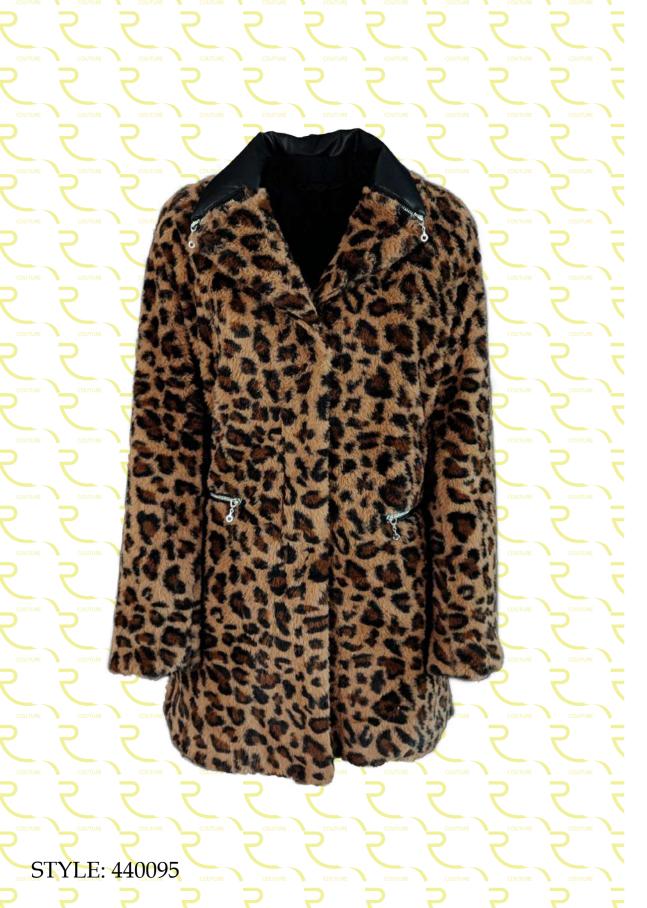

th flap, polyester padding.



















Eco lapin fur coat with knit inserts, regular fit, round collar, front closure with buttonhole and buttons, pockets in the side cuts, fabric belt, polyester padding.

















Reversible eco-mink fur coat, quilted satin inside, removable hood with drawstring, front zip closure, patch pockets on the eco-mink side, zip pockets on the satin side, polyester padding.

















Ecological fur coat, oversize fit, pistagna collar, front closure with hidden snap buttons, welt pockets.

















Reversible ecological mink fur coat with windproof fabric inside, regular fit, not detachable hood, front closure with snap buttons, welt pockets on the windproof fabric side, pockets inserted on eco mink side cut, fabric belt.

















Printed ecofur coat with eco leather inserts, regular fit, lapel collar with zippers, front zip closure and snap buttons, slit at bottom sleeve, zip pockets.

















Ecological shearling jacket, regular fit, wide collar with eco leather strap, front closure with double slider zipper, zip pockets, faux leather belt.

















Printed ecofur coat with eco leather inserts, regular fit, pistagna collar, front closure with double slider zipper, zip pockets.

















Eco-shearling long jacket, regular fit, wide collar, front zip closure, pockets in the horizontal cut, slit in the back.

















Eco-shearling jacket, regular fit, neck with eco leather strap, front closure with double slider zip, zip pockets.

















Bomber jacket in eco-fox fur with sh