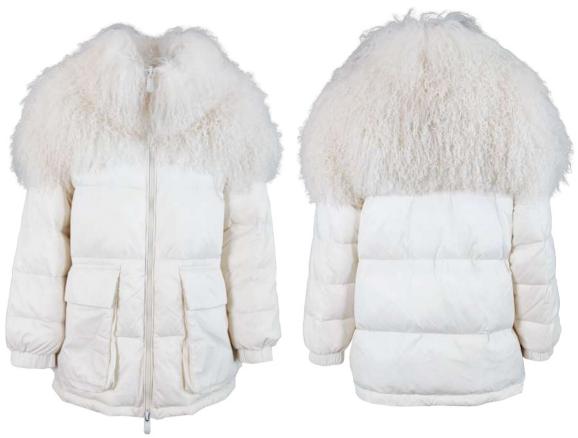

Double wool blend coat, oversize fit, lapel collar, front closure with buttonholes and buttons, patch pockets with flap, hand-stitched.

Bomber jacket in quilted laqué nylon, oversize fit, not detachable hood with drawstring, removable fox fur border, front closure with double slider zipper, zipper pocket finished with fleece, sleeve with double drawstring, eco-down padding.