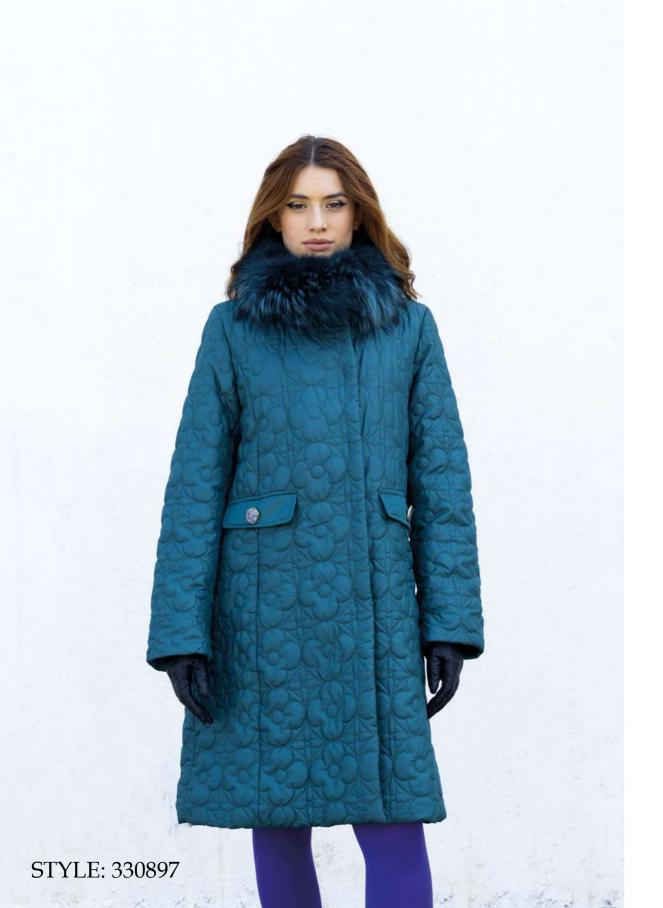

Quilted satin coat, regular fit, not detachable hood, removable fox fur border, front closure with snap buttons, zip pockets finished with fleece, inside hood and facing finished with wool, eco-down padding.