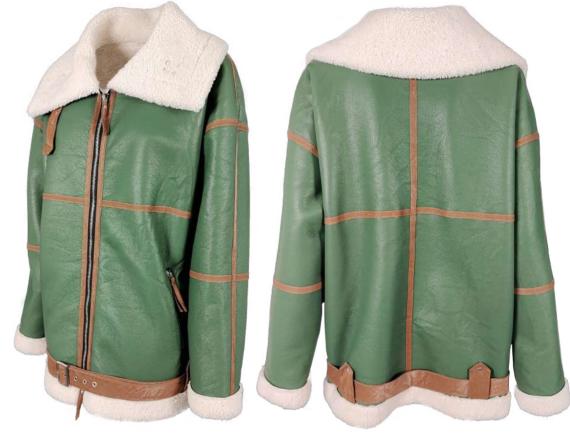

ts, fabric belt, polyester padding.

















Reversible eco-mink fur coat, quilted satin inside, removable hood with drawstring, front zip closure, patch pockets on the eco-mink side, zip pockets on the satin side, polyester padding.

















Ecological fur coat, oversize fit, pistagna collar, front closure with hidden snap buttons, welt pockets.

















Reversible ecological mink fur coat with windproof fabric inside, regular fit, not detachable hood, front closure with snap buttons, welt pockets on the windproof fabric side, pockets inserted on eco mink side cut, fabric belt.

















Printed ecofur coat with eco leather inserts, regular fit, lapel collar with zippers, front zip closure and snap buttons, slit at bottom sleeve, zip pockets.

















Ecological shearling jacket, regular fit, wide collar with eco leather strap, front closure with double slider zipper, zip pockets, faux leather belt.

















Printed ecofur coat with eco leather inserts, regular fit, pistagna collar, front closure with double slider zipper, zip pockets.

















Eco-shearling long jacket, regular fit, wide collar, front zip closure, pockets in the horizontal cut, slit in the back.

















Eco-shearling jacket, regular fit, neck with eco leather strap, front closure with double slider zip, zip pockets.

















Bomber jacket in eco-fox fur with shiny nylon inserts, regular fit, pistagna collar, front closure with snap buttons, pockets in the side cut.



















Fur coat with embroidery, regular fit, round collar