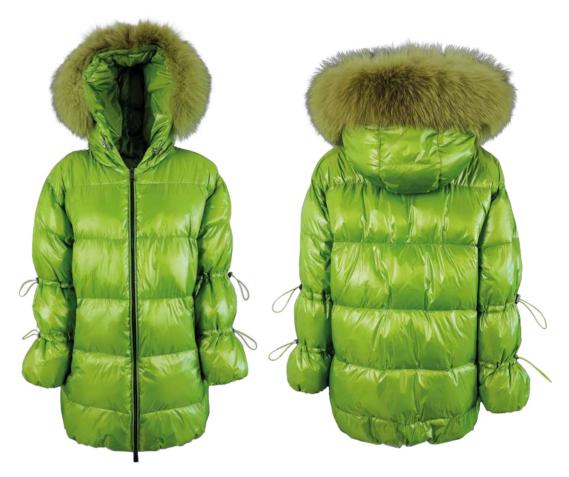

Double wool blend coat, oversize fit, lapel collar, front closure with buttonholes and buttons, patch pockets with flap, hand-stitched.

Bomber jacket in quilted laqué nylon, oversize fit, not detachable hood with drawstring, removable fox fur border, front closure with double slider zipper, zipper pocket finished with fleece, sleeve with double drawstring, eco-down padding.