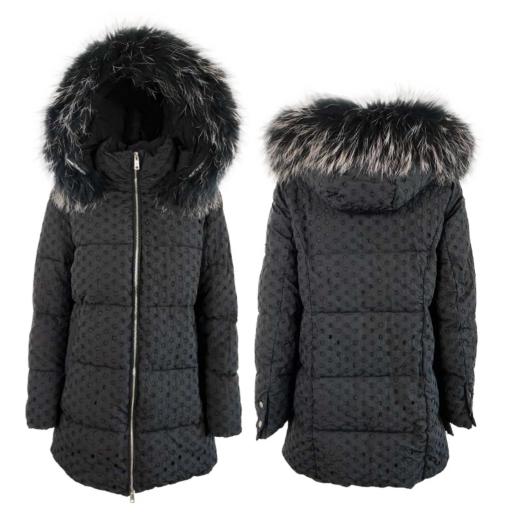

Quilted soft-nylon down jacket, regular fit, pistagna collar, removable hood with drawstring, removable lapin fur border, front closure with double slider zipper,invisible zip pockets finished with fleece, bottom garment finished in knit, sleeve with knitted cuff, mixed down padding.