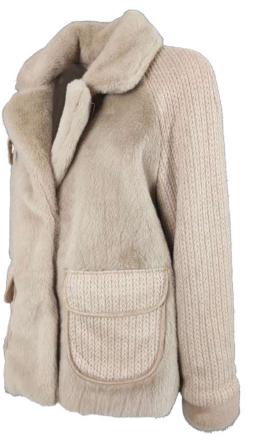

Double wool blend coat, oversize fit, lapel collar, front closure with buttonholes and buttons, patch pockets with flap, hand-stitched.

Bomber jacket in quilted laqué nylon, oversize fit, not detachable hood with drawstring, removable fox fur border, front closure with double slider zipper, zipper pocket finished with fleece, sleeve with double drawstring, eco-down padding.