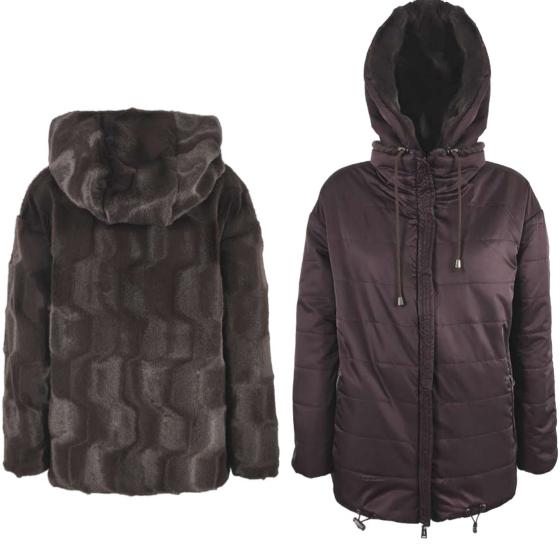

Double wool blend coat, oversize fit, lapel collar, front closure with buttonholes and buttons, patch pockets with flap, hand-stitched.

Bomber jacket in quilted laqué nylon, oversize fit, not detachable hood with drawstring, removable fox fur border, front closure with double slider zipper, zipper pocket finished with fleece, sleeve with double drawstring, eco-down padding.