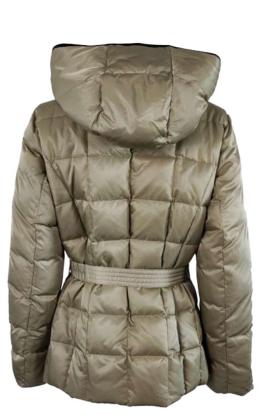

Short down jacket in quilted laqué nylon with matching mini-bag, regular fit, lapel collar, front closure with snap buttons, invisible zipper pockets, slit at sleeve bottom closure with invisible zip, down padding.