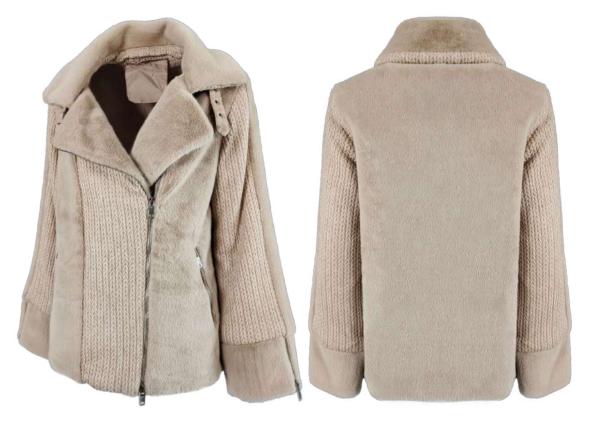

Quilted soft-nylon down jacket, regular fit, pistagna collar, removable hood with drawstring, removable lapin fur border, front closure with double slider zipper,invisible zip pockets finished with fleece, bottom garment finished in knit, sleeve with knitted cuff, mixed down padding.