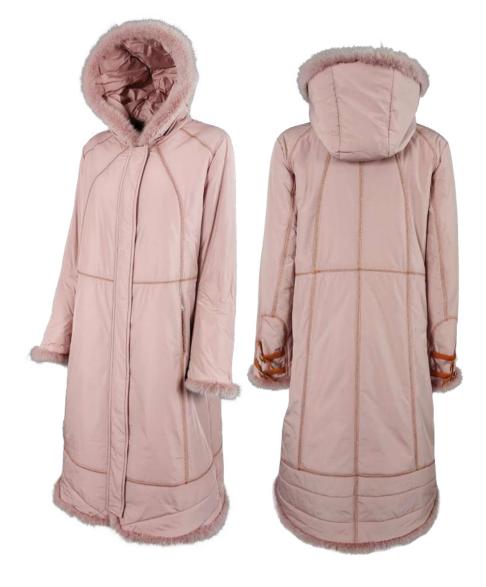

Quilted satin coat, regular fit, not detachable hood, removable fox fur border, front closure with snap buttons, zip pockets finished with fleece, inside hood and facing finished with wool, eco-down padding.

Quilted satin coat, regular fit, not detachable hood, removable fox fur border, front closure with snap buttons, welt pockets finished with fleece, side slits with zip closure, inside hood and facing finished with wool, eco-down padding.