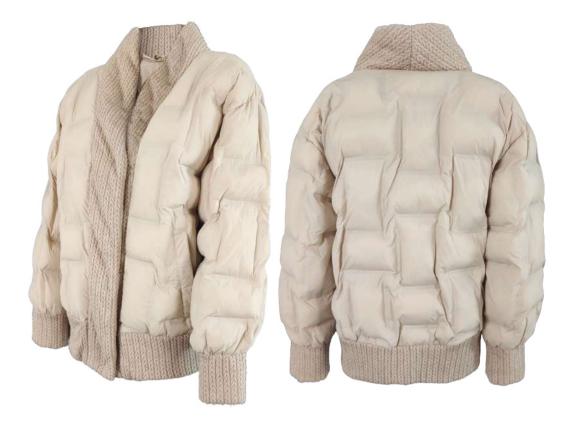

Double wool blend coat, oversize fit, lapel collar, front closure with buttonholes and buttons, patch pockets with flap, hand-stitched.

Bomber jacket in quilted laqué nylon, oversize fit, not detachable hood with drawstring, removable fox fur border, front closure with double slider zipper, zipper pocket finished with fleece, sleeve with double drawstring, eco-down padding.