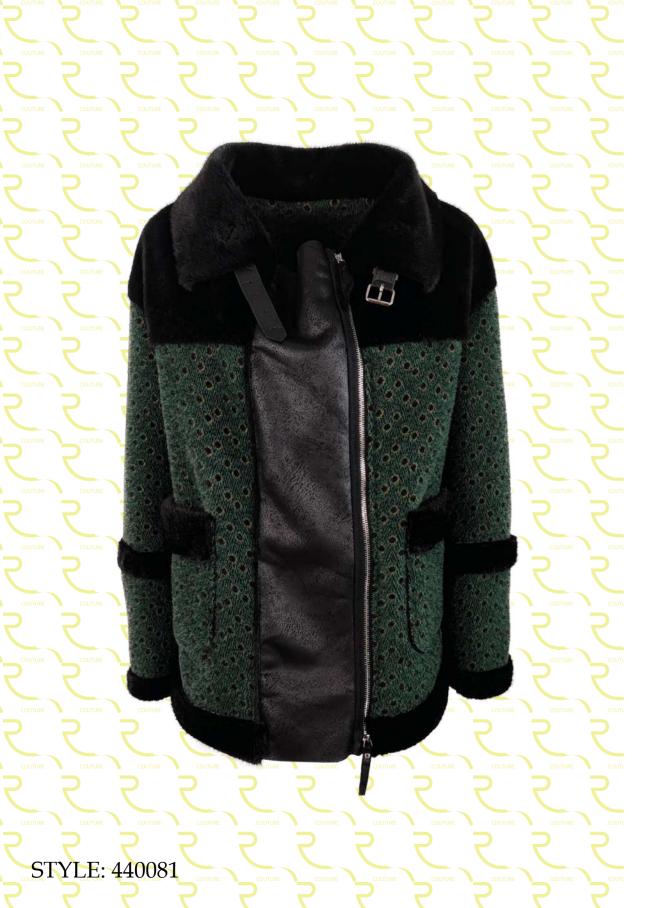

Eco-mink fur coat, regular fit, collar with eco leather strap, front closure with double slider zipper, patch pockets, slit at bottom sleeve with zipper closure.

Eco-shearling jacket, regular fit, wide collar, front zip closure, pockets in the horizontal cut.