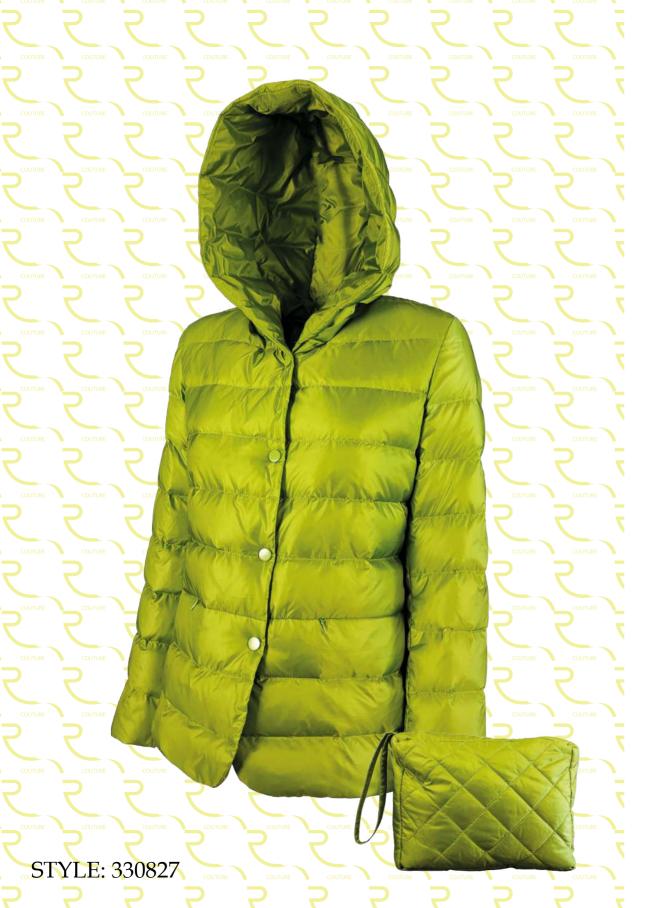

Short down jacket in quilted laqué nylon with matching mini-bag, regular fit, lapel collar, front closure with snap buttons, invisible zipper pockets, slit at sleeve bottom closure with invisible zip, down padding.