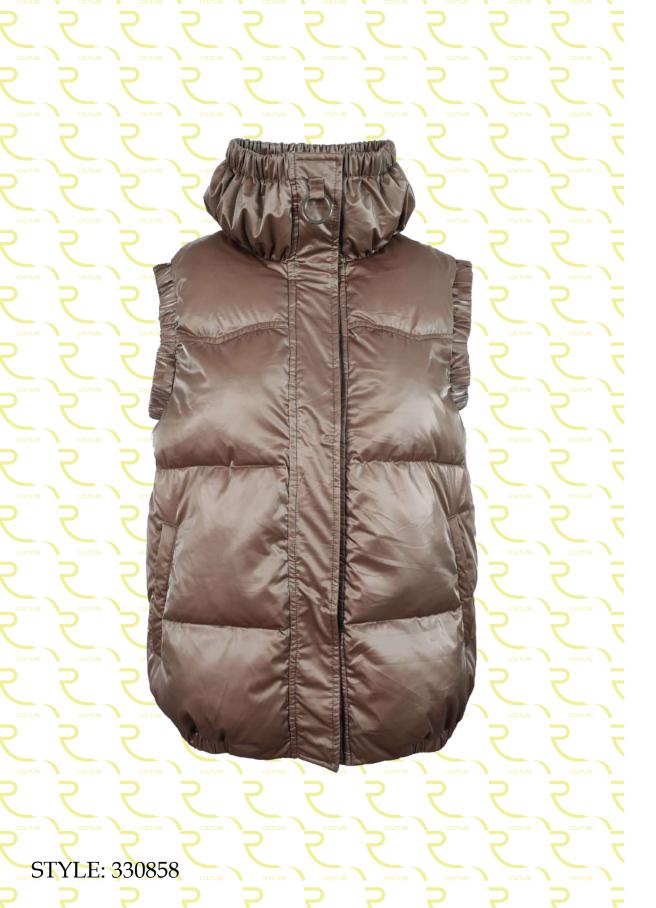

Laminated fabric vest, regular fit, pistagna collar, front closure with snap buttons, welt pockets finished with fleece, mixed down padding.

Lightweight nylon parka with Mongolian fur collar and shoulders, regular fit, pistagna collar, front closure with double slider zipper, patch pockets with flap, sleeve bottom with elastic cuff, down padding.