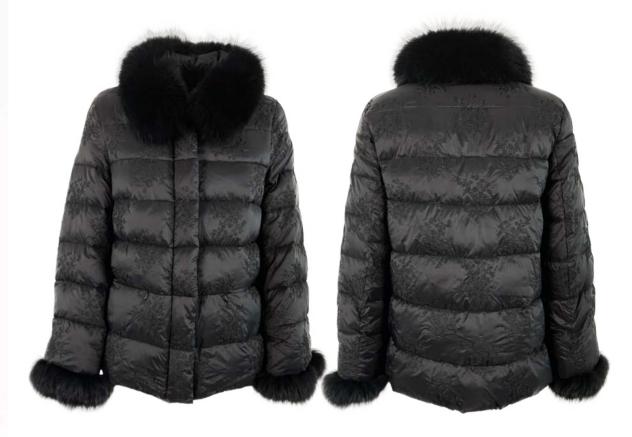

Double wool blend coat, oversize fit, lapel collar, front closure with buttonholes and buttons, patch pockets with flap, hand-stitched.

Bomber jacket in quilted laqué nylon, oversize fit, not detachable hood with drawstring, removable fox fur border, front closure with double slider zipper, zipper pocket finished with fleece, sleeve with double drawstring, eco-down padding.