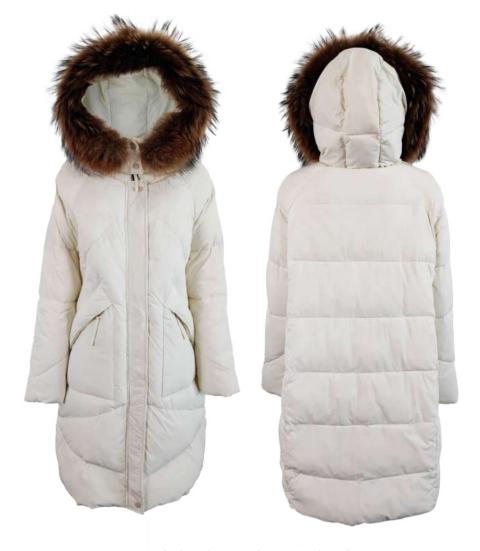

Long down jacket in lightweight nylon, slim fit, not detachable hood with drawstring, removable mourmasky fur border, front closure with double slider zipper, zip pockets finished with fleece, eco-down padding.