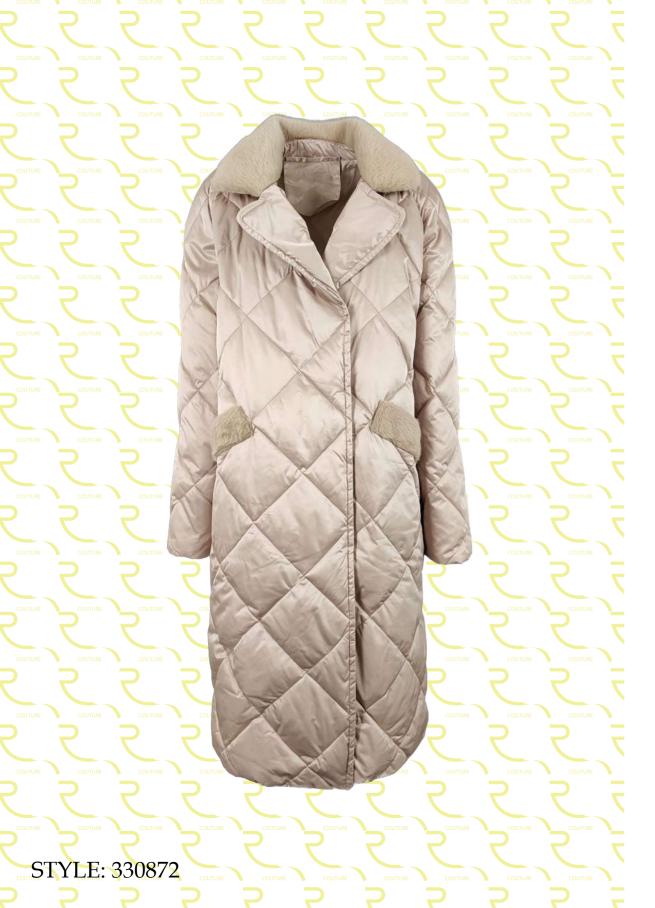

Quilted satin coat, regular fit, not detachable hood, removable fox fur border, front closure with snap buttons, zip pockets finished with fleece, inside hood and facing finished with wool, eco-down padding.