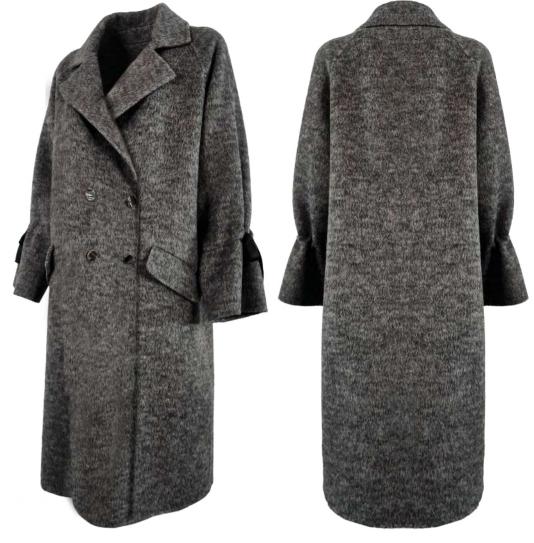

Double wool blend coat, oversize fit, lapel collar, front closure with buttonholes and buttons, patch pockets with flap, hand-stitched.

Bomber jacket in quilted laqué nylon, oversize fit, not detachable hood with drawstring, removable fox fur border, front closure with double slider zipper, zipper pocket finished with fleece, sleeve with double drawstring, eco-down padding.