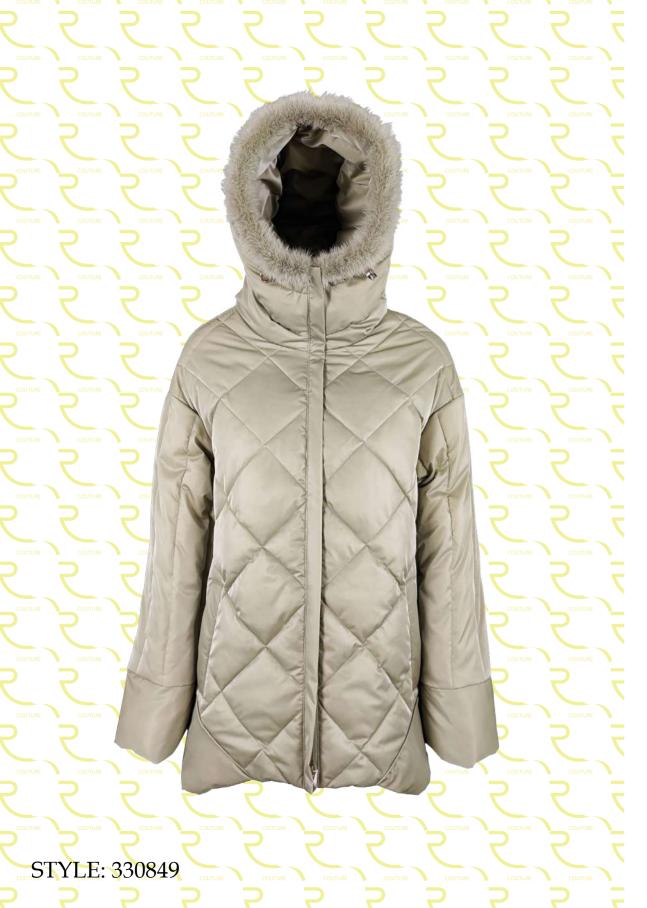

Double wool blend coat, oversize fit, lapel collar, front closure with buttonholes and buttons, patch pockets with flap, hand-stitched.

Bomber jacket in quilted laqué nylon, oversize fit, not detachable hood with drawstring, removable fox fur border, front closure with double slider zipper, zipper pocket finished with fleece, sleeve with double drawstring, eco-down padding.