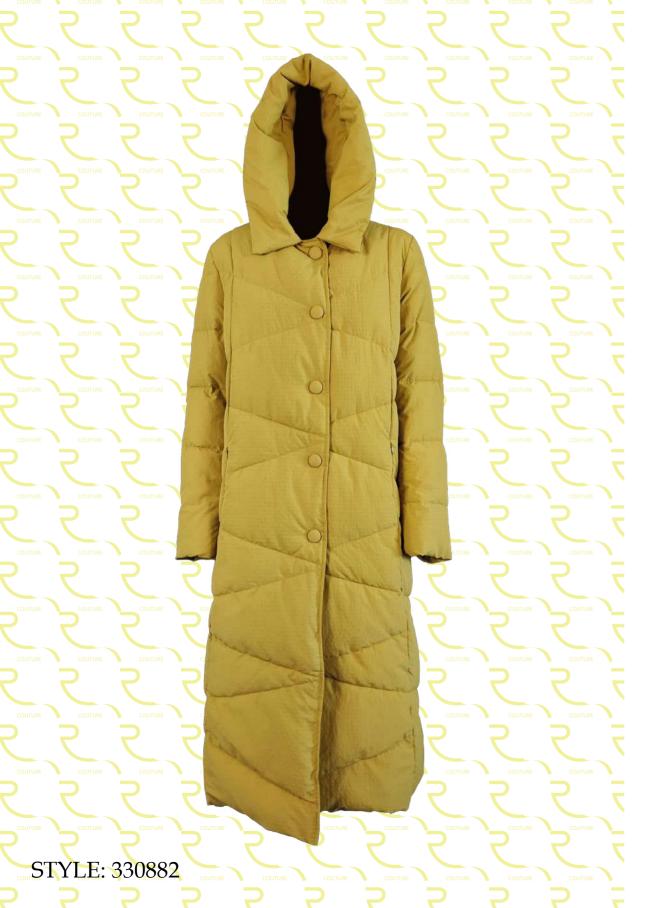

fabric long coat, slim fit, not detachable hood, mink fur borders, front closure with zip and frontband, zipper pockets in the side cut, eco leather straps at bottom sleeve, polyester padding.

















Trench coat in windproof fabric, slim fit, lapel collar, ruffles on the carré cut and bottom sleeve, welt pockets, fabric belt, quilted patterned lining, polyester padding.

















Padded jacket in windproof fabric with eco-mink inserts, regular fit, collar with inside hood, front closure with double slider zipper, welt pockets finished with fleece, eco-down padding.



















Lightweight nylon jacket with knit inserts, regular fit, lapin fur collar with fabric strap, front closure with zip and front band, patch pockets with flap, polyester padding.



















Long padded jacket in textured fabric, regular fit, wide collar, front closure with snap buttons, pockets with invisible zip finished with fleece, slits on the back, mixed down padding.

















Padded jacket in lightweight nylon, oversize fit, not detachable hood, removable fox fur border, front closure with zip and front band, patch pockets, fabric belt, eco-down padding.

















Windproof fabric padded jacket, regular fit, removable hood, removable mourmasky fur border, front closure with double slider zipper, zip pockets finished with fleece, mixed down padding.

















Bomber jacket in laminated fabric with eco-friendly mink inserts, oversize fit, pistagna collar, front closure with double slider zipper, welt pockets finished with fleece, sleeve bottom wi