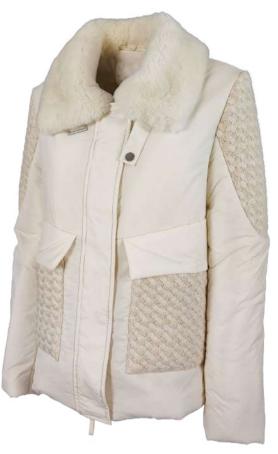

Down jacket in embroidered nylon, regular fit, shirt collar in mink fur, front closure with decorative button and hidden snap, patch pockets with mink fur border, mixed down padding.

Satin down jacket, regular fit, pistagna collar, removable fur collar in brine fox fur, front closure with snap buttons, invisible zip pocket finished with fleece, eco leather inserts, eco leather decorative strap on the sleeve, down padding.