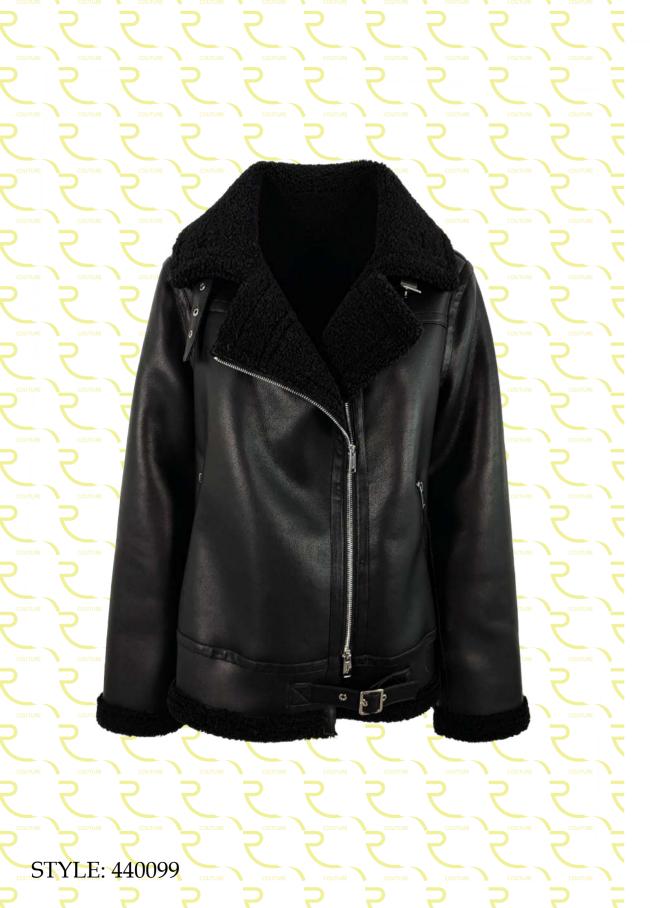

Eco-mink fur coat, regular fit, collar with eco leather strap, front closure with double slider zipper, patch pockets, slit at bottom sleeve with zipper closure.

Eco-shearling jacket, regular fit, wide collar, front zip closure, pockets in the horizontal cut.