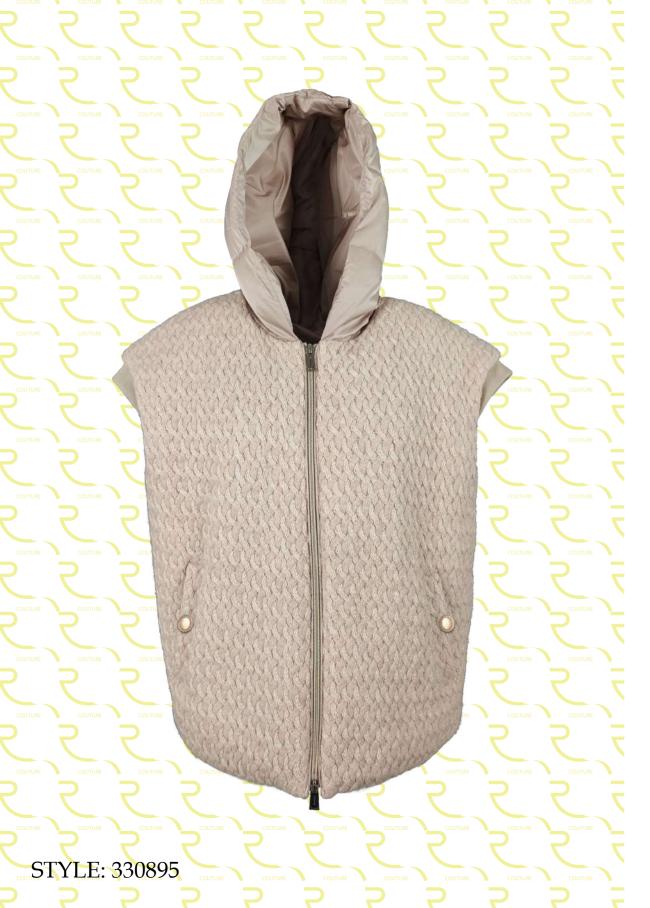

Bomber jacket in knitted fabric with satin inserts, regular fit, pistagna collar, front closure with double slider zipper, welt pockets, sleeve bottom with elastic cuff, eco-down padding.

Knitted fabric vest with quilted satin inserts, regular fit, non-removable hood, removable mourmasky fur border, front closure with double slider zipper, welt pockets, eco-down padding.