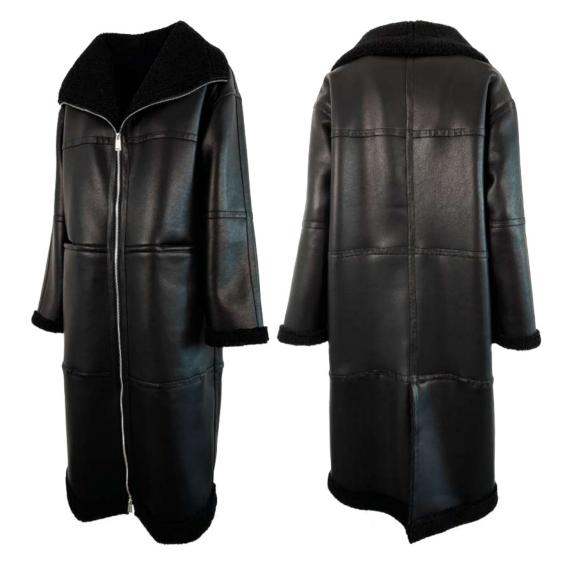

Ecological teddy fur coat with nylon and eco leather inserts, regular fit, collar with eco leather strap, front closure with double slider zipper, zip pockets finished with fleece, eco-down padding.

Ecological shearling coat, regular fit, lapel collar, front closure with buttonholes and buttons, patch pockets.