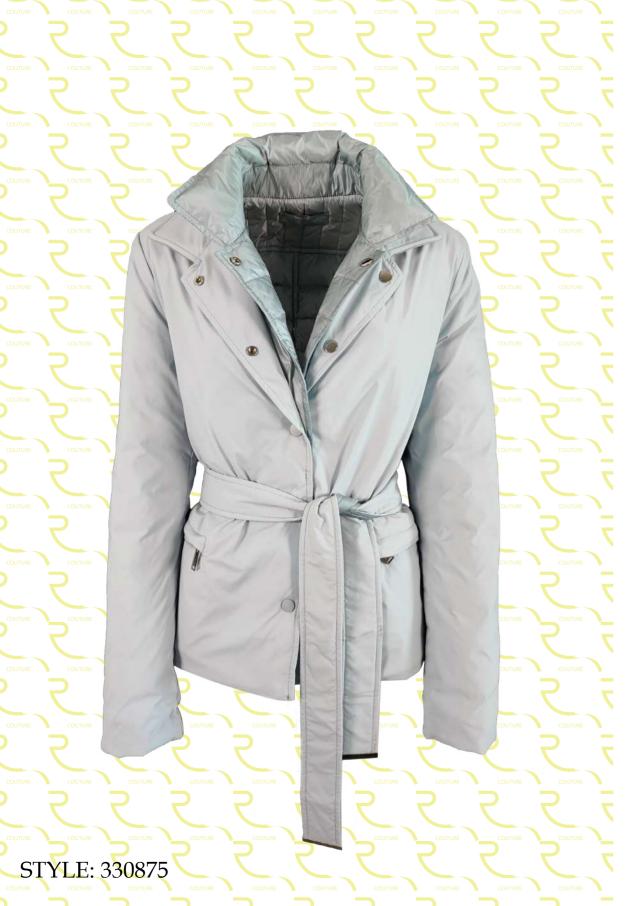

Quilted soft-nylon down jacket, regular fit, pistagna collar, removable hood with drawstring, removable lapin fur border, front closure with double slider zipper,invisible zip pockets finished with fleece, bottom garment finished in knit, sleeve with knitted cuff, mixed down padding.