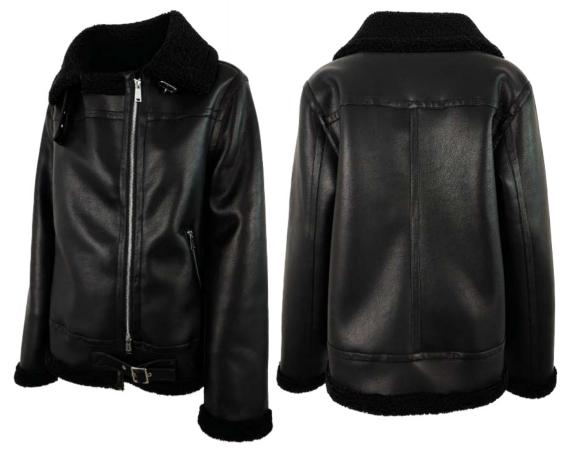

Ecological teddy fur coat with nylon and eco leather inserts, regular fit, collar with eco leather strap, front closure with double slider zipper, zip pockets finished with fleece, eco-down padding.

Ecological shearling coat, regular fit, lapel collar, front closure with buttonholes and buttons, patch pockets.