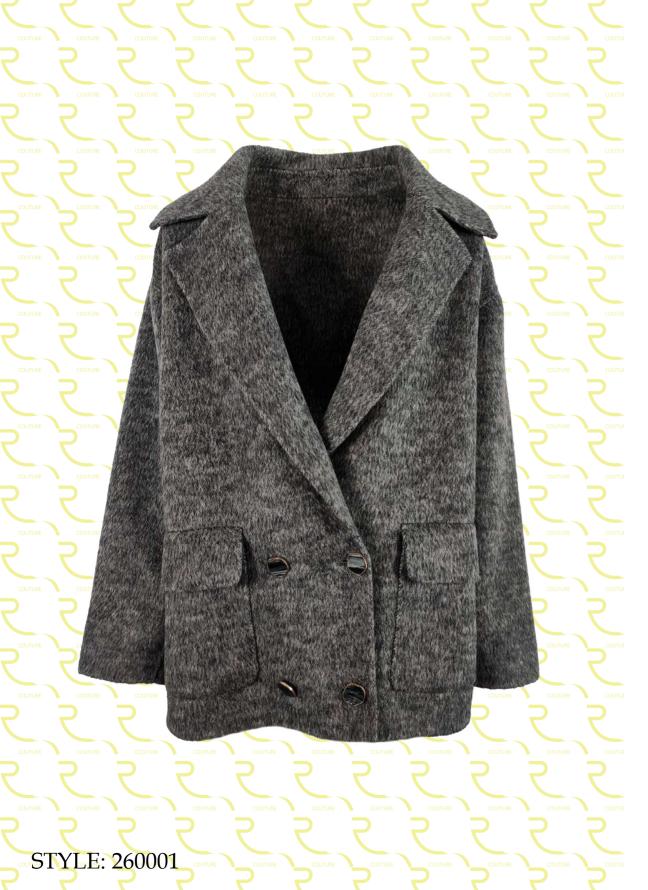

Double wool blend coat, oversize fit, lapel collar, front closure with buttonholes and buttons, patch pockets with flap, hand-stitched.

Bomber jacket in quilted laqué nylon, oversize fit, not detachable hood with drawstring, removable fox fur border, front closure with double slider zipper, zipper pocket finished with fleece, sleeve with double drawstring, eco-down padding.