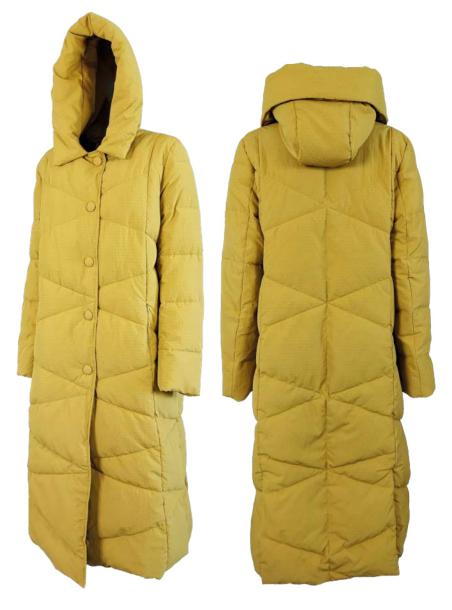

abric long coat, slim fit, not detachable hood, mink fur borders, front closure with zip and frontband, zipper pockets in the side cut, eco leather straps at bottom sleeve, polyester padding.

















Trench coat in windproof fabric, slim fit, lapel collar, ruffles on the carré cut and bottom sleeve, welt pockets, fabric belt, quilted patterned lining, polyester padding.

















Padded jacket in windproof fabric with eco-mink inserts, regular fit, collar with inside hood, front closure with double slider zipper, welt pockets finished with fleece, eco-down padding.



















Lightweight nylon jacket with knit inserts, regular fit, lapin fur collar with fabric strap, front closure with zip and front band, patch pockets with flap, polyester padding.



















Long padded jacket in textured fabric, regular fit, wide collar, front closure with snap buttons, pockets with invisible zip finished with fleece, slits on the back, mixed down padding.

















Padded jacket in lightweight nylon, oversize fit, not detachable hood, removable fox fur border, front closure with zip and front band, patch pockets, fabric belt, eco-down padding.

















Windproof fabric padded jacket, regular fit, removable hood, removable mourmasky fur border, front closure with double slider zipper, zip pockets finished with fleece, mixed down padding.

















Bomber jacket in laminated fabric with eco-friendly mink inserts, oversize fit, pistagna collar, front closure with double slider zipper, welt pockets finished with fleece, sleeve bottom with