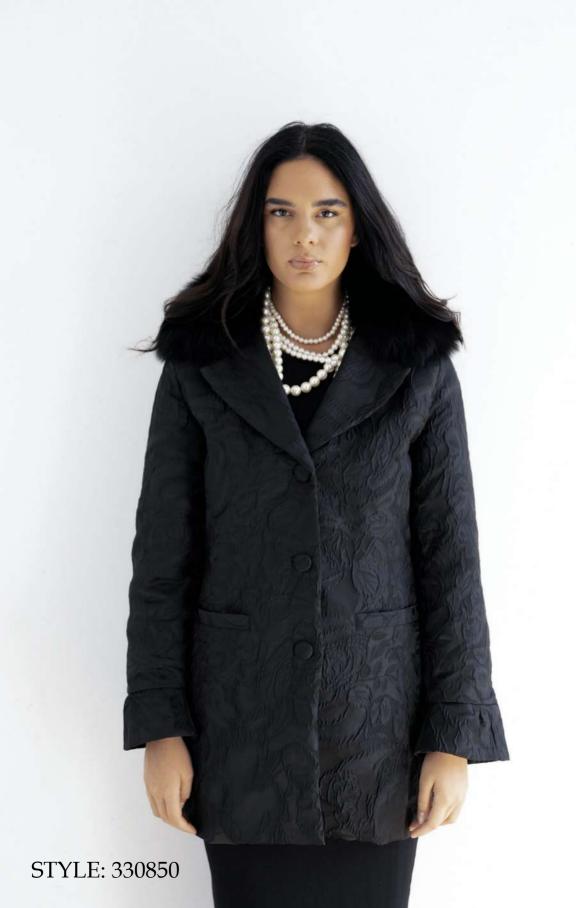

Double wool blend coat, regular fit, lapel collar, front closure with buttonholes and buttons, pockets with flap, sleeve with drawstring on the, hand-stitched.

Knit coat with wool inserts, regular fit, lapel collar, fabric belt, sleeve bottom with cuff, polyester padding.