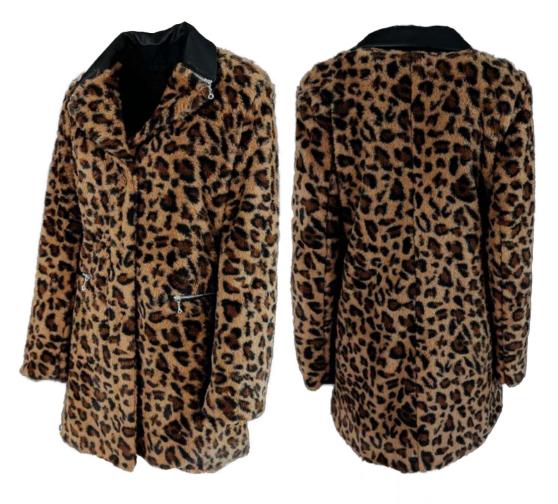

Down jacket in embroidered nylon, regular fit, shirt collar in mink fur, front closure with decorative button and hidden snap, patch pockets with mink fur border, mixed down padding.

Satin down jacket, regular fit, pistagna collar, removable fur collar in brine fox fur, front closure with snap buttons, invisible zip pocket finished with fleece, eco leather inserts, eco leather decorative strap on the sleeve, down padding.