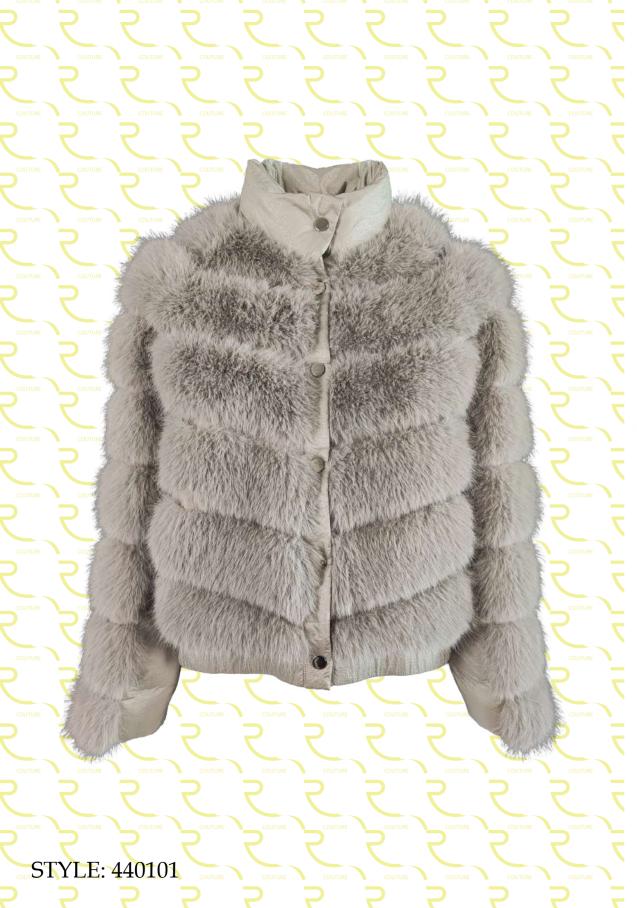

Eco-mink fur coat with knit inserts, regular fit, collar with eco leather strap, front closure with double slider zipper, zip pockets, polyester padding.

Bomber jacket in ecological teddy and eco leather, oversize fit, collar with faux leather strap, front closure with double slider zipper, zip pockets finished with fleece, knit cuffs and bottom border.

Eco-mink fur coat with kint inserts, regular fit, collar with eco leather strap, front closure with hidden snap buttons, patch pockets with flap, polyester padding.

Eco lapin fur coat with knit inserts, regular fit, round collar, front closure with buttonhole and buttons, pockets in the side cuts, fabric belt, polyester padding.