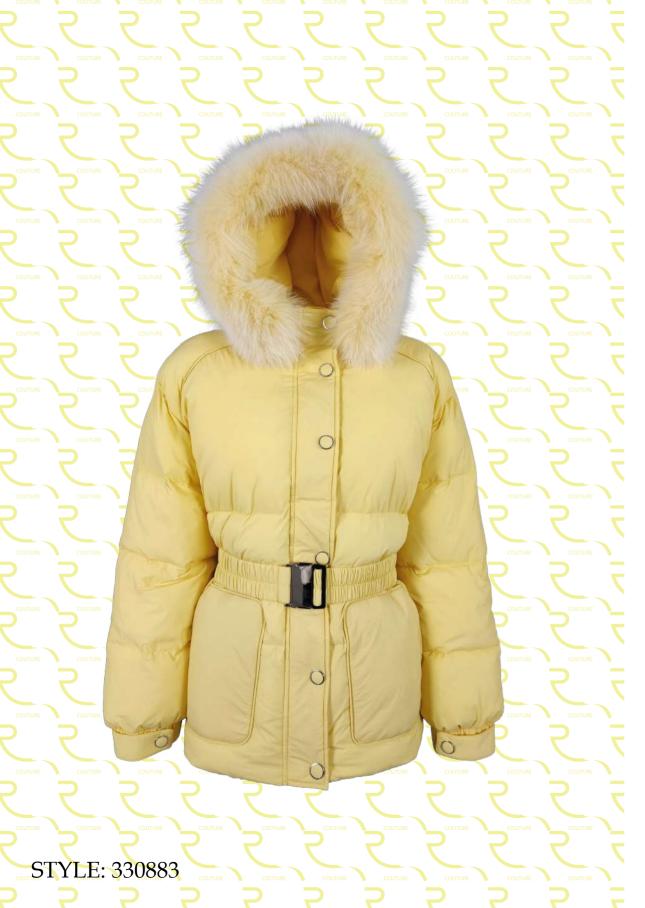

Trench coat in windproof fabric, slim fit, lapel collar, ruffles on the carré cut and bottom sleeve, welt pockets, fabric belt, quilted patterned lining, polyester padding.

















Padded jacket in windproof fabric with eco-mink inserts, regular fit, collar with inside hood, front closure with double slider zipper, welt pockets finished with fleece, eco-down padding.



















Lightweight nylon jacket with knit inserts, regular fit, lapin fur collar with fabric strap, front closure with zip and front band, patch pockets with flap, polyester padding.



















Long padded jacket in textured fabric, regular fit, wide collar, front closure with snap buttons, pockets with invisible zip finished with fleece, slits on the back, mixed down padding.

















Padded jacket in lightweight nylon, oversize fit, not detachable hood, removable fox fur border, front closure with zip and front band, patch pockets, fabric belt, eco-down padding.

















Windproof fabric padded jacket, regular fit, removable hood, removable mourmasky fur border, front closure with double slider zipper, zip pockets finished with fleece, mixed down padding.

















Bomber jacket in laminated fabric with eco-friendly mink inserts, oversize fit, pistagna collar, front closure with double slider zipper, welt pockets finished with fleece, sleeve bottom with elastic cuff, eco-down padding.

















Windproof fabric jacket, regular fit, pistagna collar, front closure with snap buttons, welt pockets.

















Bomber jacket in shiny nylon, ov