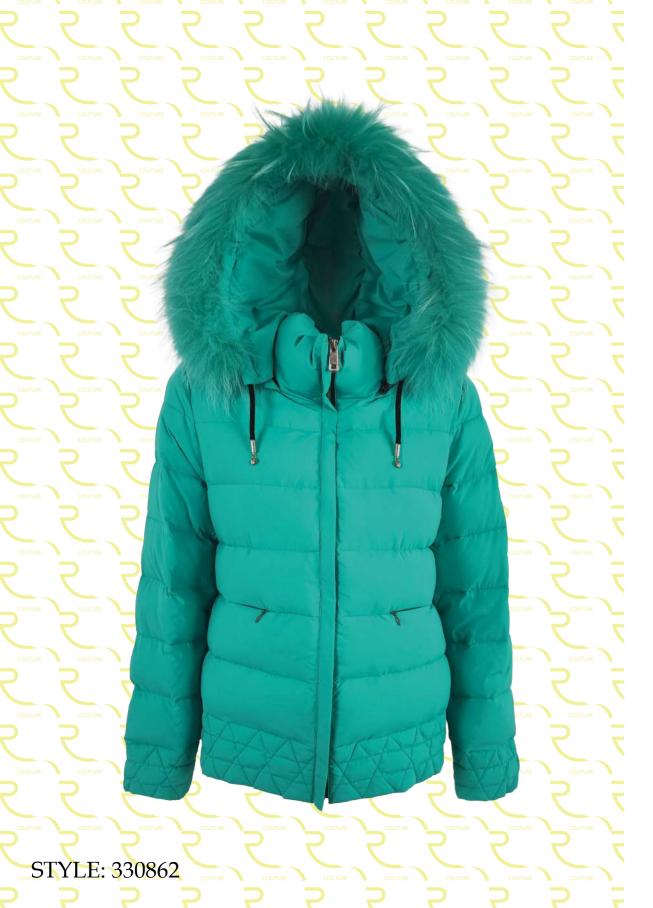

Quilted soft-nylon down jacket, regular fit, pistagna collar, removable hood with drawstring, removable lapin fur border, front closure with double slider zipper,invisible zip pockets finished with fleece, bottom garment finished in knit, sleeve with knitted cuff, mixed down padding.