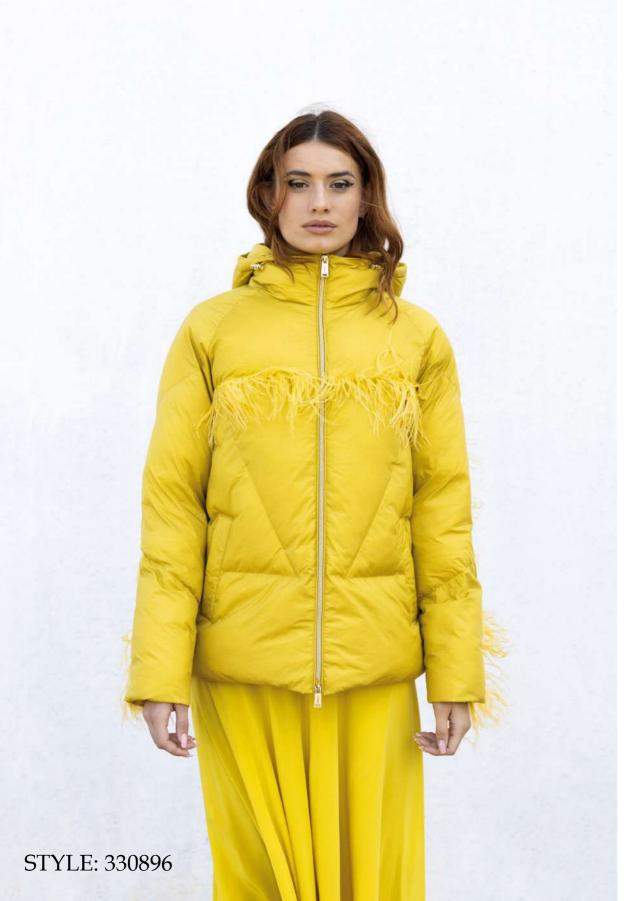

Padded jacket in shiny nylon, regular fit, not detachable hood with drawstring, front closure with double slider zipper, inserts with ostrich feathers, welt pockets, eco-down padding.

Quilted satin coat, regular fit, pistagna collar, removable mourmasky fur collar, front closure with hidden snap buttons, pockets with invisible zip finished with fleece and decorative flap, polyester padding.