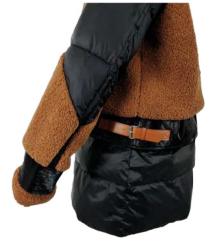

Double wool blend coat, oversize fit, lapel collar, front closure with buttonholes and buttons, patch pockets with flap, hand-stitched.

Bomber jacket in quilted laqué nylon, oversize fit, not detachable hood with drawstring, removable fox fur border, front closure with double slider zipper, zipper pocket finished with fleece, sleeve with double drawstring, eco-down padding.