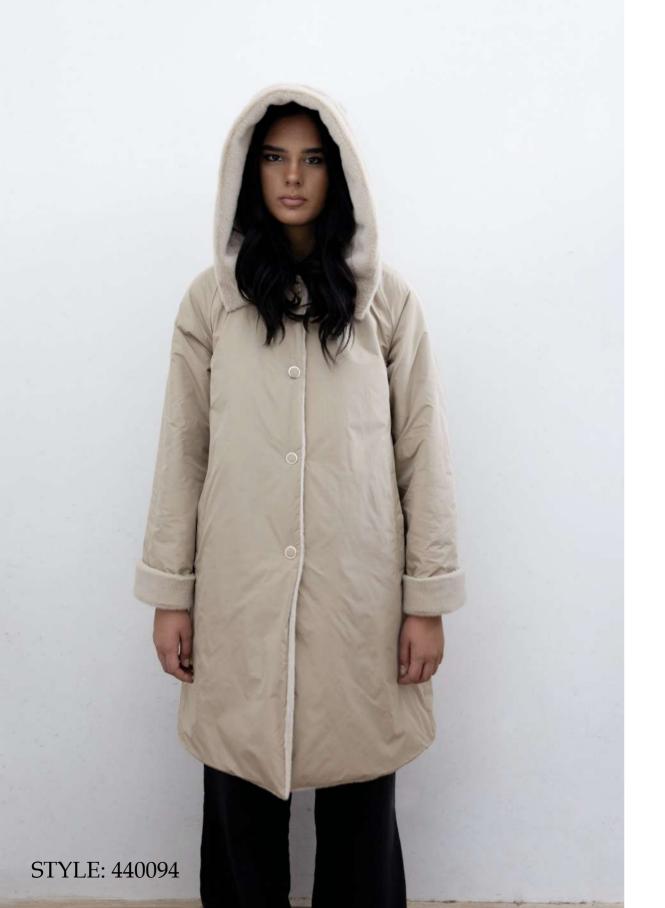

Laminated fabric parka with inserts and sleeves in ecological teddy fur, regular fit, pistagna collar with inside hood, front closure with zipper and front band, patch pockets with flap and welt pockets finished with fleece, internal drawstring at waist, decorative ring in the back, polyester padding.

Laminated fabric jacket, regular fit, pistagna collar with drawstring, front closure with snap buttons, welt pockets finished with fleece, side slits with zip closure, eco-down padding.

Quilted satin parka, regular fit, pistagna collar with inside hood, front closure with double slider zipper, patch pockets with drawstring, polyester padding.