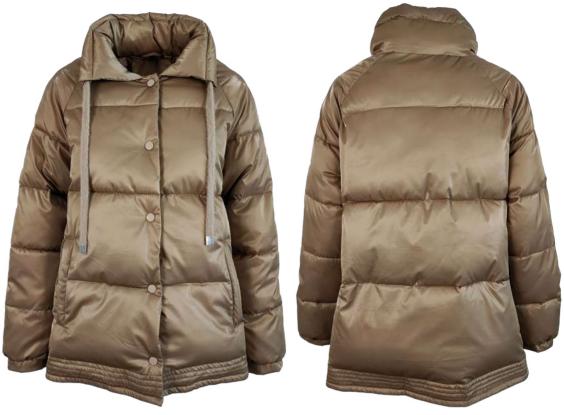

g.

















Down jacket in embroidered nylon, regular fit, shirt collar in mink fur, front closure with decorative button and hidden snap, patch pockets with mink fur border, mixed down padding.



















Satin down jacket, regular fit, pistagna collar, removable fur collar in brine fox fur, front closure with snap buttons, invisible zip pocket finished with fleece, eco leather inserts, eco leather decorative strap on the sleeve, down padding.

















Laminated fabric parka with inserts and sleeves in ecological teddy fur, regular fit, pistagna collar with inside hood, front closure with zipper and front band, patch pockets with flap and welt pockets finished with fleece, internal drawstring at waist, decorative ring in the back, polyester padding.

















Laminated fabric jacket, regular fit, pistagna collar with drawstring, front closure with snap buttons, welt pockets finished with fleece, side slits with zip closure, eco-down padding.

















Quilted satin parka, regular fit, pistagna collar with inside hood, front closure with double slider zipper, patch pockets with drawstring, polyester padding.

















Quilted satin down jacket, regular fit, pistagna collar, removable mourmasky fur collar, front zip closure, pockets with snap buttons closure finished with fleece, bottom sleeve with slit, eco-down padding.

















Quilted satin coat, regular fit, not detachable hood, removable fox fur border, front closure with snap buttons, zip pockets finished with fleece, inside hood and facing finished with wool, eco-d