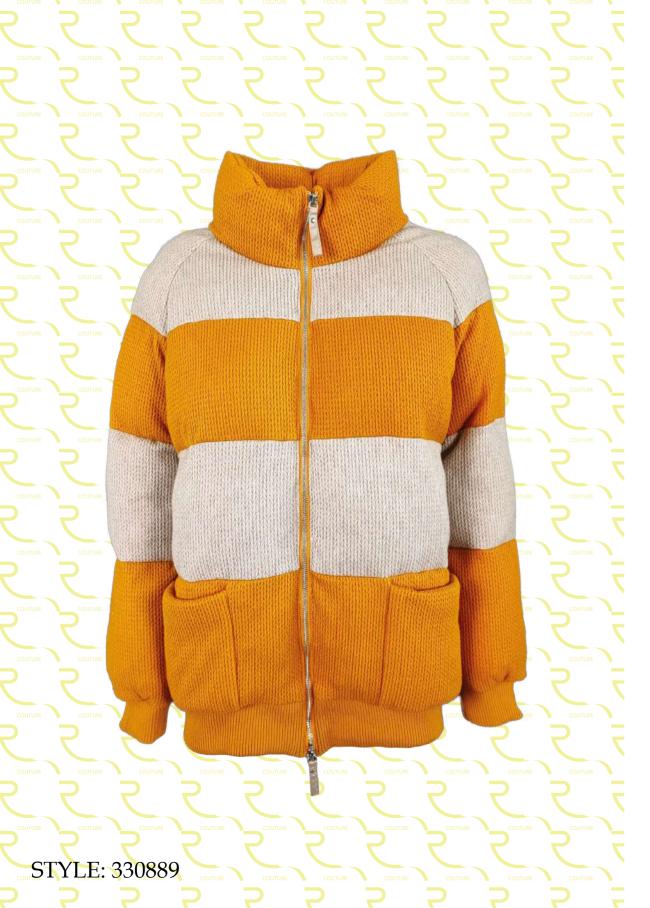

Quilted soft-nylon padded jacket, slim fit, pistagna collar,detachable hood, removable mourmasky fur border, front closure with zip and front band, zip pockets, eco-down padding.

Knitted bomber jacket, oversize fit, pistagna collar, front closure with double slider zipper, patch pockets, knit cuffs and bottom, eco-feather padding.