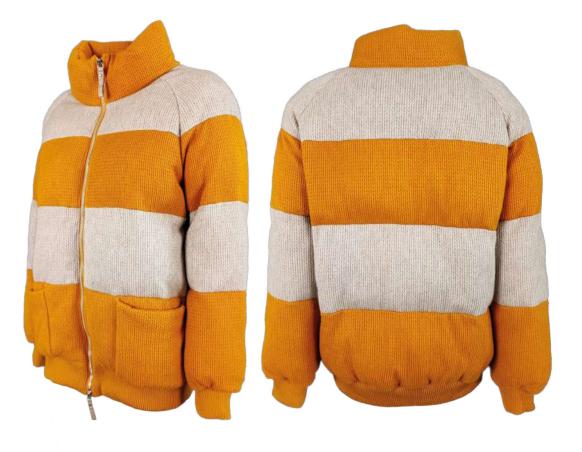

Quilted soft-nylon down jacket, regular fit, pistagna collar, removable hood with drawstring, removable lapin fur border, front closure with double slider zipper,invisible zip pockets finished with fleece, bottom garment finished in knit, sleeve with knitted cuff, mixed down padding.