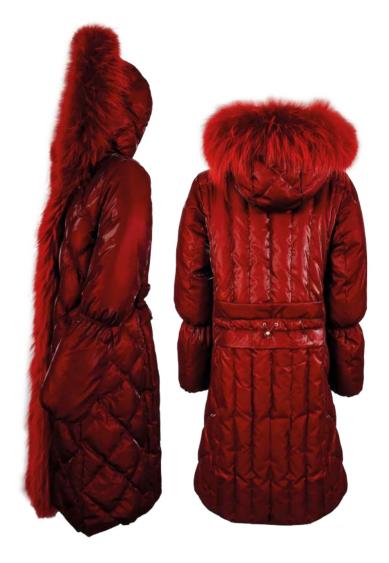

Long down jacket in lightweight nylon, slim fit, not detachable hood with drawstring, removable mourmasky fur border, front closure with double slider zipper, zip pockets finished with fleece, eco-down padding.