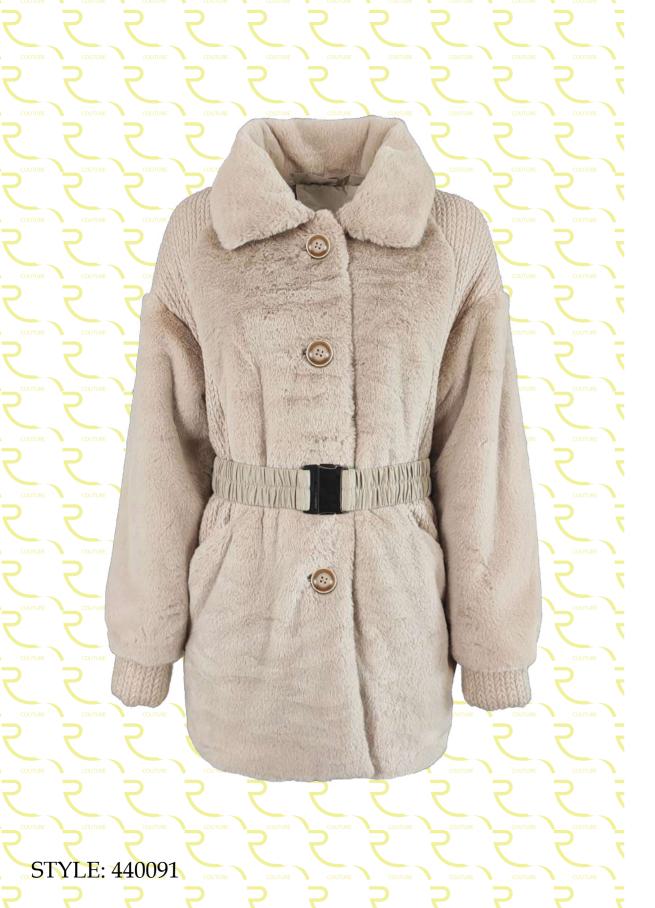

Double wool blend coat, oversize fit, lapel collar, front closure with buttonholes and buttons, patch pockets with flap, hand-stitched.

Bomber jacket in quilted laqué nylon, oversize fit, not detachable hood with drawstring, removable fox fur border, front closure with double slider zipper, zipper pocket finished with fleece, sleeve with double drawstring, eco-down padding.