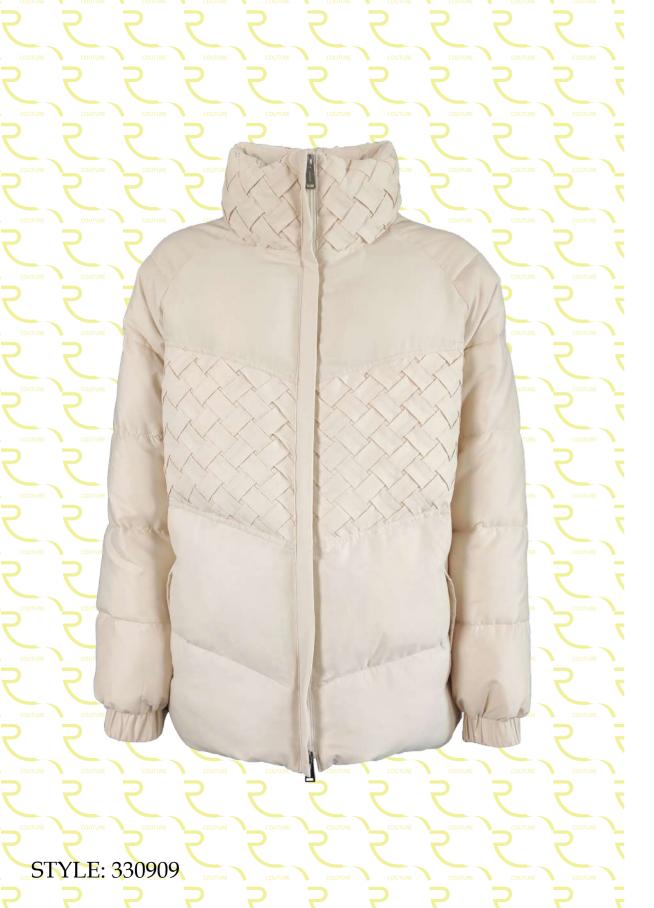

Double wool blend coat, oversize fit, lapel collar, front closure with buttonholes and buttons, patch pockets with flap, hand-stitched.

Bomber jacket in quilted laqué nylon, oversize fit, not detachable hood with drawstring, removable fox fur border, front closure with double slider zipper, zipper pocket finished with fleece, sleeve with double drawstring, eco-down padding.