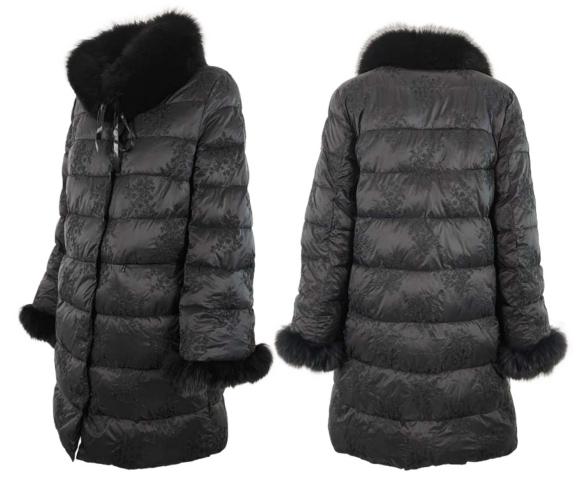

Double wool blend coat, oversize fit, lapel collar, front closure with buttonholes and buttons, patch pockets with flap, hand-stitched.

Bomber jacket in quilted laqué nylon, oversize fit, not detachable hood with drawstring, removable fox fur border, front closure with double slider zipper, zipper pocket finished with fleece, sleeve with double drawstring, eco-down padding.