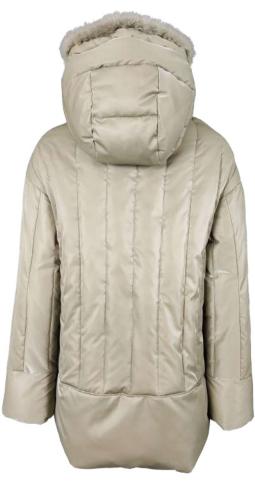

Double wool blend coat, oversize fit, lapel collar, front closure with buttonholes and buttons, patch pockets with flap, hand-stitched.

Bomber jacket in quilted laqué nylon, oversize fit, not detachable hood with drawstring, removable fox fur border, front closure with double slider zipper, zipper pocket finished with fleece, sleeve with double drawstring, eco-down padding.