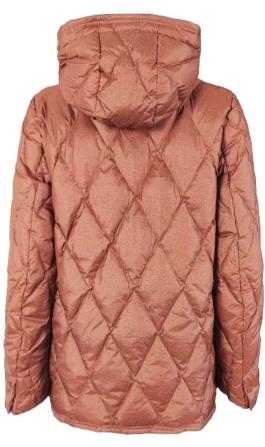

Short down jacket in quilted laqué nylon with matching mini-bag, regular fit, lapel collar, front closure with snap buttons, invisible zipper pockets, slit at sleeve bottom closure with invisible zip, down padding.

Short down jacket in quilted laqué nylon with matching mini-bag, regular fit, not detachable hood, front closure with snap buttons, invisible zipper pockets, slit at sleeve bottom closure with invisible zip, down padding.