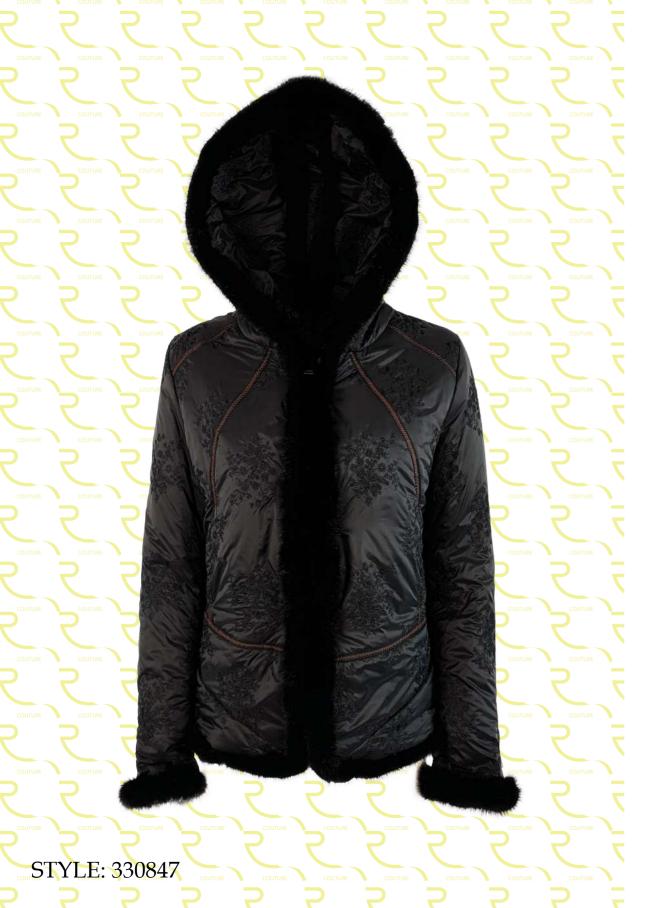

Double wool blend coat, oversize fit, lapel collar, front closure with buttonholes and buttons, patch pockets with flap, hand-stitched.

Bomber jacket in quilted laqué nylon, oversize fit, not detachable hood with drawstring, removable fox fur border, front closure with double slider zipper, zipper pocket finished with fleece, sleeve with double drawstring, eco-down padding.