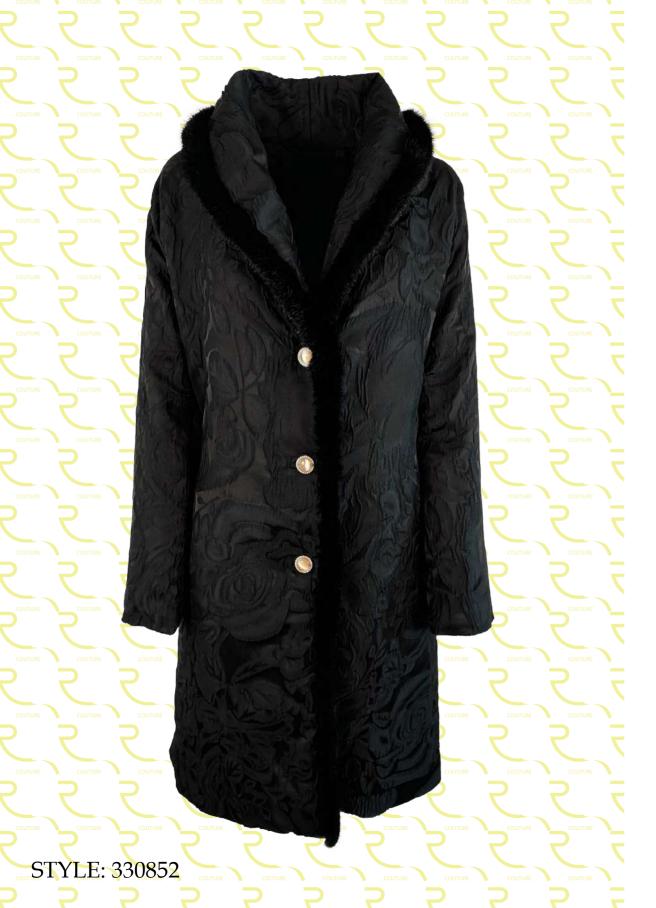

Jacquard fabric coat, regular fit, shawl collar, mink fur border, front closure with buttonholes and buttons, slit in the center back, slit at bottom sleeve.

Long down jacket in laminated nylon, regular fit, pistagna collar, removable hood with drawstring, removable mourmasky fur border, front closure with zipper and front band, welt pockets finished with fleece, mixed down padding.