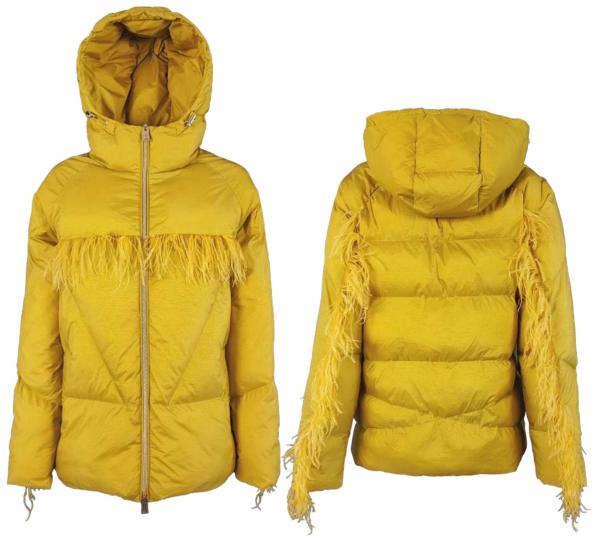

Padded jacket in shiny nylon, regular fit, not detachable hood with drawstring, front closure with double slider zipper, inserts with ostrich feathers, welt pockets, eco-down padding.

Quilted satin coat, regular fit, pistagna collar, removable mourmasky fur collar, front closure with hidden snap buttons, pockets with invisible zip finished with fleece and decorative flap, polyester padding.