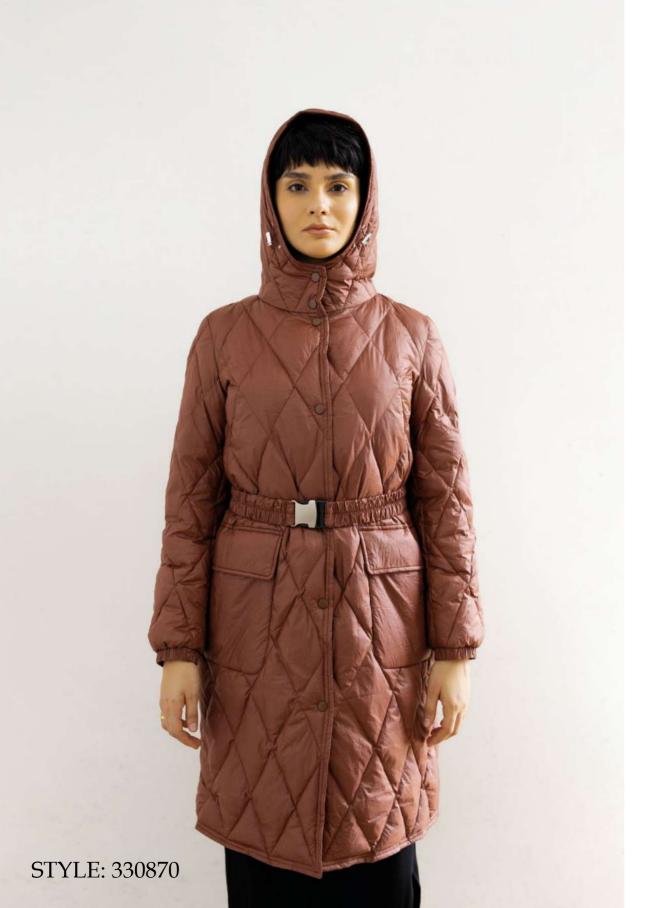

Reversible parka, soft-nylon quilted outside, plain windproof fabric inside, regular fit, large hood with drawstring, front closure with double slider zipper, welt pockets on the quilted side, zip pockets on the plain side, mixed down padding.

Reversible jacket, plain windproof fabric outside, quilted soft-nylon inside, regular fit, pistagna collar with inside hood, front snap closure, zip pockets on the plain side, welt pockets on the quilted side, eco-down padding.