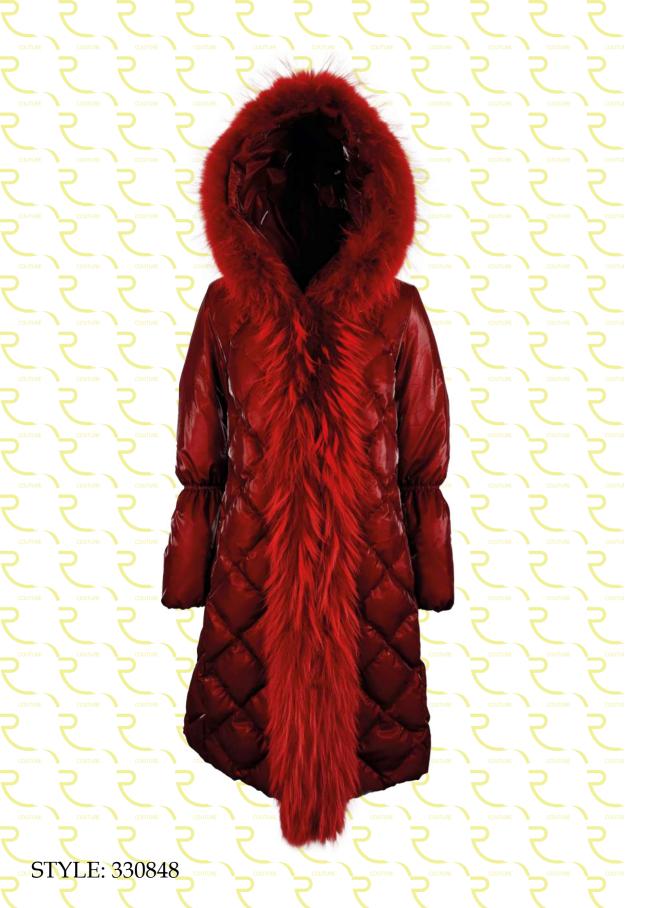

Long down jacket in lightweight nylon, slim fit, not detachable hood with drawstring, removable mourmasky fur border, front closure with double slider zipper, zip pockets finished with fleece, eco-down padding.