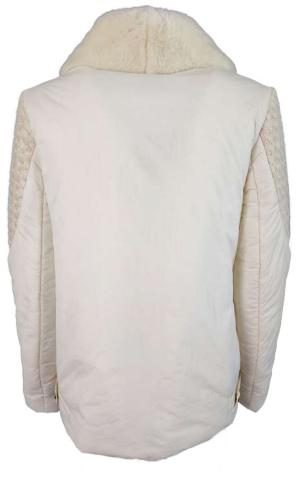

Down jacket in embroidered nylon, regular fit, shirt collar in mink fur, front closure with decorative button and hidden snap, patch pockets with mink fur border, mixed down padding.

Satin down jacket, regular fit, pistagna collar, removable fur collar in brine fox fur, front closure with snap buttons, invisible zip pocket finished with fleece, eco leather inserts, eco leather decorative strap on the sleeve, down padding.