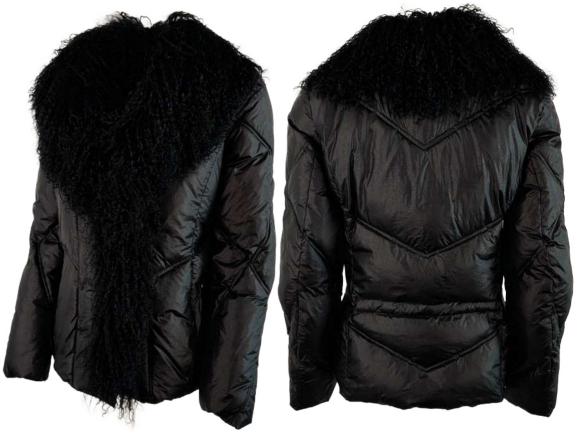

Double wool blend coat, oversize fit, lapel collar, front closure with buttonholes and buttons, patch pockets with flap, hand-stitched.

Bomber jacket in quilted laqué nylon, oversize fit, not detachable hood with drawstring, removable fox fur border, front closure with double slider zipper, zipper pocket finished with fleece, sleeve with double drawstring, eco-down padding.