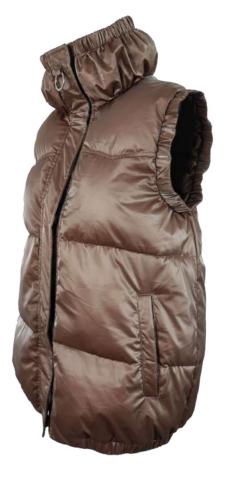

Laminated fabric vest, regular fit, pistagna collar, front closure with snap buttons, welt pockets finished with fleece, mixed down padding.

Lightweight nylon parka with Mongolian fur collar and shoulders, regular fit, pistagna collar, front closure with double slider zipper, patch pockets with flap, sleeve bottom with elastic cuff, down padding.