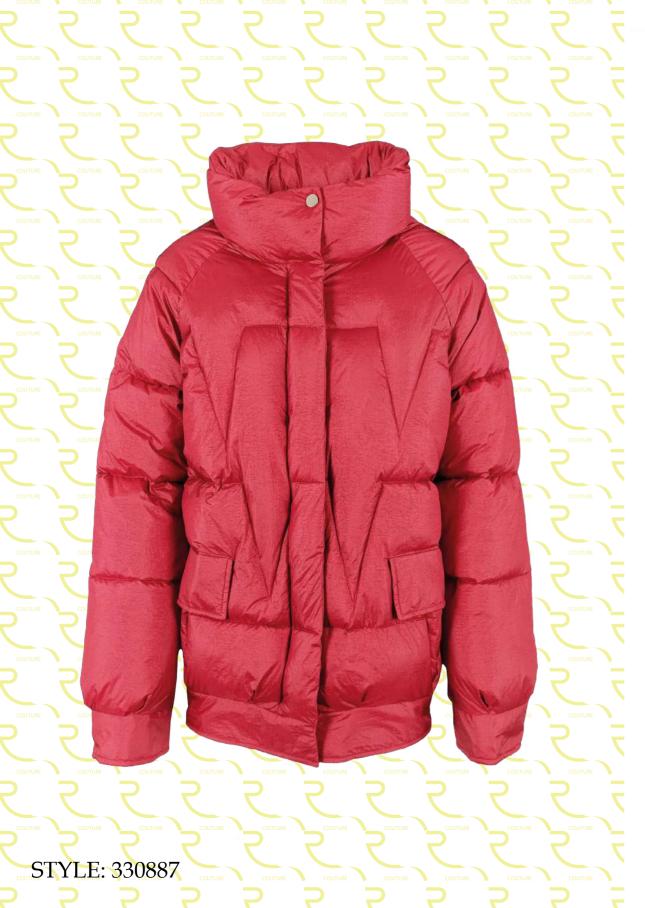

k, mixed down padding.

















Padded jacket in lightweight nylon, oversize fit, not detachable hood, removable fox fur border, front closure with zip and front band, patch pockets, fabric belt, eco-down padding.

















Windproof fabric padded jacket, regular fit, removable hood, removable mourmasky fur border, front closure with double slider zipper, zip pockets finished with fleece, mixed down padding.

















Bomber jacket in laminated fabric with eco-friendly mink inserts, oversize fit, pistagna collar, front closure with double slider zipper, welt pockets finished with fleece, sleeve bottom with elastic cuff, eco-down padding.

















Windproof fabric jacket, regular fit, pistagna collar, front closure with snap buttons, welt pockets.

















Bomber jacket in shiny nylon, oversize fit, pistagna collar with inside hood, front closure with zip and front band, pockets with flap, sleeve with cuff, eco-down padding.

















Quilted soft-nylon padded jacket, slim fit, pistagna collar,detachable hood, removable mourmasky fur border, front closure with zip and front band, zip pockets, eco-down padding.

















Knitted bomber jacket, oversize fit, pistagna collar, front closure with double slider zipper, patch pockets, knit cuffs and bottom, eco-feather padding.

















Reversible jacket, windproof fabric outside, velvet inside, regular fit, not detachable hood, closure with snaps,patch pockets on windproof side, welt pockets on velvet side.

















Windproof fabric parka, slim fit, pistagna colla