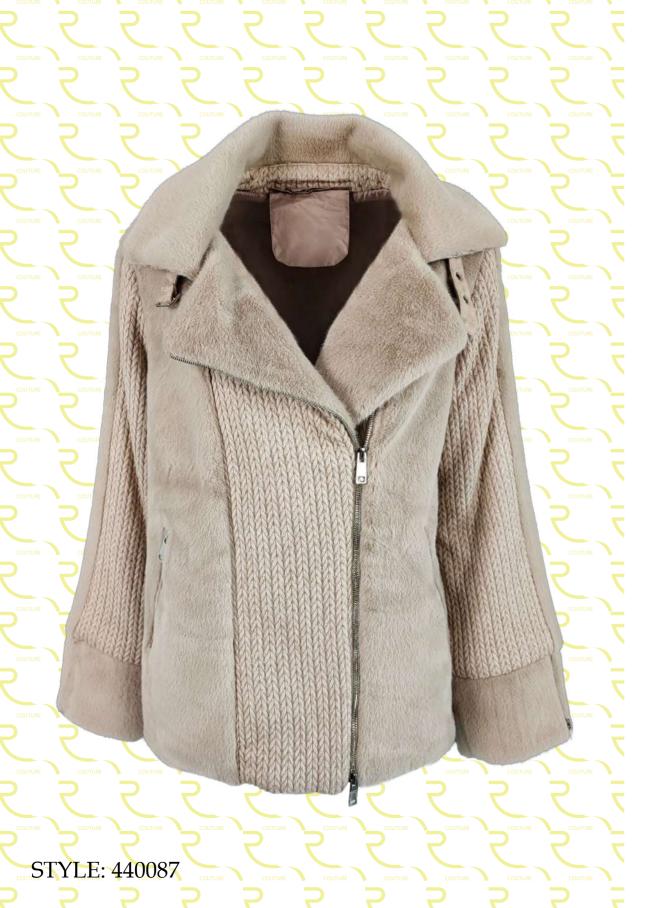

Eco-mink fur coat, regular fit, collar with eco leather strap, front closure with double slider zipper, patch pockets, slit at bottom sleeve with zipper closure.

Eco-shearling jacket, regular fit, wide collar, front zip closure, pockets in the horizontal cut.