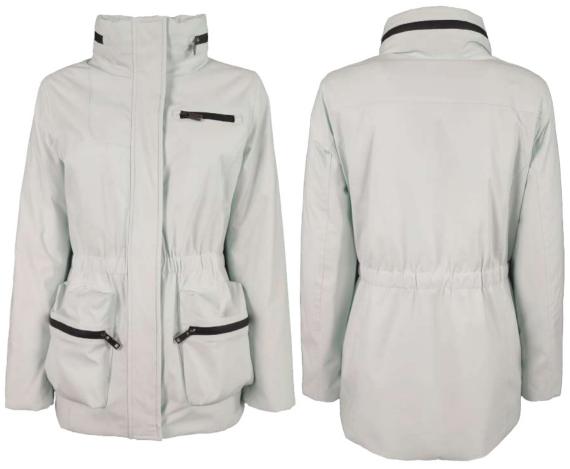

Short down jacket in quilted laqué nylon with matching mini-bag, regular fit, lapel collar, front closure with snap buttons, invisible zipper pockets, slit at sleeve bottom closure with invisible zip, down padding.