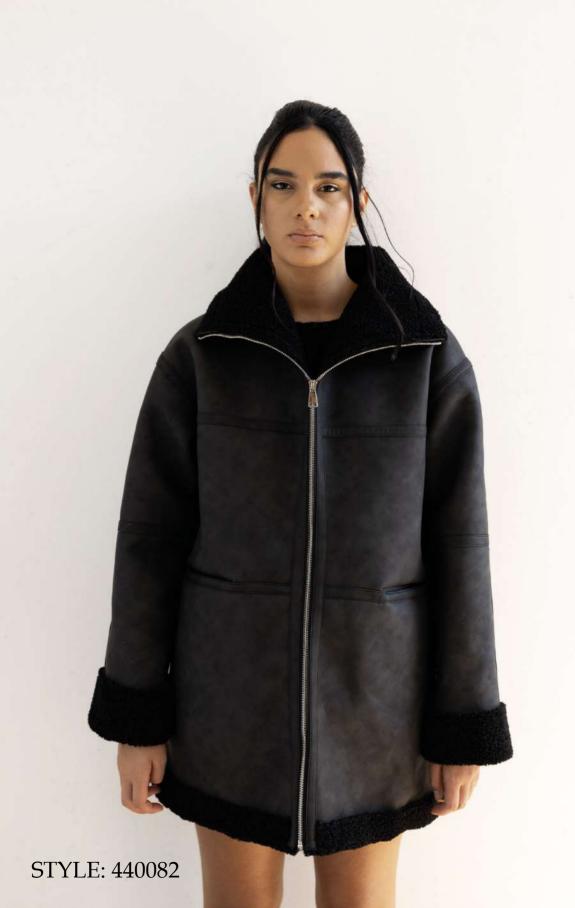

Eco-mink fur coat, regular fit, collar with eco leather strap, front closure with double slider zipper, patch pockets, slit at bottom sleeve with zipper closure.

Eco-shearling jacket, regular fit, wide collar, front zip closure, pockets in the horizontal cut.