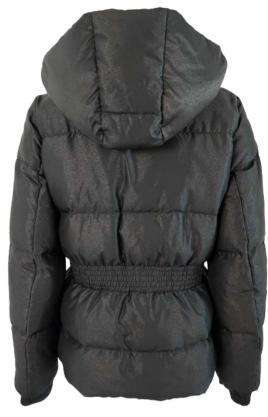

Short down jacket in quilted laqué nylon with matching mini-bag, regular fit, lapel collar, front closure with snap buttons, invisible zipper pockets, slit at sleeve bottom closure with invisible zip, down padding.

Short down jacket in quilted laqué nylon with matching mini-bag, regular fit, not detachable hood, front closure with snap buttons, invisible zipper pockets, slit at sleeve bottom closure with invisible zip, down padding.