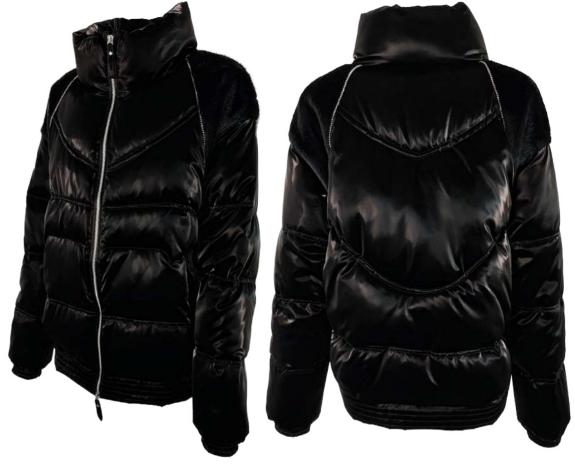

Double wool blend coat, oversize fit, lapel collar, front closure with buttonholes and buttons, patch pockets with flap, hand-stitched.

Bomber jacket in quilted laqué nylon, oversize fit, not detachable hood with drawstring, removable fox fur border, front closure with double slider zipper, zipper pocket finished with fleece, sleeve with double drawstring, eco-down padding.