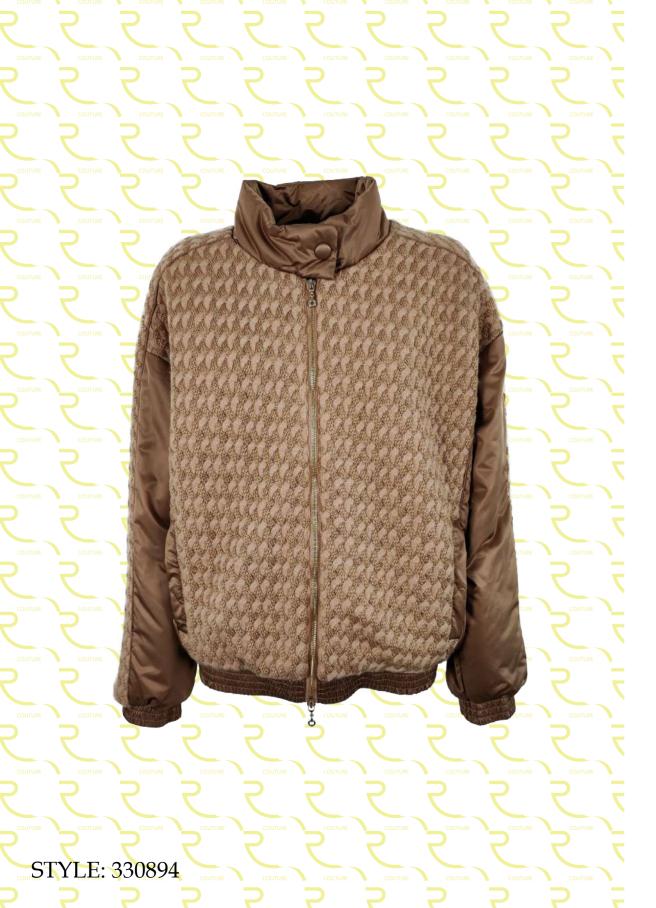

Bomber jacket in knitted fabric with satin inserts, regular fit, pistagna collar, front closure with double slider zipper, welt pockets, sleeve bottom with elastic cuff, eco-down padding.

Knitted fabric vest with quilted satin inserts, regular fit, non-removable hood, removable mourmasky fur border, front closure with double slider zipper, welt pockets, eco-down padding.