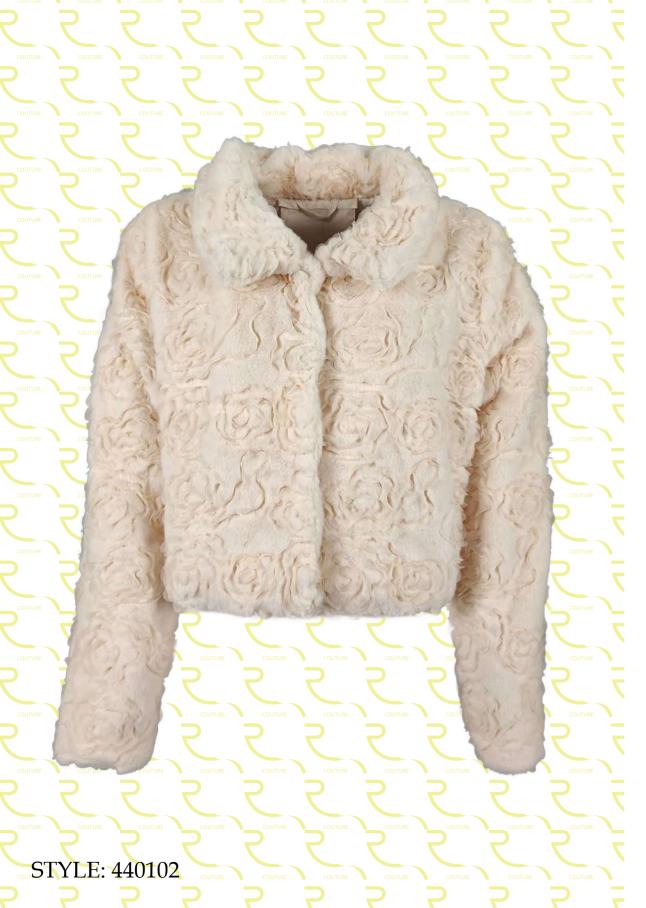

Eco-mink fur coat, regular fit, collar with eco leather strap, front closure with double slider zipper, patch pockets, slit at bottom sleeve with zipper closure.

Eco-shearling jacket, regular fit, wide collar, front zip closure, pockets in the horizontal cut.