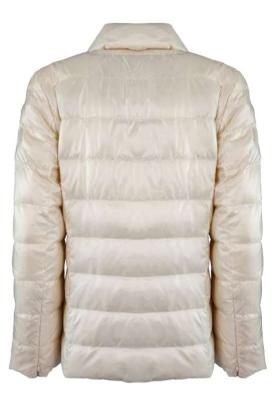

Short down jacket in quilted laqué nylon with matching mini-bag, regular fit, lapel collar, front closure with snap buttons, invisible zipper pockets, slit at sleeve bottom closure with invisible zip, down padding.

Short down jacket in quilted laqué nylon with matching mini-bag, regular fit, not detachable hood, front closure with snap buttons, invisible zipper pockets, slit at sleeve bottom closure with invisible zip, down padding.