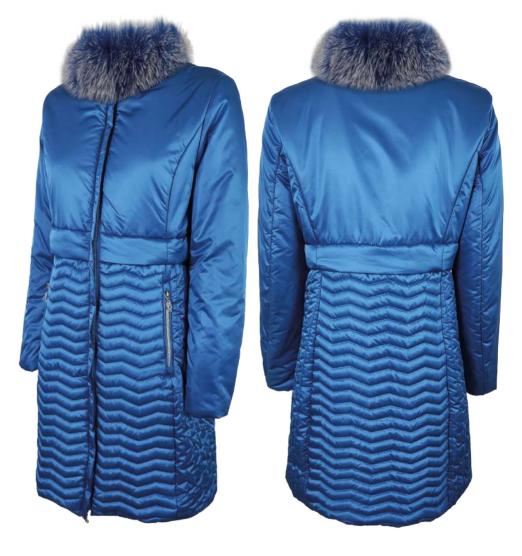

Double wool blend coat, oversize fit, lapel collar, front closure with buttonholes and buttons, patch pockets with flap, hand-stitched.

Bomber jacket in quilted laqué nylon, oversize fit, not detachable hood with drawstring, removable fox fur border, front closure with double slider zipper, zipper pocket finished with fleece, sleeve with double drawstring, eco-down padding.