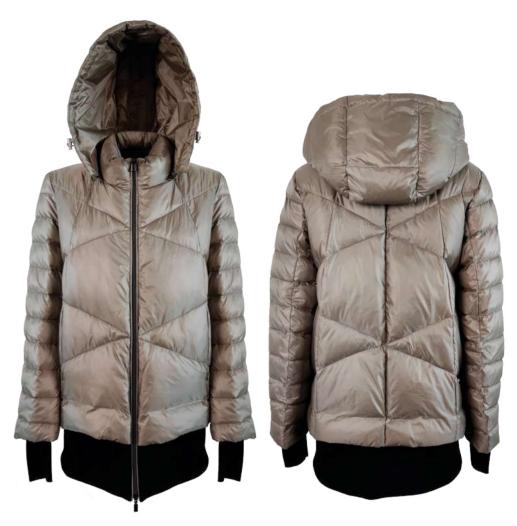

Quilted soft-nylon down jacket, regular fit, pistagna collar, removable hood with drawstring, removable lapin fur border, front closure with double slider zipper,invisible zip pockets finished with fleece, bottom garment finished in knit, sleeve with knitted cuff, mixed down padding.