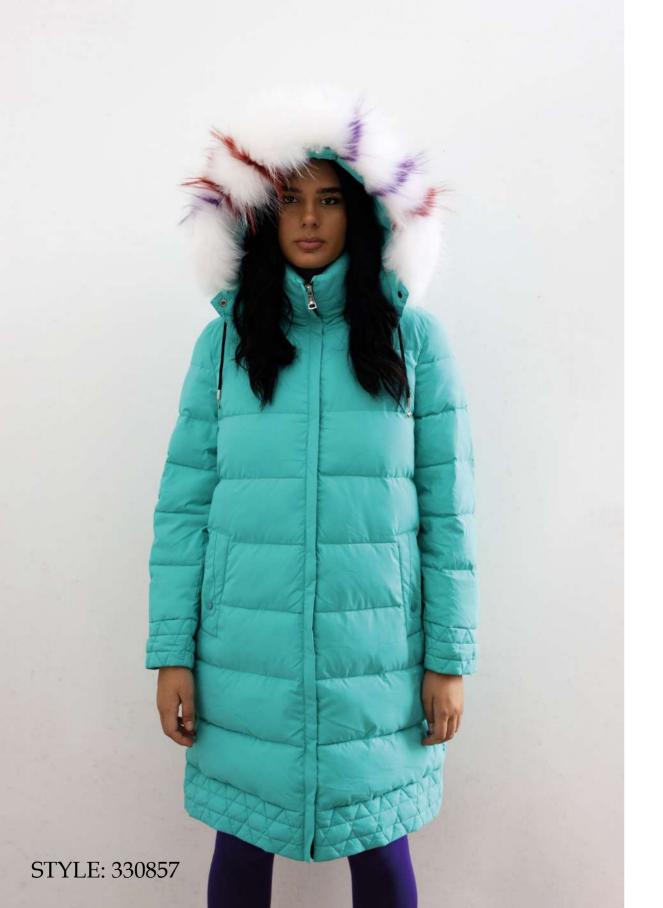

Double wool blend coat, oversize fit, lapel collar, front closure with buttonholes and buttons, patch pockets with flap, hand-stitched.

Bomber jacket in quilted laqué nylon, oversize fit, not detachable hood with drawstring, removable fox fur border, front closure with double slider zipper, zipper pocket finished with fleece, sleeve with double drawstring, eco-down padding.