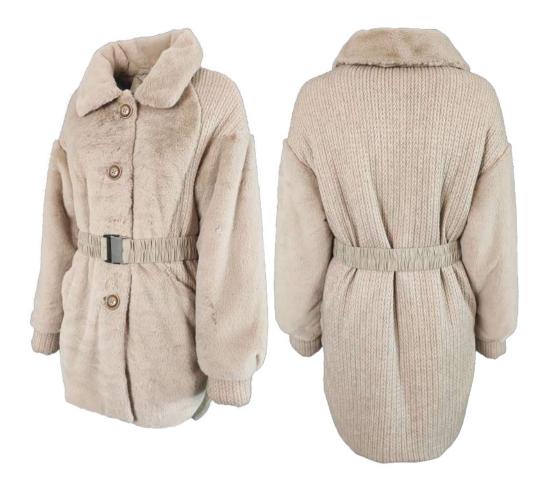

Double wool blend coat, oversize fit, lapel collar, front closure with buttonholes and buttons, patch pockets with flap, hand-stitched.

Bomber jacket in quilted laqué nylon, oversize fit, not detachable hood with drawstring, removable fox fur border, front closure with double slider zipper, zipper pocket finished with fleece, sleeve with double drawstring, eco-down padding.