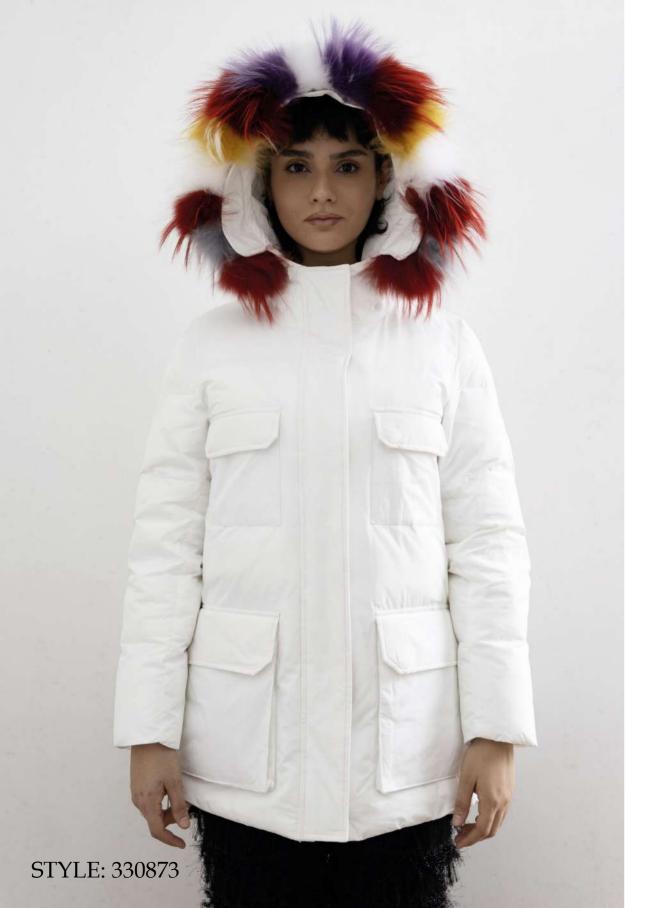

Long down jacket in lightweight nylon, slim fit, not detachable hood with drawstring, removable mourmasky fur border, front closure with double slider zipper, zip pockets finished with fleece, eco-down padding.