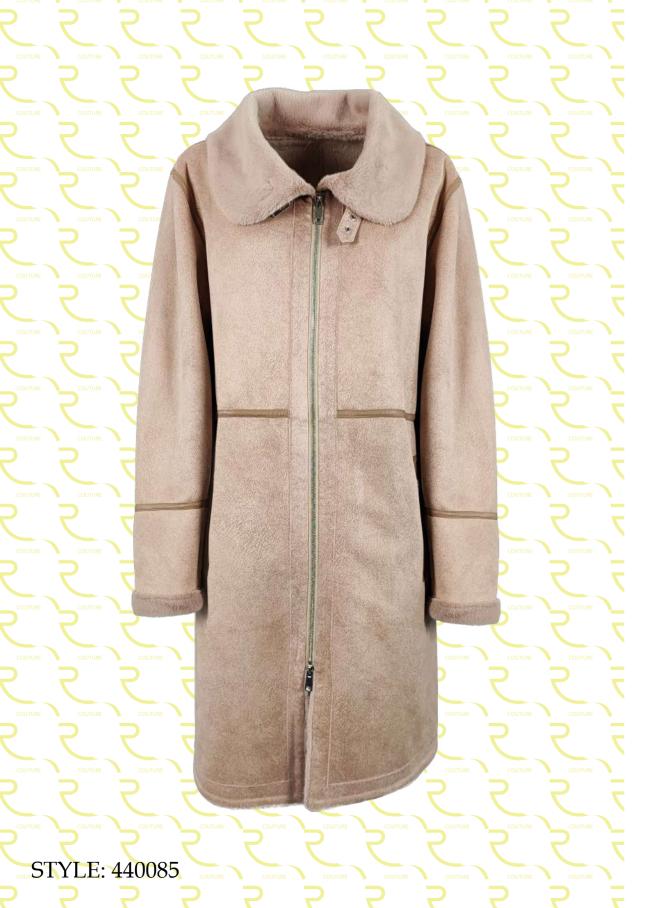

Eco-mink fur coat, regular fit, collar with eco leather strap, front closure with double slider zipper, patch pockets, slit at bottom sleeve with zipper closure.

Eco-shearling jacket, regular fit, wide collar, front zip closure, pockets in the horizontal cut.