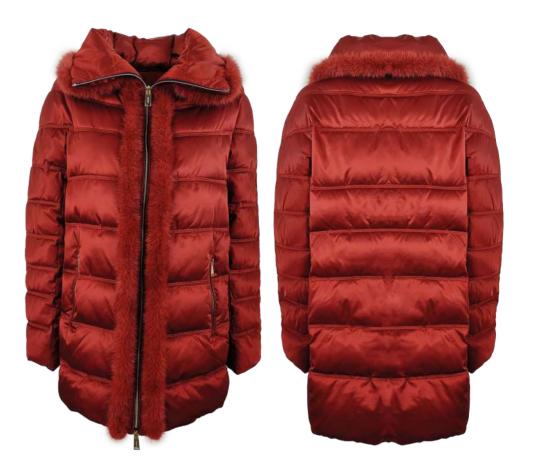

Down jacket in embroidered nylon, regular fit, shirt collar in mink fur, front closure with decorative button and hidden snap, patch pockets with mink fur border, mixed down padding.

Satin down jacket, regular fit, pistagna collar, removable fur collar in brine fox fur, front closure with snap buttons, invisible zip pocket finished with fleece, eco leather inserts, eco leather decorative strap on the sleeve, down padding.