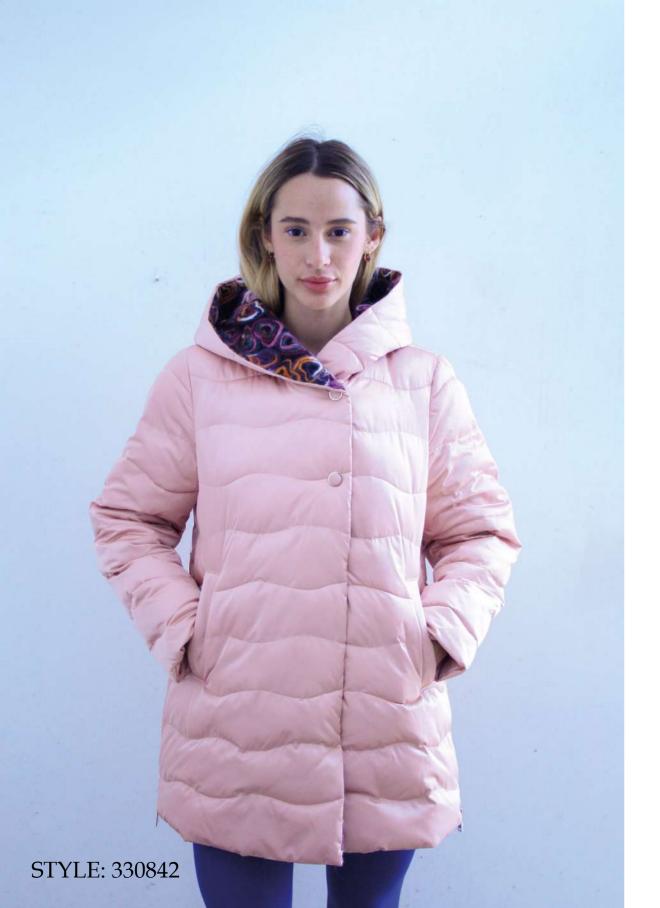

Short down jacket in quilted laqué nylon with matching mini-bag, regular fit, lapel collar, front closure with snap buttons, invisible zipper pockets, slit at sleeve bottom closure with invisible zip, down padding.

Short down jacket in quilted laqué nylon with matching mini-bag, regular fit, not detachable hood, front closure with snap buttons, invisible zipper pockets, slit at sleeve bottom closure with invisible zip, down padding.