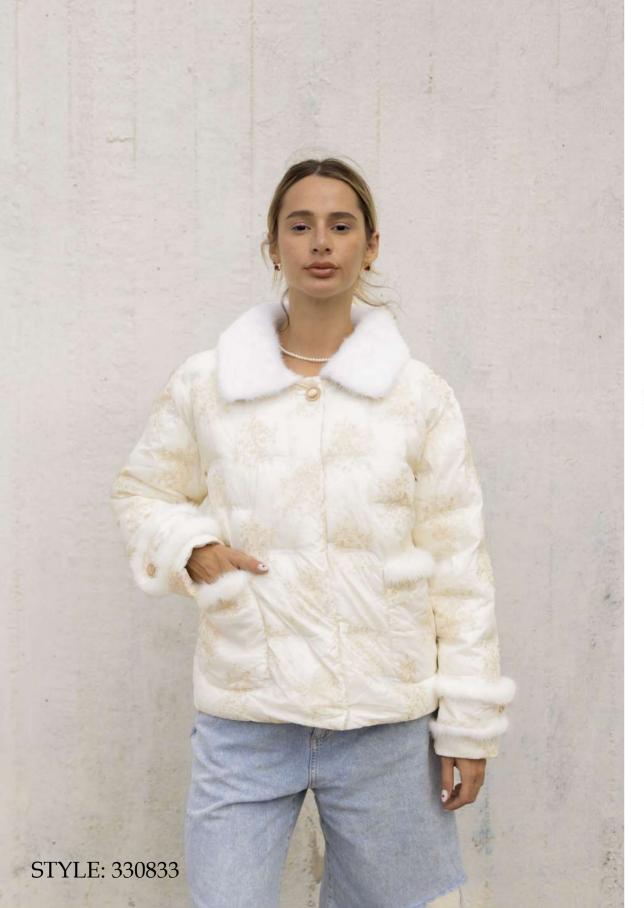

Down jacket in embroidered nylon, regular fit, shirt collar in mink fur, front closure with decorative button and hidden snap, patch pockets with mink fur border, mixed down padding.

Satin down jacket, regular fit, pistagna collar, removable fur collar in brine fox fur, front closure with snap buttons, invisible zip pocket finished with fleece, eco leather inserts, eco leather decorative strap on the sleeve, down padding.