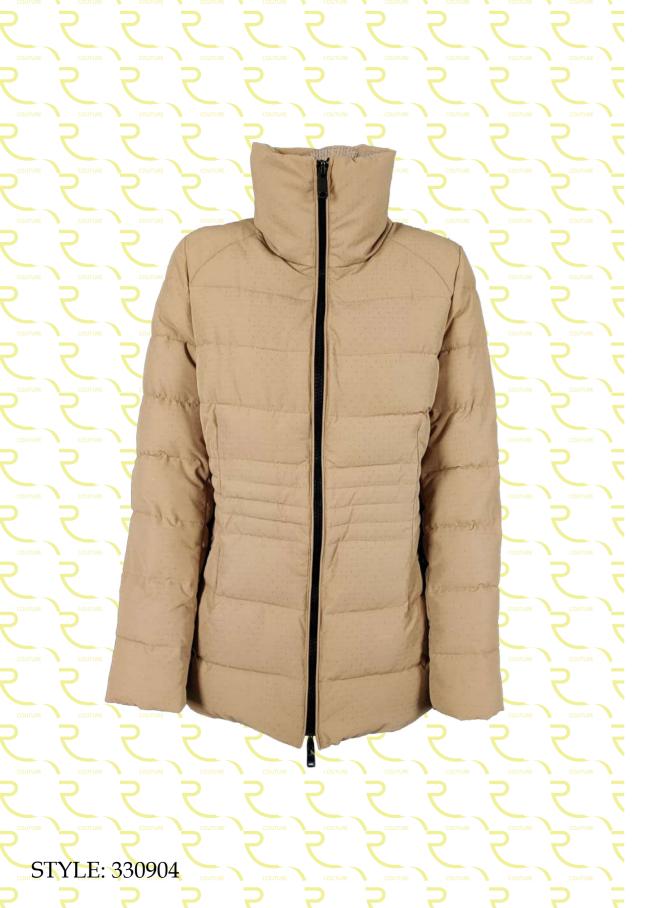

Short down jacket in quilted laqué nylon with matching mini-bag, regular fit, lapel collar, front closure with snap buttons, invisible zipper pockets, slit at sleeve bottom closure with invisible zip, down padding.

Short down jacket in quilted laqué nylon with matching mini-bag, regular fit, not detachable hood, front closure with snap buttons, invisible zipper pockets, slit at sleeve bottom closure with invisible zip, down padding.