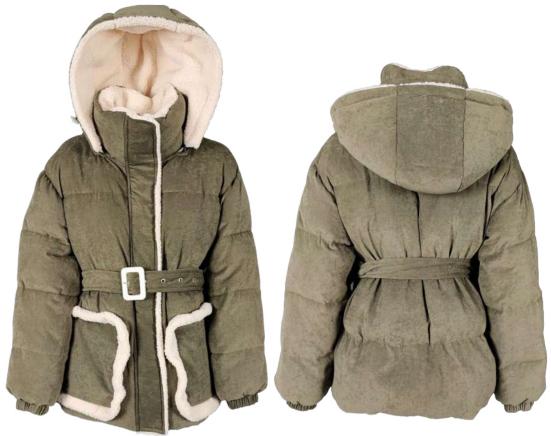

Quilted soft-nylon down jacket, regular fit, pistagna collar, removable hood with drawstring, removable lapin fur border, front closure with double slider zipper,invisible zip pockets finished with fleece, bottom garment finished in knit, sleeve with knitted cuff, mixed down padding.