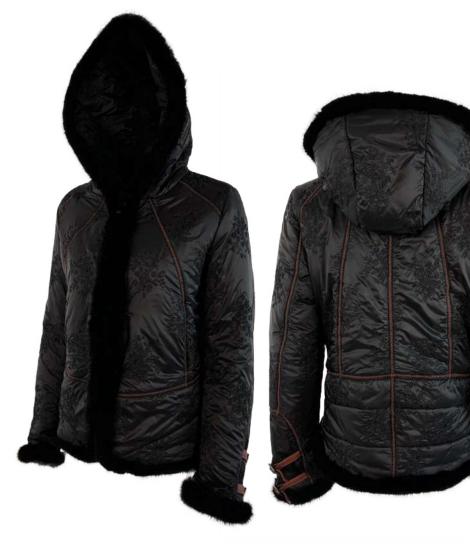

Double wool blend coat, oversize fit, lapel collar, front closure with buttonholes and buttons, patch pockets with flap, hand-stitched.

Bomber jacket in quilted laqué nylon, oversize fit, not detachable hood with drawstring, removable fox fur border, front closure with double slider zipper, zipper pocket finished with fleece, sleeve with double drawstring, eco-down padding.