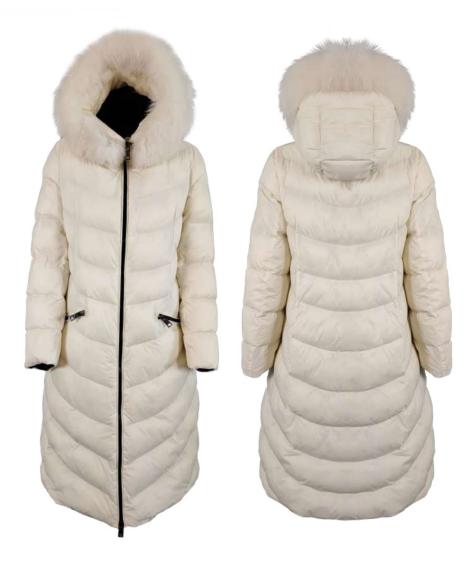

Long down jacket in lightweight nylon, slim fit, not detachable hood with drawstring, removable mourmasky fur border, front closure with double slider zipper, zip pockets finished with fleece, eco-down padding.