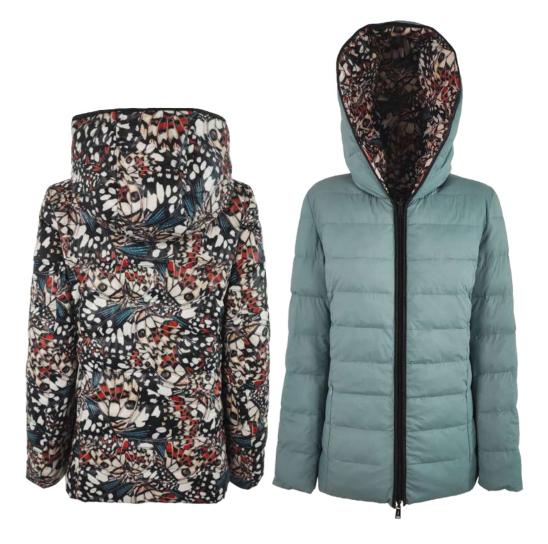

Reversible down jacket, patterned quilted fabric outside, lightweight nylon quilted inside, slim fit, not detachable hood, front closure with double slider zipper, zip pockets on the patterned side, invisible zip pockets on the plain side, mixed down padding.