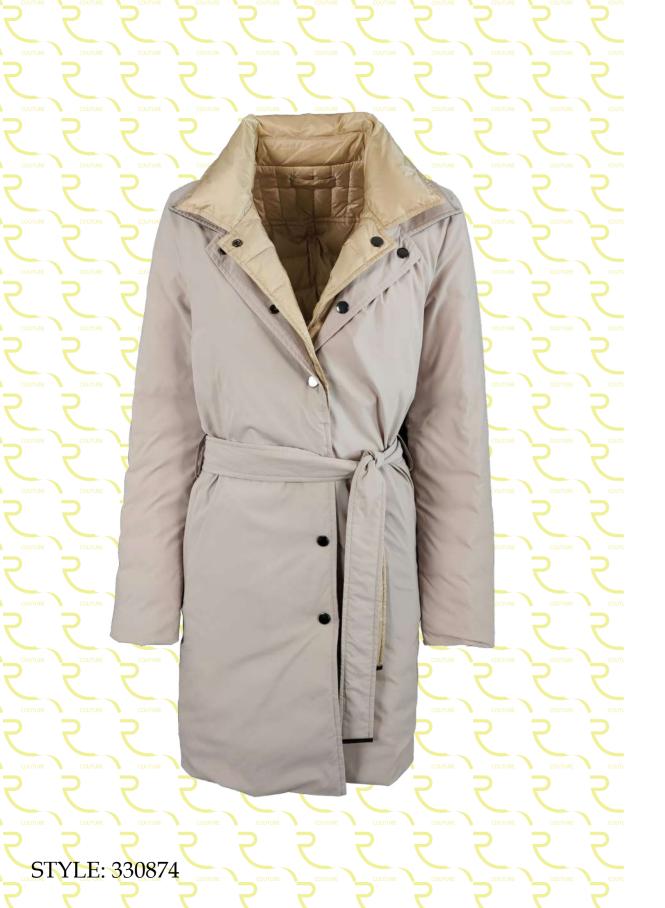

Satin fabric long padded jacket, regular fit, removable vestband with hood and zip closure, lapel collar, front closure with hidden snap buttons, welt pockets finished with fleece, fabric belt with fabric lined buckle, eco-down padding.