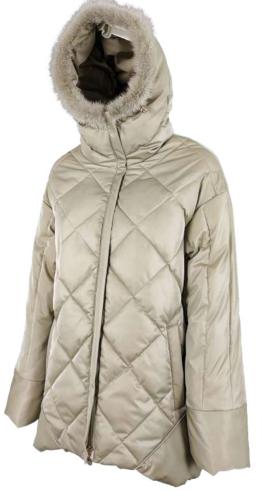

Double wool blend coat, oversize fit, lapel collar, front closure with buttonholes and buttons, patch pockets with flap, hand-stitched.

Bomber jacket in quilted laqué nylon, oversize fit, not detachable hood with drawstring, removable fox fur border, front closure with double slider zipper, zipper pocket finished with fleece, sleeve with double drawstring, eco-down padding.