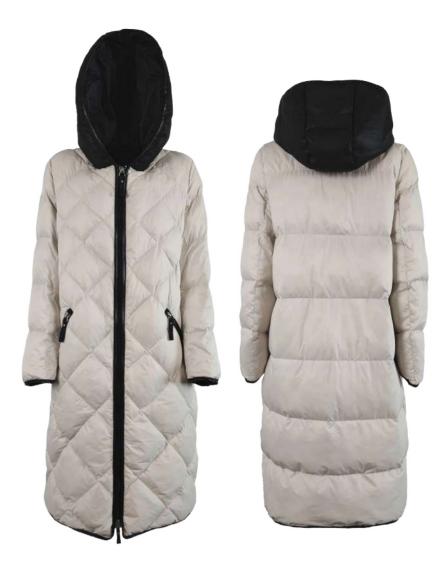

Short down jacket in quilted laqué nylon with matching mini-bag, regular fit, lapel collar, front closure with snap buttons, invisible zipper pockets, slit at sleeve bottom closure with invisible zip, down padding.

Short down jacket in quilted laqué nylon with matching mini-bag, regular fit, not detachable hood, front closure with snap buttons, invisible zipper pockets, slit at sleeve bottom closure with invisible zip, down padding.