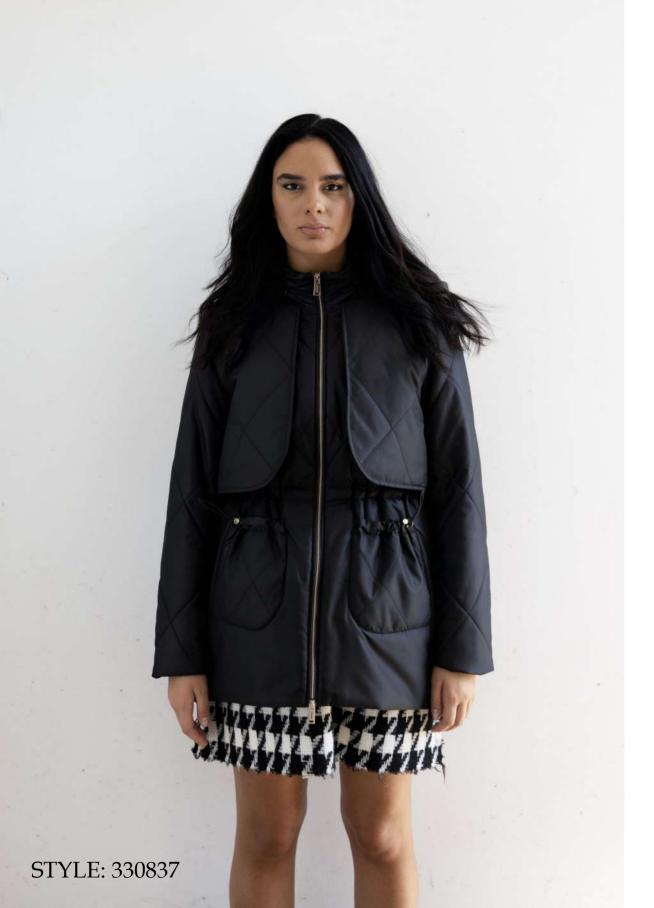

Double wool blend coat, oversize fit, lapel collar, front closure with buttonholes and buttons, patch pockets with flap, hand-stitched.

Bomber jacket in quilted laqué nylon, oversize fit, not detachable hood with drawstring, removable fox fur border, front closure with double slider zipper, zipper pocket finished with fleece, sleeve with double drawstring, eco-down padding.