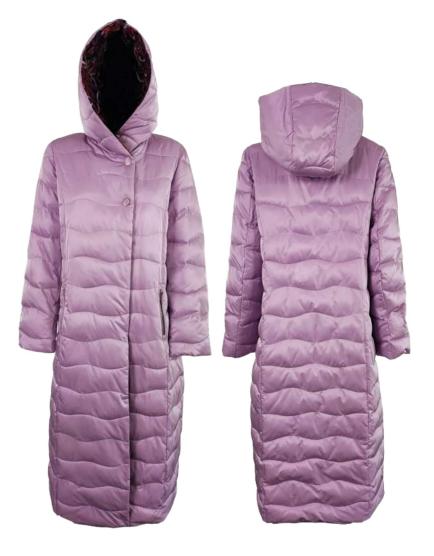

Quilted soft-nylon down jacket, regular fit, pistagna collar, removable hood with drawstring, removable lapin fur border, front closure with double slider zipper,invisible zip pockets finished with fleece, bottom garment finished in knit, sleeve with knitted cuff, mixed down padding.