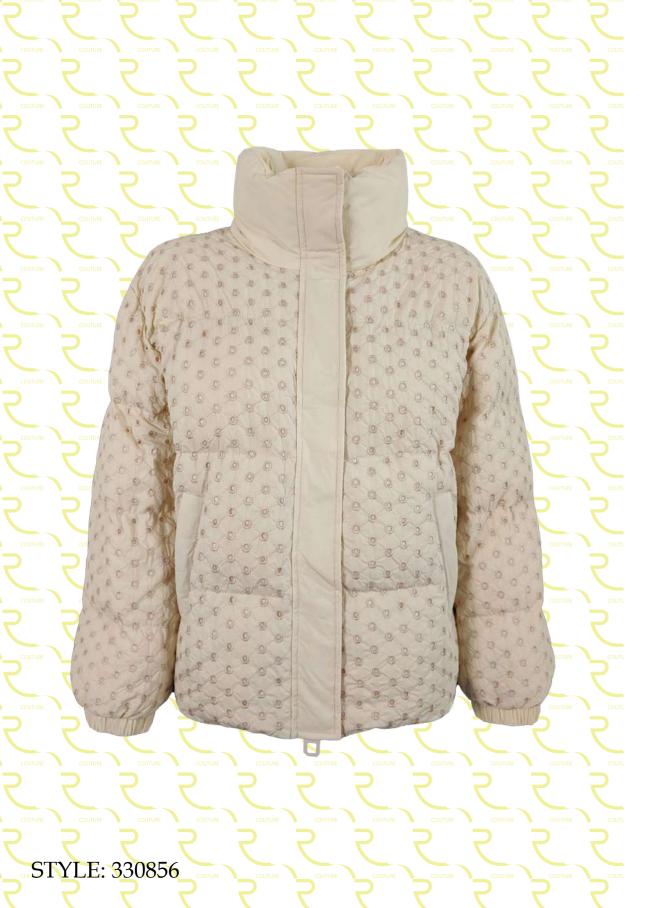

Short down jacket in quilted laqué nylon with matching mini-bag, regular fit, lapel collar, front closure with snap buttons, invisible zipper pockets, slit at sleeve bottom closure with invisible zip, down padding.

Short down jacket in quilted laqué nylon with matching mini-bag, regular fit, not detachable hood, front closure with snap buttons, invisible zipper pockets, slit at sleeve bottom closure with invisible zip, down padding.