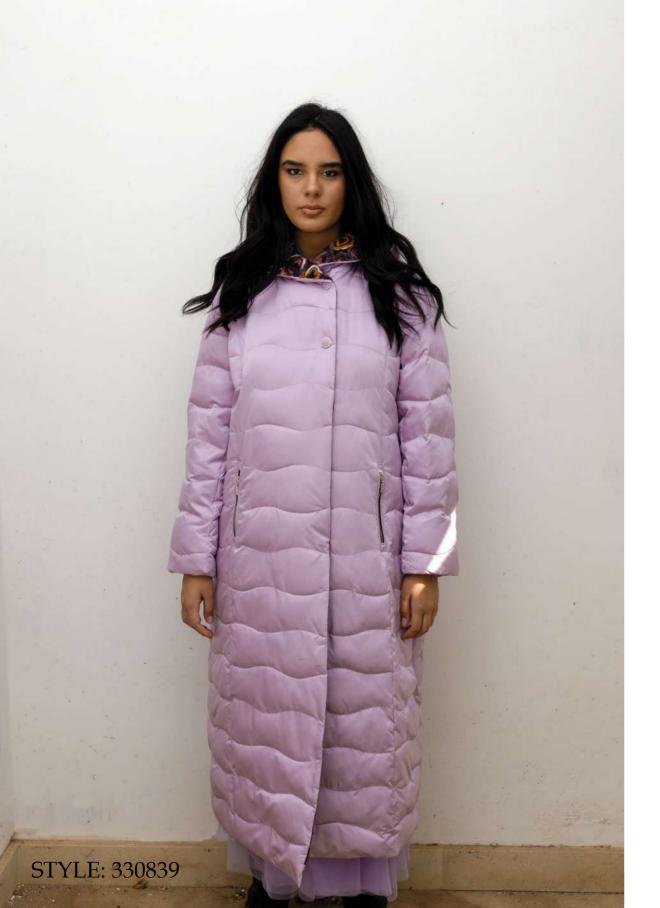

Quilted soft-nylon down jacket, regular fit, pistagna collar, removable hood with drawstring, removable lapin fur border, front closure with double slider zipper,invisible zip pockets finished with fleece, bottom garment finished in knit, sleeve with knitted cuff, mixed down padding.