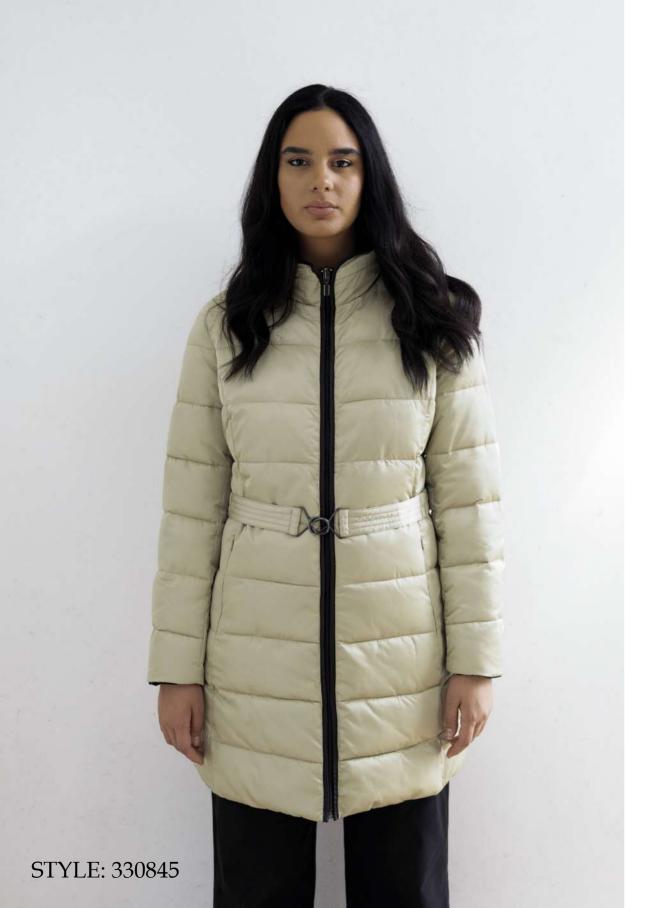

Short down jacket in quilted laqué nylon with matching mini-bag, regular fit, not detachable hood, front closure with snap buttons, invisible zipper pockets, slit at sleeve bottom closure with invisible zip, down padding.