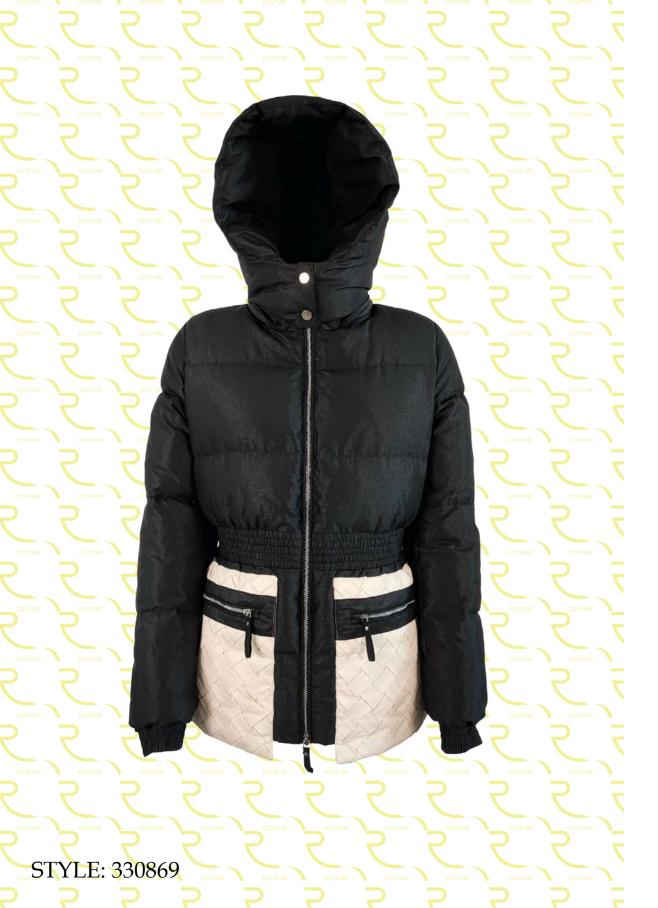

Short down jacket in quilted laqué nylon with matching mini-bag, regular fit, lapel collar, front closure with snap buttons, invisible zipper pockets, slit at sleeve bottom closure with invisible zip, down padding.

Short down jacket in quilted laqué nylon with matching mini-bag, regular fit, not detachable hood, front closure with snap buttons, invisible zipper pockets, slit at sleeve bottom closure with invisible zip, down padding.