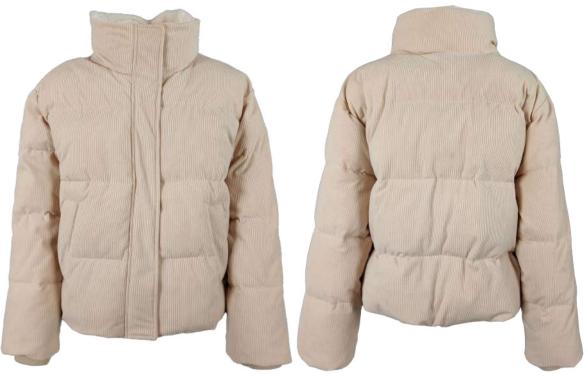

Long padded jacket in lightweight nylon, slim fit, not detachable hood, mink fur border, front closure with hidden snap buttons, invisible zipper pockets finished with fleece, mixed down padding.

Bomber jacket in quilted corduroy, oversize fit, pistagna collar with ecological teddy fur inside, front zip closure with front band, welt pockets finished with fleece, bottom with knit border, knit cuff, eco-down padding.