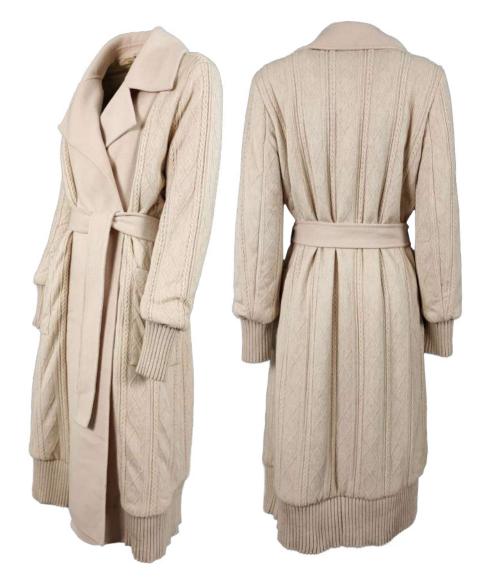

Double wool blend coat, oversize fit, lapel collar, front closure with buttonholes and buttons, patch pockets with flap, hand-stitched.

Bomber jacket in quilted laqué nylon, oversize fit, not detachable hood with drawstring, removable fox fur border, front closure with double slider zipper, zipper pocket finished with fleece, sleeve with double drawstring, eco-down padding.