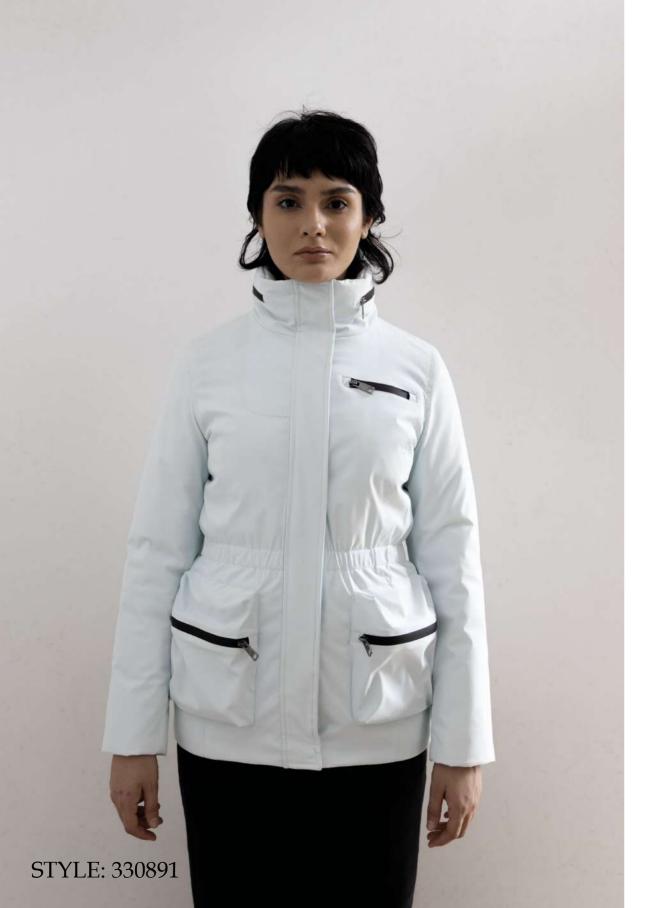

Short down jacket in quilted laqué nylon with matching mini-bag, regular fit, lapel collar, front closure with snap buttons, invisible zipper pockets, slit at sleeve bottom closure with invisible zip, down padding.

Short down jacket in quilted laqué nylon with matching mini-bag, regular fit, not detachable hood, front closure with snap buttons, invisible zipper pockets, slit at sleeve bottom closure with invisible zip, down padding.