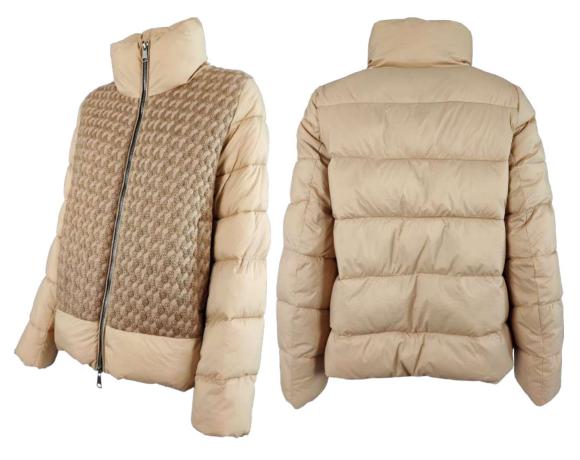

Double wool blend coat, oversize fit, lapel collar, front closure with buttonholes and buttons, patch pockets with flap, hand-stitched.

Bomber jacket in quilted laqué nylon, oversize fit, not detachable hood with drawstring, removable fox fur border, front closure with double slider zipper, zipper pocket finished with fleece, sleeve with double drawstring, eco-down padding.