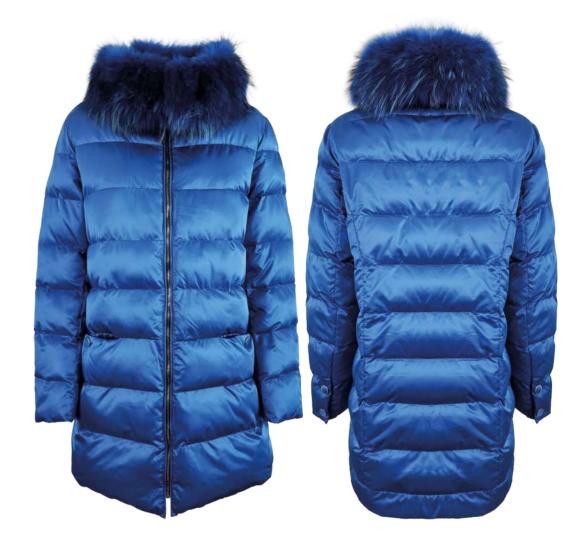

Long down jacket in lightweight nylon, slim fit, not detachable hood with drawstring, removable mourmasky fur border, front closure with double slider zipper, zip pockets finished with fleece, eco-down padding.