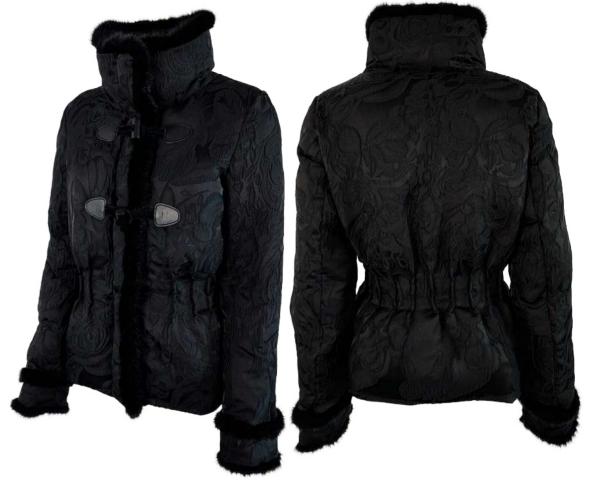

Double wool blend coat, oversize fit, lapel collar, front closure with buttonholes and buttons, patch pockets with flap, hand-stitched.

Bomber jacket in quilted laqué nylon, oversize fit, not detachable hood with drawstring, removable fox fur border, front closure with double slider zipper, zipper pocket finished with fleece, sleeve with double drawstring, eco-down padding.