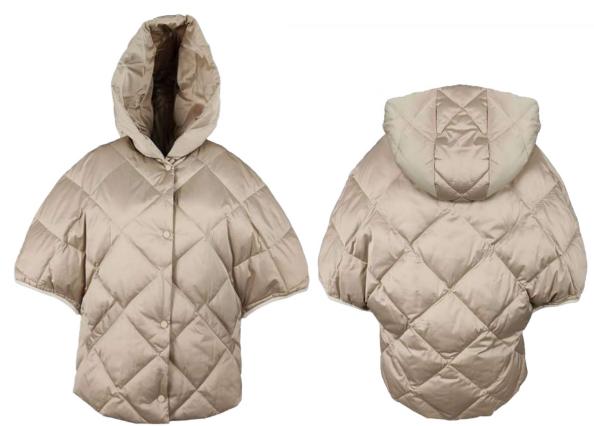

Quilted soft-nylon down jacket, regular fit, pistagna collar, removable hood with drawstring, removable lapin fur border, front closure with double slider zipper,invisible zip pockets finished with fleece, bottom garment finished in knit, sleeve with knitted cuff, mixed down padding.