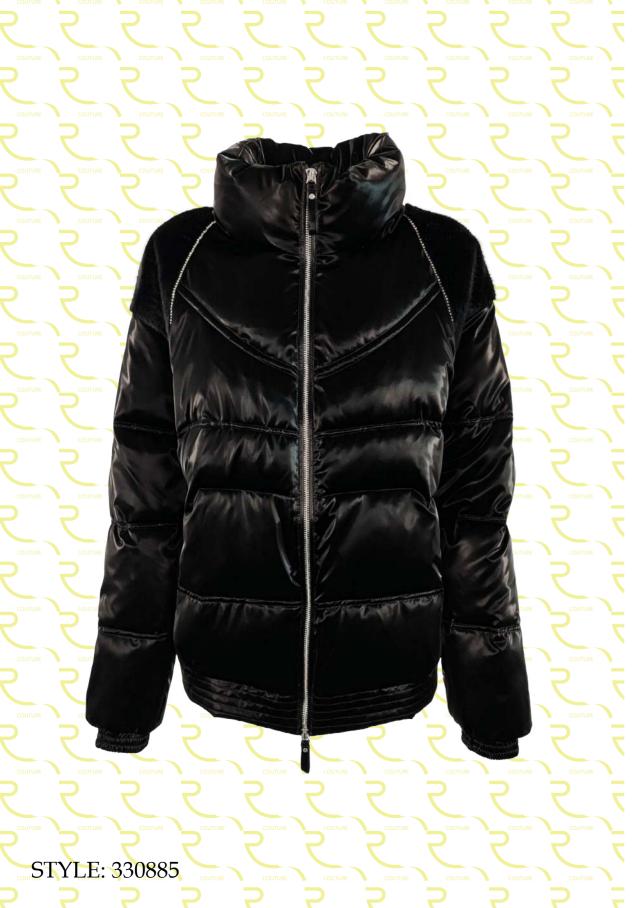

Lightweight nylon jacket with knit inserts, regular fit, lapin fur collar with fabric strap, front closure with zip and front band, patch pockets with flap, polyester padding.



















Long padded jacket in textured fabric, regular fit, wide collar, front closure with snap buttons, pockets with invisible zip finished with fleece, slits on the back, mixed down padding.

















Padded jacket in lightweight nylon, oversize fit, not detachable hood, removable fox fur border, front closure with zip and front band, patch pockets, fabric belt, eco-down padding.

















Windproof fabric padded jacket, regular fit, removable hood, removable mourmasky fur border, front closure with double slider zipper, zip pockets finished with fleece, mixed down padding.

















Bomber jacket in laminated fabric with eco-friendly mink inserts, oversize fit, pistagna collar, front closure with double slider zipper, welt pockets finished with fleece, sleeve bottom with elastic cuff, eco-down padding.

















Windproof fabric jacket, regular fit, pistagna collar, front closure with snap buttons, welt pockets.

















Bomber jacket in shiny nylon, oversize fit, pistagna collar with inside hood, front closure with zip and front band, pockets with flap, sleeve with cuff, eco-down padding.

















Quilted soft-nylon padded jacket, slim fit, pistagna collar,detachable hood, removable mourmasky fur border, front closure with zip and front band, zip pockets, eco-down padding.

















Knitted bomber jacket, oversize fit, pistagna colla