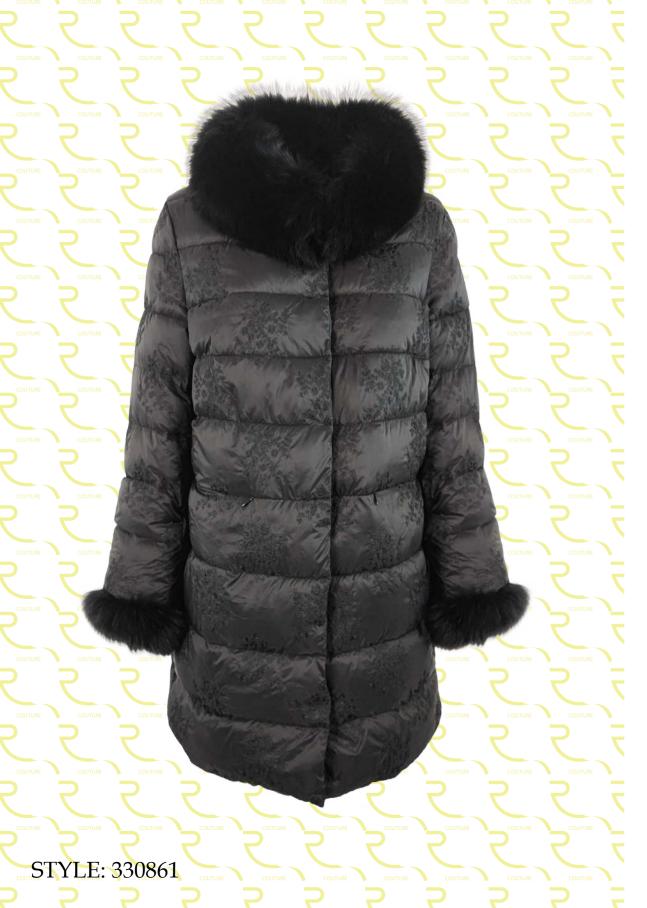

Long down jacket in quilted soft-nylon, regular fit, wide padded collar, double breast, closure with hidden snap buttons, invisible zipper pockets finished with fleece, inside garment finished with printed lining, mixed down padding.