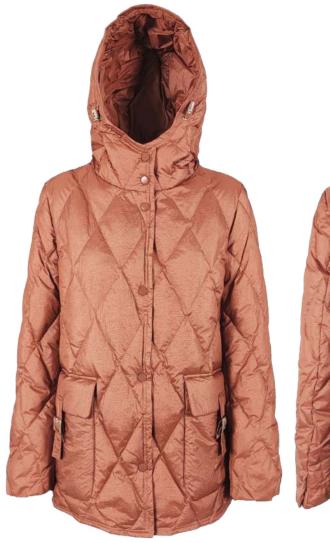

Short down jacket in quilted laqué nylon with matching mini-bag, regular fit, lapel collar, front closure with snap buttons, invisible zipper pockets, slit at sleeve bottom closure with invisible zip, down padding.

Short down jacket in quilted laqué nylon with matching mini-bag, regular fit, not detachable hood, front closure with snap buttons, invisible zipper pockets, slit at sleeve bottom closure with invisible zip, down padding.