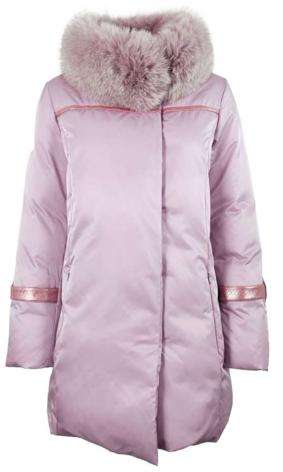

Quilted satin cape, regular fit, wide pistagna collar, mink border, front closure with double slider zipper, zip pockets finished with fleece, eco-down padding.

Satin fabric parka, regular fit, pistagna collar with inside hood, removable fox fur collar, front closure with double slider zipper, zip pockets finished with fleece, eco-down padding.