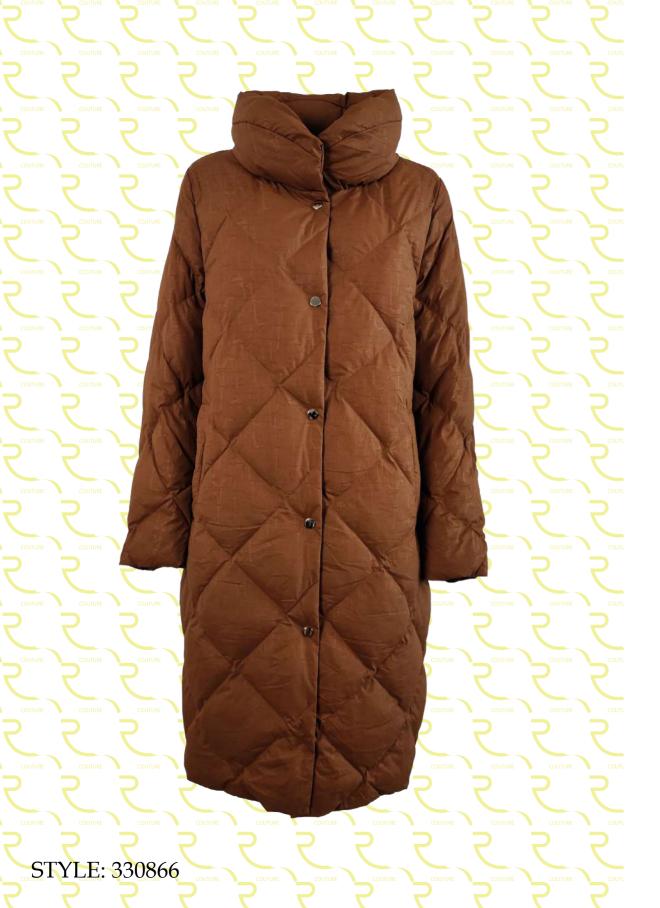

Double wool blend coat, oversize fit, lapel collar, front closure with buttonholes and buttons, patch pockets with flap, hand-stitched.

Bomber jacket in quilted laqué nylon, oversize fit, not detachable hood with drawstring, removable fox fur border, front closure with double slider zipper, zipper pocket finished with fleece, sleeve with double drawstring, eco-down padding.