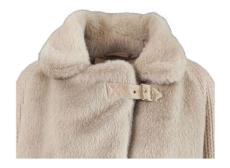

Double wool blend coat, oversize fit, lapel collar, front closure with buttonholes and buttons, patch pockets with flap, hand-stitched.

Bomber jacket in quilted laqué nylon, oversize fit, not detachable hood with drawstring, removable fox fur border, front closure with double slider zipper, zipper pocket finished with fleece, sleeve with double drawstring, eco-down padding.