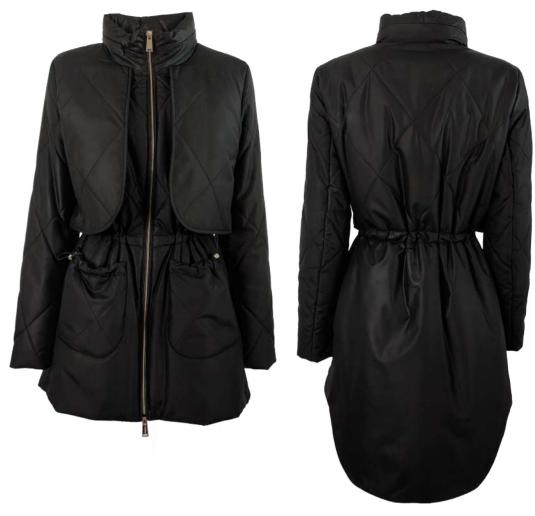

Double wool blend coat, oversize fit, lapel collar, front closure with buttonholes and buttons, patch pockets with flap, hand-stitched.

Bomber jacket in quilted laqué nylon, oversize fit, not detachable hood with drawstring, removable fox fur border, front closure with double slider zipper, zipper pocket finished with fleece, sleeve with double drawstring, eco-down padding.