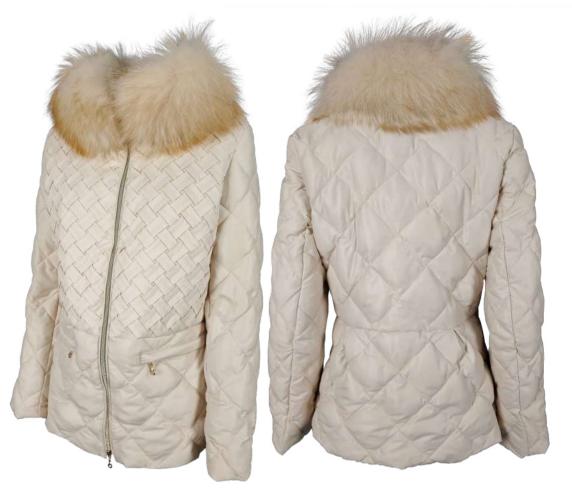

Double wool blend coat, oversize fit, lapel collar, front closure with buttonholes and buttons, patch pockets with flap, hand-stitched.

Bomber jacket in quilted laqué nylon, oversize fit, not detachable hood with drawstring, removable fox fur border, front closure with double slider zipper, zipper pocket finished with fleece, sleeve with double drawstring, eco-down padding.