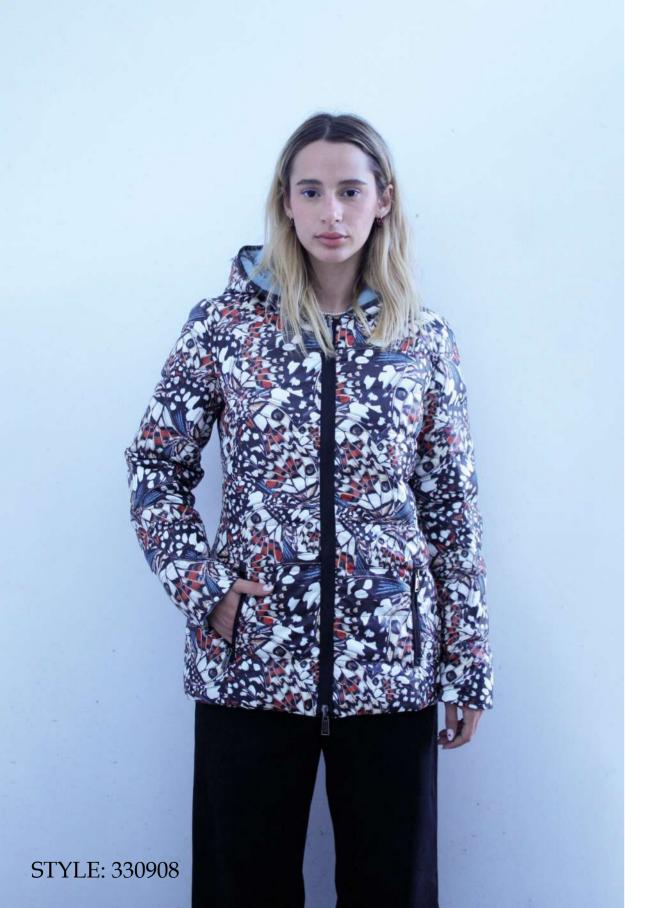

Reversible down jacket, patterned quilted fabric outside, lightweight nylon quilted inside, slim fit, not detachable hood, front closure with double slider zipper, zip pockets on the patterned side, invisible zip pockets on the plain side, mixed down padding.