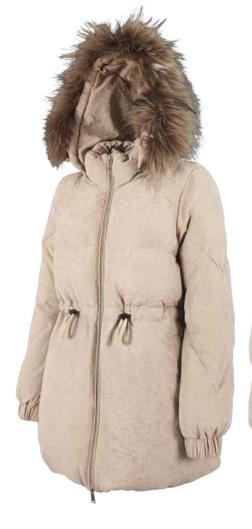

Long down jacket in lightweight nylon, slim fit, not detachable hood with drawstring, removable mourmasky fur border, front closure with double slider zipper, zip pockets finished with fleece, eco-down padding.