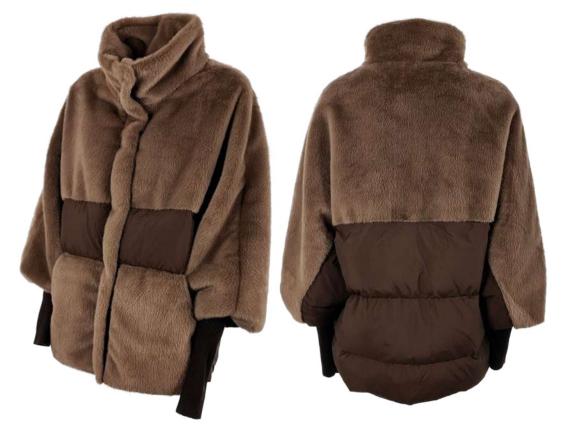

Wool jacket with quilted nylon inserts, oversize fit, not detachable hood with drawstring, removable mourmasky fur border, front closure with double slider ziper, patch pockets with flap and welt pockets finished with fleece, sleeve bottom with cuff, mixed down padding.