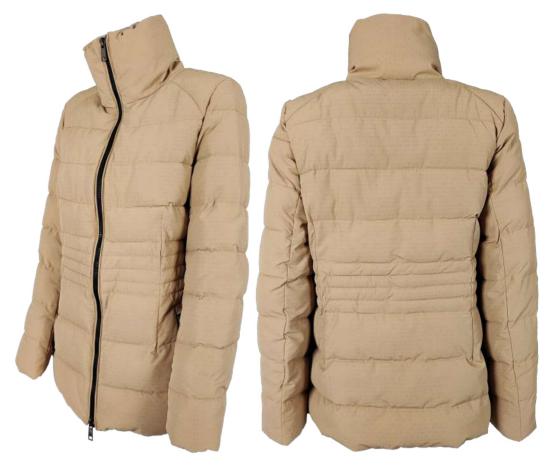

Short down jacket in quilted laqué nylon with matching mini-bag, regular fit, lapel collar, front closure with snap buttons, invisible zipper pockets, slit at sleeve bottom closure with invisible zip, down padding.

Short down jacket in quilted laqué nylon with matching mini-bag, regular fit, not detachable hood, front closure with snap buttons, invisible zipper pockets, slit at sleeve bottom closure with invisible zip, down padding.