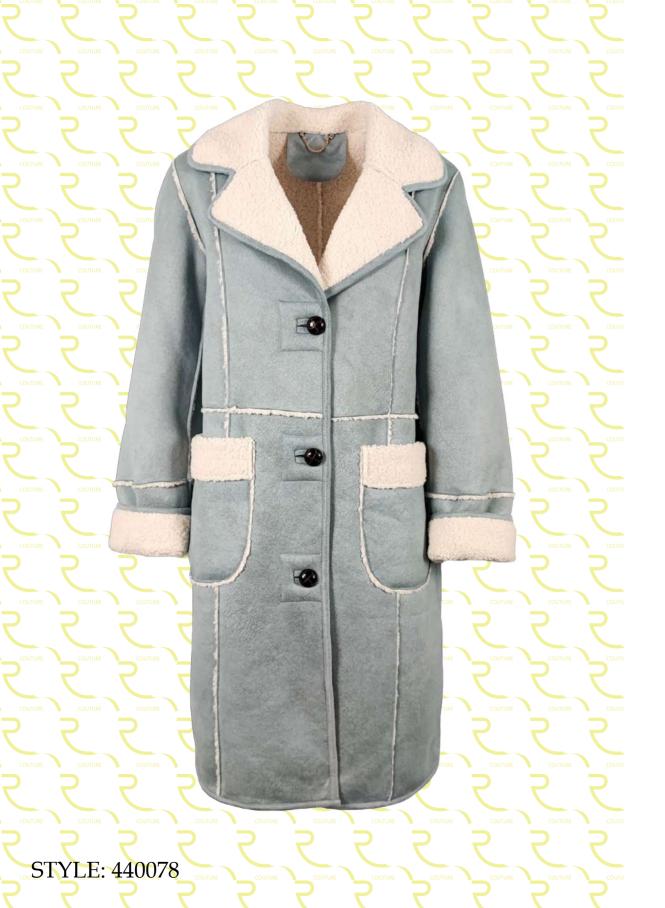

Ecological teddy fur coat with nylon and eco leather inserts, regular fit, collar with eco leather strap, front closure with double slider zipper, zip pockets finished with fleece, eco-down padding.

Ecological shearling coat, regular fit, lapel collar, front closure with buttonholes and buttons, patch pockets.