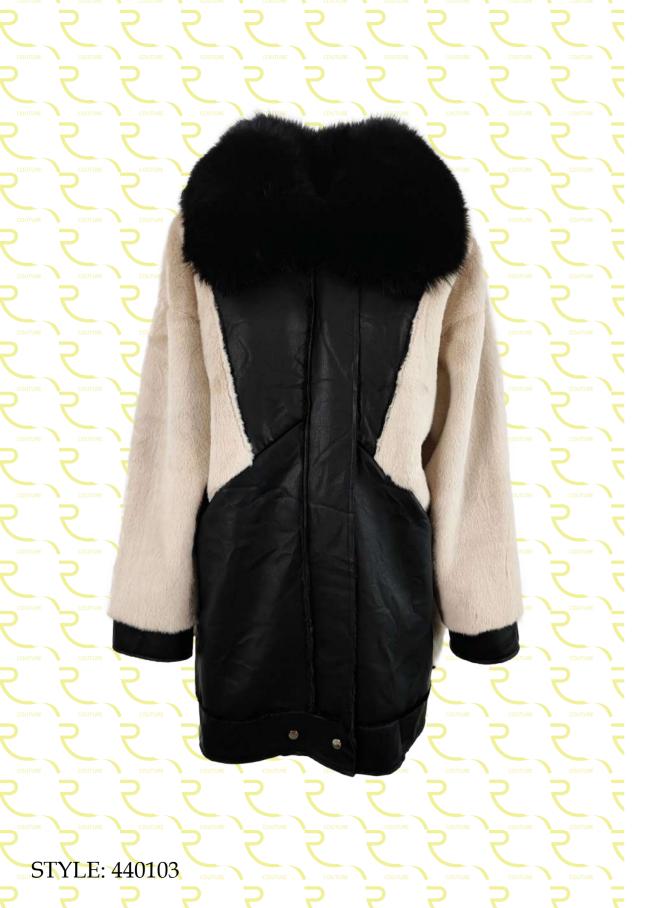

Quilted satin coat, regular fit, not detachable hood, removable fox fur border, front closure with snap buttons, zip pockets finished with fleece, inside hood and facing finished with wool, eco-down padding.

Quilted satin coat, regular fit, not detachable hood, removable fox fur border, front closure with snap buttons, welt pockets finished with fleece, side slits with zip closure, inside hood and facing finished with wool, eco-down padding.