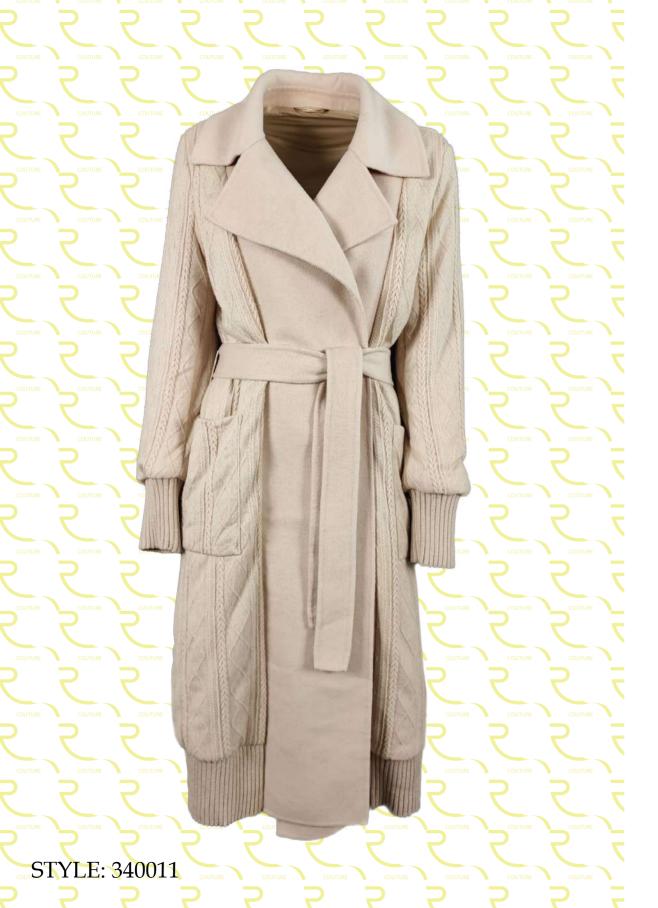

Double wool blend coat, oversize fit, lapel collar, front closure with buttonholes and buttons, patch pockets with flap, hand-stitched.

Bomber jacket in quilted laqué nylon, oversize fit, not detachable hood with drawstring, removable fox fur border, front closure with double slider zipper, zipper pocket finished with fleece, sleeve with double drawstring, eco-down padding.