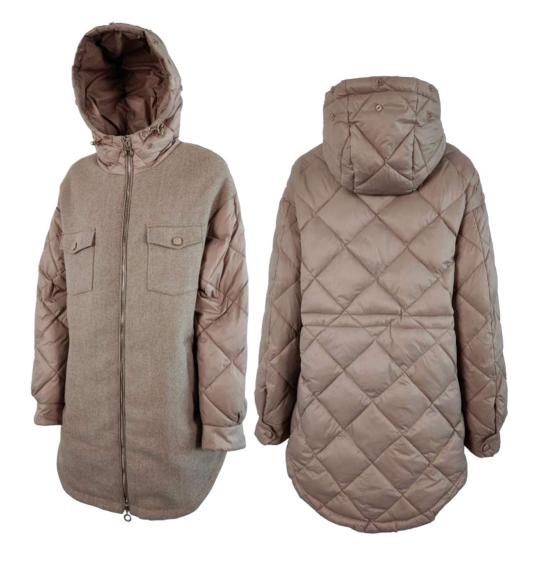

Double wool blend coat, oversize fit, lapel collar, front closure with buttonholes and buttons, patch pockets with flap, hand-stitched.

Bomber jacket in quilted laqué nylon, oversize fit, not detachable hood with drawstring, removable fox fur border, front closure with double slider zipper, zipper pocket finished with fleece, sleeve with double drawstring, eco-down padding.