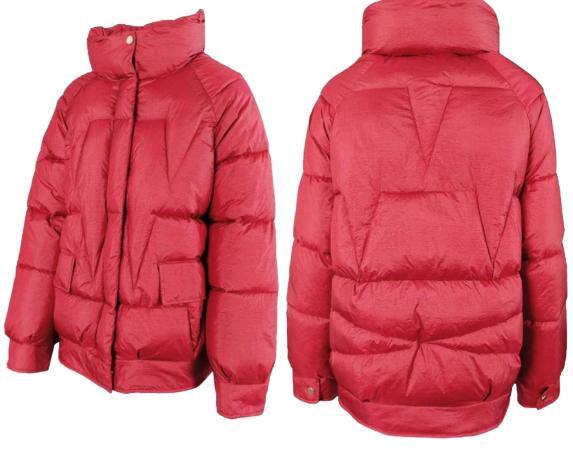

Double wool blend coat, oversize fit, lapel collar, front closure with buttonholes and buttons, patch pockets with flap, hand-stitched.

Bomber jacket in quilted laqué nylon, oversize fit, not detachable hood with drawstring, removable fox fur border, front closure with double slider zipper, zipper pocket finished with fleece, sleeve with double drawstring, eco-down padding.