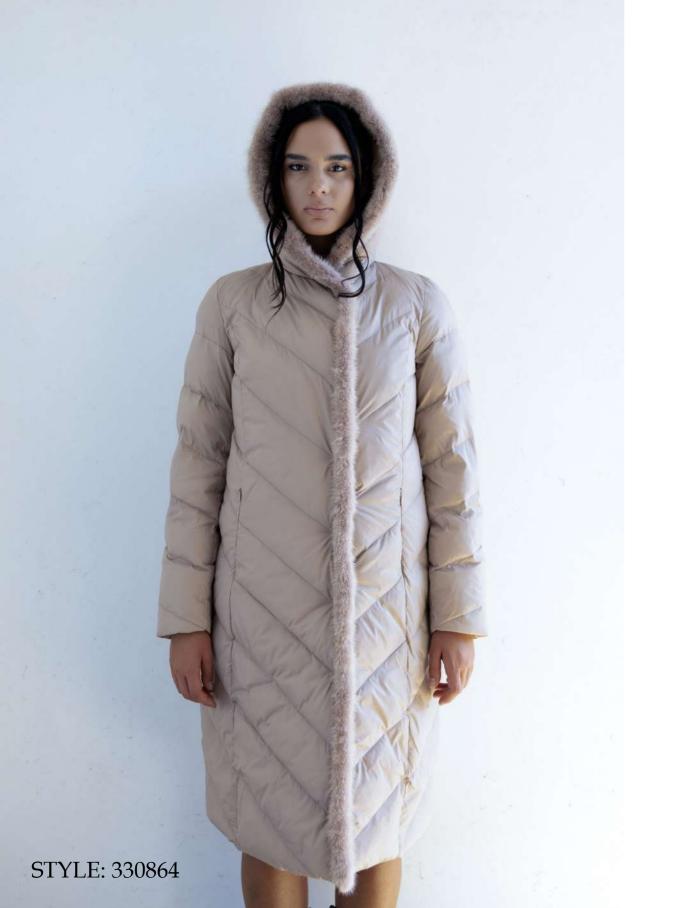

Quilted satin coat, regular fit, not detachable hood, removable fox fur border, front closure with snap buttons, zip pockets finished with fleece, inside hood and facing finished with wool, eco-down padding.

Quilted satin coat, regular fit, not detachable hood, removable fox fur border, front closure with snap buttons, welt pockets finished with fleece, side slits with zip closure, inside hood and facing finished with wool, eco-down padding.