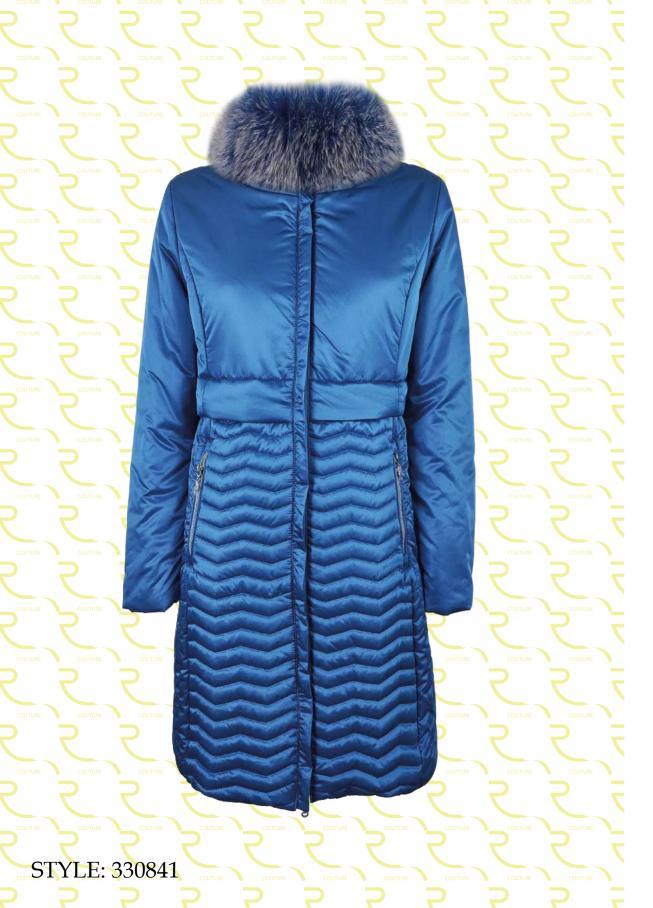

Double wool blend coat, oversize fit, lapel collar, front closure with buttonholes and buttons, patch pockets with flap, hand-stitched.

Bomber jacket in quilted laqué nylon, oversize fit, not detachable hood with drawstring, removable fox fur border, front closure with double slider zipper, zipper pocket finished with fleece, sleeve with double drawstring, eco-down padding.