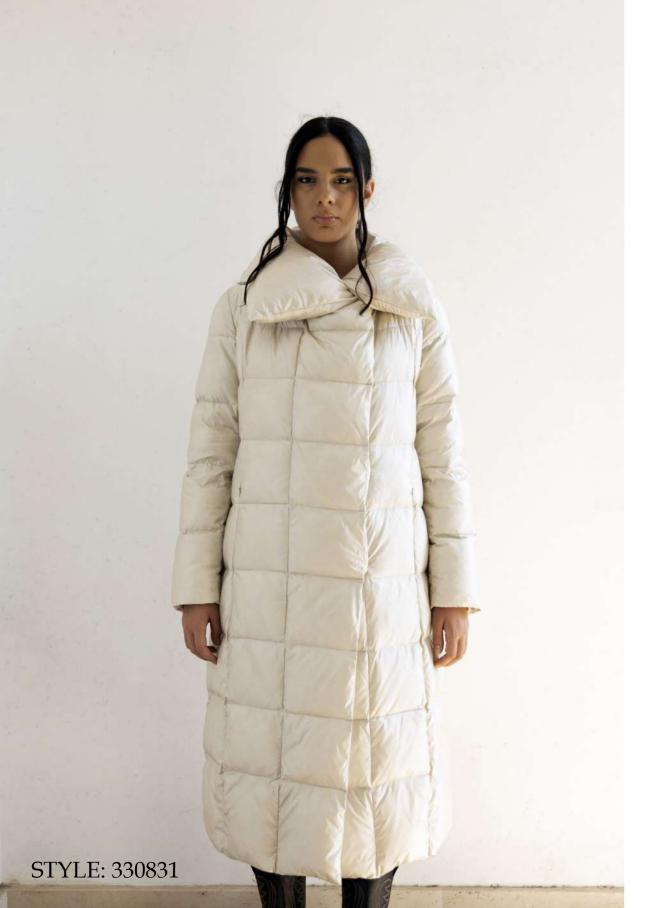

Satin fabric long padded jacket, regular fit, removable vestband with hood and zip closure, lapel collar, front closure with hidden snap buttons, welt pockets finished with fleece, fabric belt with fabric lined buckle, eco-down padding.