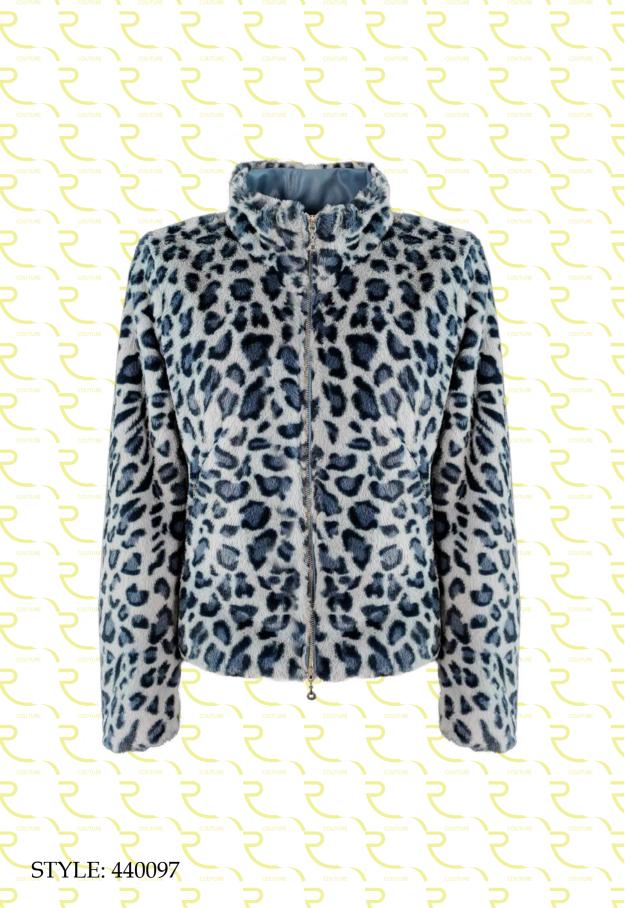

ets on the eco-mink side, zip pockets on the satin side, polyester padding.

















Ecological fur coat, oversize fit, pistagna collar, front closure with hidden snap buttons, welt pockets.

















Reversible ecological mink fur coat with windproof fabric inside, regular fit, not detachable hood, front closure with snap buttons, welt pockets on the windproof fabric side, pockets inserted on eco mink side cut, fabric belt.

















Printed ecofur coat with eco leather inserts, regular fit, lapel collar with zippers, front zip closure and snap buttons, slit at bottom sleeve, zip pockets.

















Ecological shearling jacket, regular fit, wide collar with eco leather strap, front closure with double slider zipper, zip pockets, faux leather belt.

















Printed ecofur coat with eco leather inserts, regular fit, pistagna collar, front closure with double slider zipper, zip pockets.

















Eco-shearling long jacket, regular fit, wide collar, front zip closure, pockets in the horizontal cut, slit in the back.

















Eco-shearling jacket, regular fit, neck with eco leather strap, front closure with double slider zip, zip pockets.

















Bomber jacket in eco-fox fur with shiny nylon inserts, regular fit, pistagna collar, front closure with snap buttons, pockets in the side cut.



















Fur coat with embroidery, regular fit, round collar, front closure with hidden clip hooks.

















Eco-mink fur coat with eco leather inserts, regular fit, fox fur collar, front closure with zip and front ban