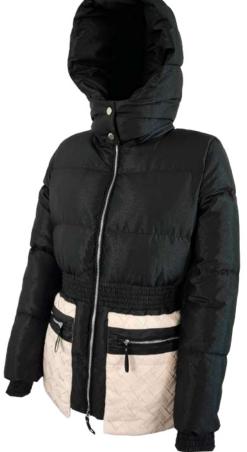

Short down jacket in quilted laqué nylon with matching mini-bag, regular fit, lapel collar, front closure with snap buttons, invisible zipper pockets, slit at sleeve bottom closure with invisible zip, down padding.

Short down jacket in quilted laqué nylon with matching mini-bag, regular fit, not detachable hood, front closure with snap buttons, invisible zipper pockets, slit at sleeve bottom closure with invisible zip, down padding.