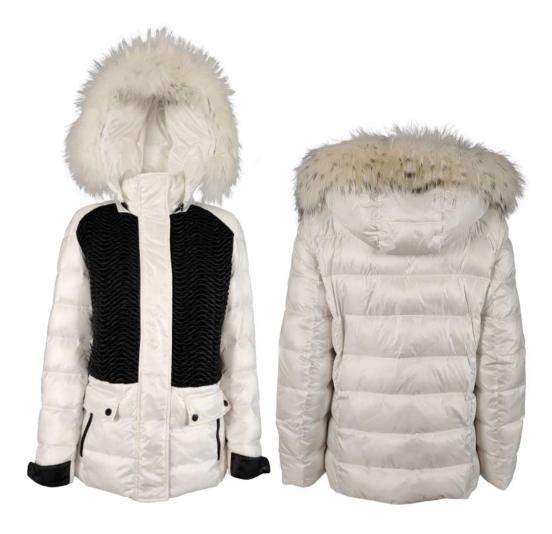

Down jacket in embroidered nylon, regular fit, shirt collar in mink fur, front closure with decorative button and hidden snap, patch pockets with mink fur border, mixed down padding.

Satin down jacket, regular fit, pistagna collar, removable fur collar in brine fox fur, front closure with snap buttons, invisible zip pocket finished with fleece, eco leather inserts, eco leather decorative strap on the sleeve, down padding.