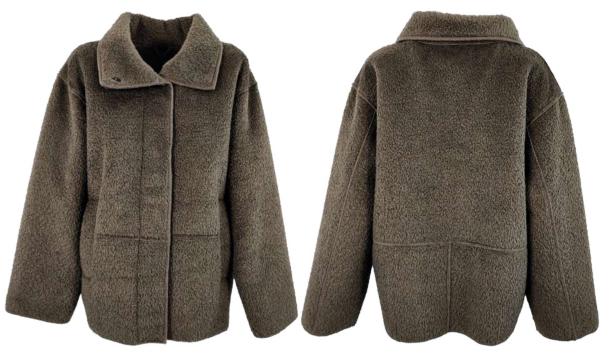

Double wool blend coat, oversize fit, lapel collar, front closure with buttonholes and buttons, patch pockets with flap, hand-stitched.

Bomber jacket in quilted laqué nylon, oversize fit, not detachable hood with drawstring, removable fox fur border, front closure with double slider zipper, zipper pocket finished with fleece, sleeve with double drawstring, eco-down padding.