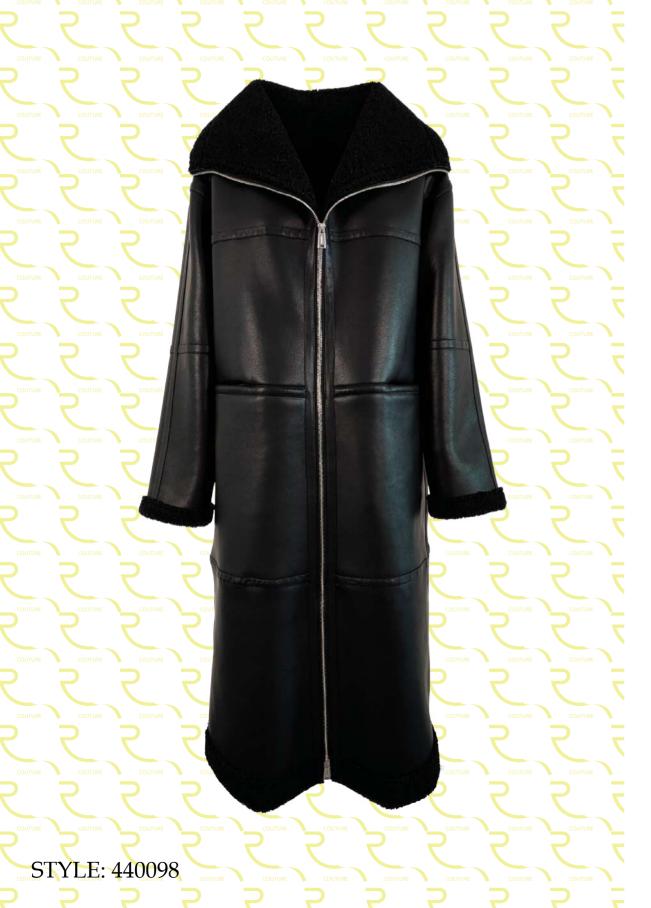

Ecological teddy fur coat with nylon and eco leather inserts, regular fit, collar with eco leather strap, front closure with double slider zipper, zip pockets finished with fleece, eco-down padding.

Ecological shearling coat, regular fit, lapel collar, front closure with buttonholes and buttons, patch pockets.