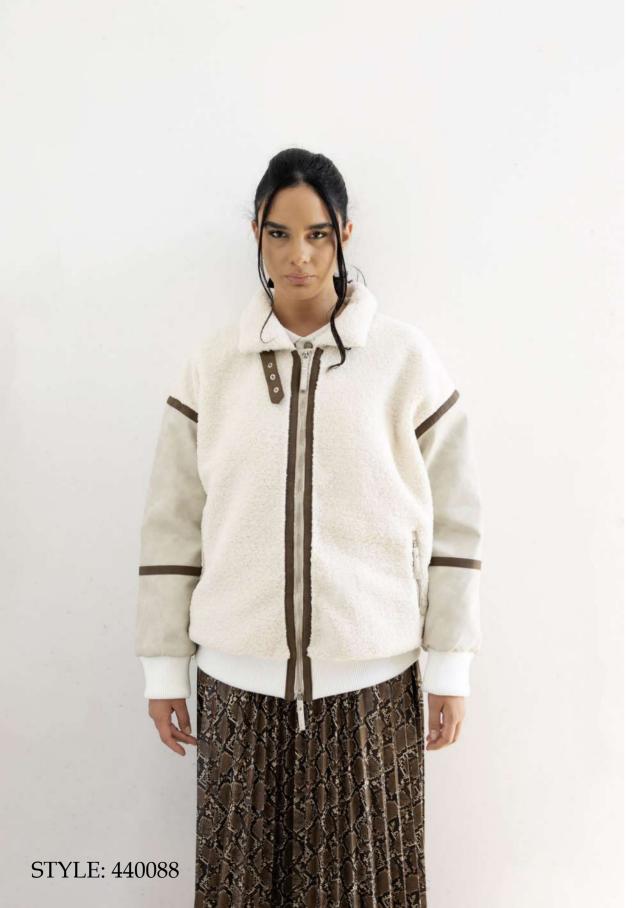

Quilted soft-nylon down jacket, regular fit, pistagna collar, removable hood with drawstring, removable lapin fur border, front closure with double slider zipper,invisible zip pockets finished with fleece, bottom garment finished in knit, sleeve with knitted cuff, mixed down padding.