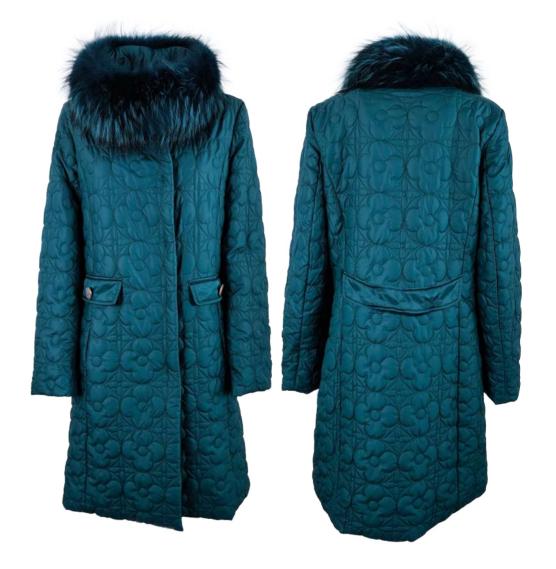

Quilted satin coat, regular fit, not detachable hood, removable fox fur border, front closure with snap buttons, zip pockets finished with fleece, inside hood and facing finished with wool, eco-down padding.

Quilted satin coat, regular fit, not detachable hood, removable fox fur border, front closure with snap buttons, welt pockets finished with fleece, side slits with zip closure, inside hood and facing finished with wool, eco-down padding.