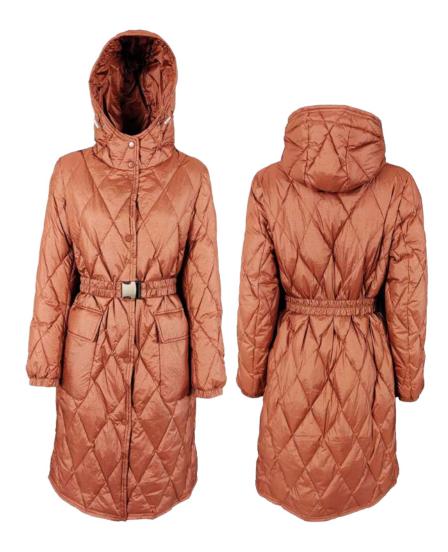

Reversible down jacket, quilted satin outside, plain windproof fabric inside, slim fit, not detachable hood, front zip closure, invisible zipper pockets on the quilted side, zip pockets on the plain side, elastic fabric belt, mixed down padding.