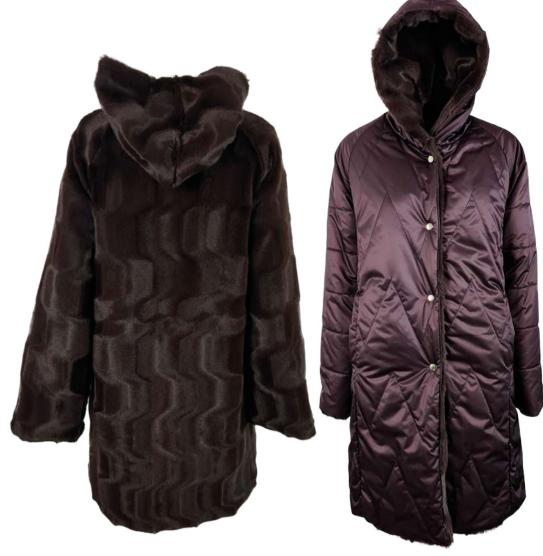

Ecological teddy fur coat with nylon and eco leather inserts, regular fit, collar with eco leather strap, front closure with double slider zipper, zip pockets finished with fleece, eco-down padding.

Ecological shearling coat, regular fit, lapel collar, front closure with buttonholes and buttons, patch pockets.