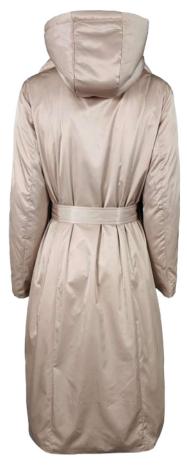

Satin fabric long padded jacket, regular fit, removable vestband with hood and zip closure, lapel collar, front closure with hidden snap buttons, welt pockets finished with fleece, fabric belt with fabric lined buckle, eco-down padding.