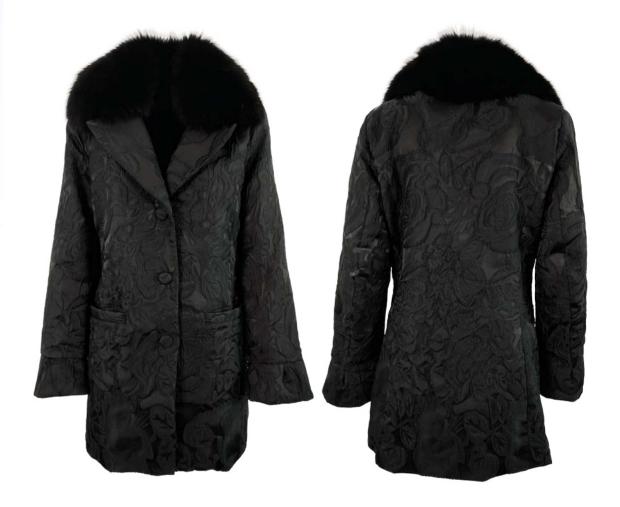

Jacquard fabric coat, regular fit, shawl collar, mink fur border, front closure with buttonholes and buttons, slit in the center back, slit at bottom sleeve.

Long down jacket in laminated nylon, regular fit, pistagna collar, removable hood with drawstring, removable mourmasky fur border, front closure with zipper and front band, welt pockets finished with fleece, mixed down padding.