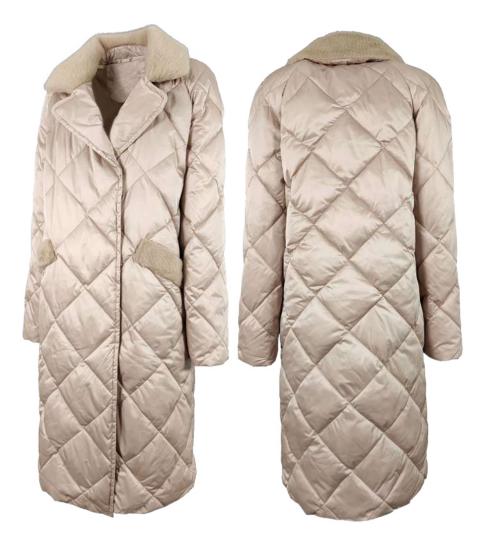

Double wool blend coat, oversize fit, lapel collar, front closure with buttonholes and buttons, patch pockets with flap, hand-stitched.

Bomber jacket in quilted laqué nylon, oversize fit, not detachable hood with drawstring, removable fox fur border, front closure with double slider zipper, zipper pocket finished with fleece, sleeve with double drawstring, eco-down padding.